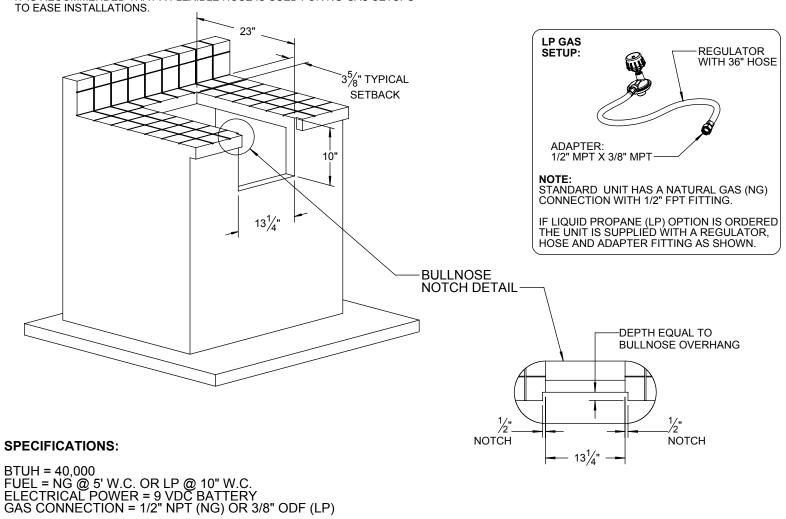

**NOTE**: A GAS LINE IS REQUIRED INSIDE THE COUNTER FOR OPERATION FOR LP-GAS SETUP SEE NOTE AT RIGHT. IT IS RECOMMENDED THAT A FLEXIBLE HOSE IS USED FOR NG-GAS SETUPS

Alfresco
SUPERIOR EQUIPMENT SOLUTIONS