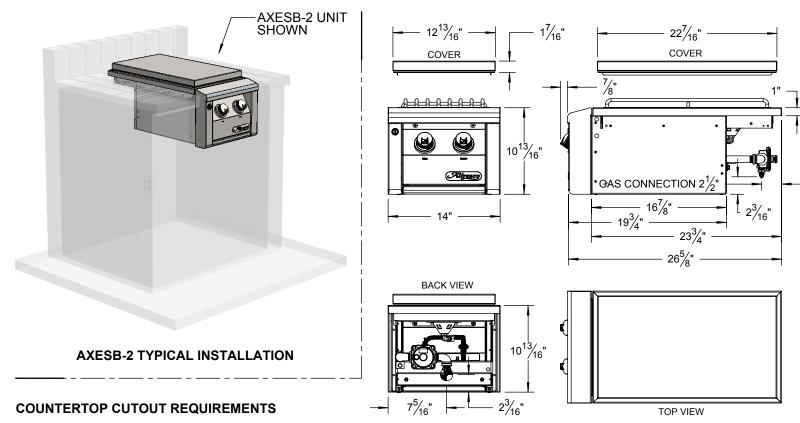

DRAWN BY: ADRIAN CRISCI CREATED: 08/10/2015 WHOLE PERIOR

DRAWING TITLE:

PROJECT TITLE: **AXESB-2** 

DRAWING NO.: **AXESB-2 SPEC SHEET**SHEET 1 OF 1

STILLT TOT T

AXESB-2 SIDE BURNER SPECIFICATIONS