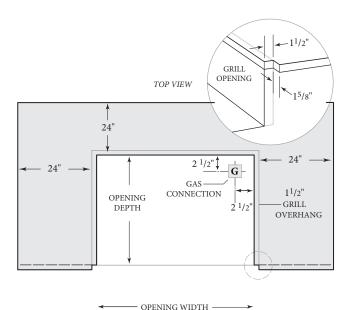

# PRODUCT & INSTALLATION SPECIFICATIONS

| Model                                                                                                                                              | Product Description                                                                                                                                                                                                                                                                                                                                                                                                                                                                                                                                                                                                                                                                                                                                                                                                                                                                                                                                                                                                                                                                                                                                                                                                                                                                                                                                                                                                                                                                                                                                                                                                                                                                                                                                                                                                                                                                                                                                                                                                                                                                                                            | Cutout Dimensions                                                                                                                          |                                                                                                                                                       | Overall Dimensions                                                                                                                                 |                                                                                                                      |                                                                                                                                                            | Total BTU Ratings                                                                                                                  |                                   | Electrical<br>Requirements                |                                            |
|----------------------------------------------------------------------------------------------------------------------------------------------------|--------------------------------------------------------------------------------------------------------------------------------------------------------------------------------------------------------------------------------------------------------------------------------------------------------------------------------------------------------------------------------------------------------------------------------------------------------------------------------------------------------------------------------------------------------------------------------------------------------------------------------------------------------------------------------------------------------------------------------------------------------------------------------------------------------------------------------------------------------------------------------------------------------------------------------------------------------------------------------------------------------------------------------------------------------------------------------------------------------------------------------------------------------------------------------------------------------------------------------------------------------------------------------------------------------------------------------------------------------------------------------------------------------------------------------------------------------------------------------------------------------------------------------------------------------------------------------------------------------------------------------------------------------------------------------------------------------------------------------------------------------------------------------------------------------------------------------------------------------------------------------------------------------------------------------------------------------------------------------------------------------------------------------------------------------------------------------------------------------------------------------|--------------------------------------------------------------------------------------------------------------------------------------------|-------------------------------------------------------------------------------------------------------------------------------------------------------|----------------------------------------------------------------------------------------------------------------------------------------------------|----------------------------------------------------------------------------------------------------------------------|------------------------------------------------------------------------------------------------------------------------------------------------------------|------------------------------------------------------------------------------------------------------------------------------------|-----------------------------------|-------------------------------------------|--------------------------------------------|
| Grills                                                                                                                                             |                                                                                                                                                                                                                                                                                                                                                                                                                                                                                                                                                                                                                                                                                                                                                                                                                                                                                                                                                                                                                                                                                                                                                                                                                                                                                                                                                                                                                                                                                                                                                                                                                                                                                                                                                                                                                                                                                                                                                                                                                                                                                                                                | Height Width Depth                                                                                                                         |                                                                                                                                                       | Height Width Depth                                                                                                                                 |                                                                                                                      |                                                                                                                                                            | LP NG                                                                                                                              |                                   | 120 VAC                                   |                                            |
| C1C28                                                                                                                                              | 28" Grill w/ Hood Lights                                                                                                                                                                                                                                                                                                                                                                                                                                                                                                                                                                                                                                                                                                                                                                                                                                                                                                                                                                                                                                                                                                                                                                                                                                                                                                                                                                                                                                                                                                                                                                                                                                                                                                                                                                                                                                                                                                                                                                                                                                                                                                       | 10 1/4"                                                                                                                                    | 25"                                                                                                                                                   | 20 1/2"                                                                                                                                            | 23"                                                                                                                  | 28"                                                                                                                                                        | 25 1/2"                                                                                                                            | 40,000                            | 40,000                                    | Qty 1                                      |
| C2C34                                                                                                                                              | 34" Grill w/ Hood Lights                                                                                                                                                                                                                                                                                                                                                                                                                                                                                                                                                                                                                                                                                                                                                                                                                                                                                                                                                                                                                                                                                                                                                                                                                                                                                                                                                                                                                                                                                                                                                                                                                                                                                                                                                                                                                                                                                                                                                                                                                                                                                                       | 10 1/4"                                                                                                                                    | 31"                                                                                                                                                   | 20 1/2"                                                                                                                                            | 23"                                                                                                                  | 34"                                                                                                                                                        | 25 1/2"                                                                                                                            | 60,000                            | 60,000                                    | Qty 1                                      |
| C2C36                                                                                                                                              | 36" Grill w/ Hood Lights                                                                                                                                                                                                                                                                                                                                                                                                                                                                                                                                                                                                                                                                                                                                                                                                                                                                                                                                                                                                                                                                                                                                                                                                                                                                                                                                                                                                                                                                                                                                                                                                                                                                                                                                                                                                                                                                                                                                                                                                                                                                                                       | 10 1/4"                                                                                                                                    | 32 1/2"                                                                                                                                               | 20 1/2"                                                                                                                                            | 23"                                                                                                                  | 35 1/2"                                                                                                                                                    | 25 1/2"                                                                                                                            | 80,000                            | 80,000                                    | Qty 1                                      |
| C2C42                                                                                                                                              | 42" Grill w/ Hood Lights                                                                                                                                                                                                                                                                                                                                                                                                                                                                                                                                                                                                                                                                                                                                                                                                                                                                                                                                                                                                                                                                                                                                                                                                                                                                                                                                                                                                                                                                                                                                                                                                                                                                                                                                                                                                                                                                                                                                                                                                                                                                                                       | 10 1/4"                                                                                                                                    | 39 1/2"                                                                                                                                               | 20 1/2"                                                                                                                                            | 23"                                                                                                                  | 42 1/2"                                                                                                                                                    | 25 1/2"                                                                                                                            | 100,000                           | 100.000                                   | Qty 1                                      |
| C1S36                                                                                                                                              | 36" Grill w/ Hood Lights                                                                                                                                                                                                                                                                                                                                                                                                                                                                                                                                                                                                                                                                                                                                                                                                                                                                                                                                                                                                                                                                                                                                                                                                                                                                                                                                                                                                                                                                                                                                                                                                                                                                                                                                                                                                                                                                                                                                                                                                                                                                                                       | 10 1/4"                                                                                                                                    | 32 1/2"                                                                                                                                               | 20 1/2"                                                                                                                                            | 23"                                                                                                                  | 35 1/2"                                                                                                                                                    | 25 1/2"                                                                                                                            | 90,000                            | 90,000                                    | Qty 1                                      |
| C2SL30                                                                                                                                             | 30" Grill w/ Hood & LED Lights                                                                                                                                                                                                                                                                                                                                                                                                                                                                                                                                                                                                                                                                                                                                                                                                                                                                                                                                                                                                                                                                                                                                                                                                                                                                                                                                                                                                                                                                                                                                                                                                                                                                                                                                                                                                                                                                                                                                                                                                                                                                                                 | 10 1/4"                                                                                                                                    | 27"                                                                                                                                                   | 20 1/2"                                                                                                                                            | 23"                                                                                                                  | 30"                                                                                                                                                        | 25 1/2"                                                                                                                            | 70,000                            | 70,000                                    | •                                          |
| C2SL36                                                                                                                                             | 36" Grill w/ Hood & LED Lights                                                                                                                                                                                                                                                                                                                                                                                                                                                                                                                                                                                                                                                                                                                                                                                                                                                                                                                                                                                                                                                                                                                                                                                                                                                                                                                                                                                                                                                                                                                                                                                                                                                                                                                                                                                                                                                                                                                                                                                                                                                                                                 | 10 1/4"                                                                                                                                    | 32 1/2"                                                                                                                                               |                                                                                                                                                    | 23"                                                                                                                  | 35 1/2"                                                                                                                                                    | 25 1/2"                                                                                                                            |                                   |                                           | Qty 1                                      |
| C2SL42                                                                                                                                             | 42" Grill w/ Hood & LED Lights                                                                                                                                                                                                                                                                                                                                                                                                                                                                                                                                                                                                                                                                                                                                                                                                                                                                                                                                                                                                                                                                                                                                                                                                                                                                                                                                                                                                                                                                                                                                                                                                                                                                                                                                                                                                                                                                                                                                                                                                                                                                                                 | 10 1/4"                                                                                                                                    |                                                                                                                                                       | 20 1/2"                                                                                                                                            |                                                                                                                      |                                                                                                                                                            | ,                                                                                                                                  | 90,000                            | 90,000                                    | Qty 1                                      |
|                                                                                                                                                    |                                                                                                                                                                                                                                                                                                                                                                                                                                                                                                                                                                                                                                                                                                                                                                                                                                                                                                                                                                                                                                                                                                                                                                                                                                                                                                                                                                                                                                                                                                                                                                                                                                                                                                                                                                                                                                                                                                                                                                                                                                                                                                                                |                                                                                                                                            | 39 1/2"                                                                                                                                               | 20 1/2"                                                                                                                                            | 23"                                                                                                                  | 42 1/2"                                                                                                                                                    | 25 1/2"                                                                                                                            | .,                                | 110,000                                   | Qty 1                                      |
| C1HY50<br>C1CH36                                                                                                                                   | 50" Hybrid Grill w/ Hood Lights                                                                                                                                                                                                                                                                                                                                                                                                                                                                                                                                                                                                                                                                                                                                                                                                                                                                                                                                                                                                                                                                                                                                                                                                                                                                                                                                                                                                                                                                                                                                                                                                                                                                                                                                                                                                                                                                                                                                                                                                                                                                                                | 12 1/2"                                                                                                                                    | 47 3/4"                                                                                                                                               | 20 1/2"                                                                                                                                            | 25 1/4"                                                                                                              | 50"<br>35 1/2"                                                                                                                                             | 25 1/2"                                                                                                                            | 40,000                            | 40,000                                    | Qty 1                                      |
|                                                                                                                                                    | 36" Charcoal Grill                                                                                                                                                                                                                                                                                                                                                                                                                                                                                                                                                                                                                                                                                                                                                                                                                                                                                                                                                                                                                                                                                                                                                                                                                                                                                                                                                                                                                                                                                                                                                                                                                                                                                                                                                                                                                                                                                                                                                                                                                                                                                                             | 12 1/2"<br>17"                                                                                                                             | 32 1/2"                                                                                                                                               | 20 1/2"                                                                                                                                            | 25 1/4"                                                                                                              | ,                                                                                                                                                          | 25 1/2"                                                                                                                            | N/                                |                                           | Qty 1                                      |
| C1CHCS                                                                                                                                             | Asado Smoker                                                                                                                                                                                                                                                                                                                                                                                                                                                                                                                                                                                                                                                                                                                                                                                                                                                                                                                                                                                                                                                                                                                                                                                                                                                                                                                                                                                                                                                                                                                                                                                                                                                                                                                                                                                                                                                                                                                                                                                                                                                                                                                   |                                                                                                                                            | 22 1/2"                                                                                                                                               | 22 1/2"                                                                                                                                            | 34"                                                                                                                  | 22 1/4"                                                                                                                                                    | 22 1/4"                                                                                                                            |                                   |                                           | None                                       |
| C1EL120SM                                                                                                                                          | Electric Grill Manual Control                                                                                                                                                                                                                                                                                                                                                                                                                                                                                                                                                                                                                                                                                                                                                                                                                                                                                                                                                                                                                                                                                                                                                                                                                                                                                                                                                                                                                                                                                                                                                                                                                                                                                                                                                                                                                                                                                                                                                                                                                                                                                                  | 3 3/8"                                                                                                                                     | 16"                                                                                                                                                   | 15"                                                                                                                                                | 11 3/8"                                                                                                              | 18 1/8"                                                                                                                                                    | 16 1/4"                                                                                                                            |                                   |                                           | Qty 1                                      |
| Side Burners                                                                                                                                       |                                                                                                                                                                                                                                                                                                                                                                                                                                                                                                                                                                                                                                                                                                                                                                                                                                                                                                                                                                                                                                                                                                                                                                                                                                                                                                                                                                                                                                                                                                                                                                                                                                                                                                                                                                                                                                                                                                                                                                                                                                                                                                                                | Height                                                                                                                                     | Width                                                                                                                                                 | Depth                                                                                                                                              | Height                                                                                                               | Width                                                                                                                                                      | Depth                                                                                                                              | LP                                | NG                                        | 120 VAC                                    |
| C1SB                                                                                                                                               | Coyote Single Side Burner                                                                                                                                                                                                                                                                                                                                                                                                                                                                                                                                                                                                                                                                                                                                                                                                                                                                                                                                                                                                                                                                                                                                                                                                                                                                                                                                                                                                                                                                                                                                                                                                                                                                                                                                                                                                                                                                                                                                                                                                                                                                                                      | 10 1/4"                                                                                                                                    | 10 1/8"                                                                                                                                               | 13 5/8"                                                                                                                                            | 13"                                                                                                                  | 11 3/8"                                                                                                                                                    | 17"                                                                                                                                | 15,000                            | 15,000                                    | None                                       |
| C1DB                                                                                                                                               | Coyote Dual Side Burner                                                                                                                                                                                                                                                                                                                                                                                                                                                                                                                                                                                                                                                                                                                                                                                                                                                                                                                                                                                                                                                                                                                                                                                                                                                                                                                                                                                                                                                                                                                                                                                                                                                                                                                                                                                                                                                                                                                                                                                                                                                                                                        | 10 1/4"                                                                                                                                    | 11 7/8"                                                                                                                                               | 20 1/4"                                                                                                                                            | 13"                                                                                                                  | 13 1/8"                                                                                                                                                    | 23 1/4"                                                                                                                            | 30,000                            | 30,000                                    | None                                       |
| C1PB                                                                                                                                               | Coyote Power Burner                                                                                                                                                                                                                                                                                                                                                                                                                                                                                                                                                                                                                                                                                                                                                                                                                                                                                                                                                                                                                                                                                                                                                                                                                                                                                                                                                                                                                                                                                                                                                                                                                                                                                                                                                                                                                                                                                                                                                                                                                                                                                                            | 10 1/4"                                                                                                                                    | 21"                                                                                                                                                   | 21"                                                                                                                                                | 13"                                                                                                                  | 24"                                                                                                                                                        | 24 1/4"                                                                                                                            | 60,000                            | 60,000                                    | None                                       |
| Insulated Jack                                                                                                                                     |                                                                                                                                                                                                                                                                                                                                                                                                                                                                                                                                                                                                                                                                                                                                                                                                                                                                                                                                                                                                                                                                                                                                                                                                                                                                                                                                                                                                                                                                                                                                                                                                                                                                                                                                                                                                                                                                                                                                                                                                                                                                                                                                | Height                                                                                                                                     | Width                                                                                                                                                 | Depth                                                                                                                                              | Height                                                                                                               | Width                                                                                                                                                      | Depth                                                                                                                              |                                   | No                                        |                                            |
| CJAKTCC2                                                                                                                                           | Insulated Jacket for 28" Grills                                                                                                                                                                                                                                                                                                                                                                                                                                                                                                                                                                                                                                                                                                                                                                                                                                                                                                                                                                                                                                                                                                                                                                                                                                                                                                                                                                                                                                                                                                                                                                                                                                                                                                                                                                                                                                                                                                                                                                                                                                                                                                | 11"                                                                                                                                        | 28 1/4"                                                                                                                                               | 22 1/8"                                                                                                                                            | 11"                                                                                                                  | 30 1/8"                                                                                                                                                    | 23"                                                                                                                                | For Combustible Construction      |                                           | le Construction                            |
| CJAKTCC3                                                                                                                                           | Insulated Jacket for 34" Grills                                                                                                                                                                                                                                                                                                                                                                                                                                                                                                                                                                                                                                                                                                                                                                                                                                                                                                                                                                                                                                                                                                                                                                                                                                                                                                                                                                                                                                                                                                                                                                                                                                                                                                                                                                                                                                                                                                                                                                                                                                                                                                | 11"                                                                                                                                        | 34 1/4"                                                                                                                                               | 22 1/8"                                                                                                                                            | 11"                                                                                                                  | 36 1/8"                                                                                                                                                    | 23"                                                                                                                                | For Combustible Construction      |                                           |                                            |
| CJAKTCS30                                                                                                                                          | Insulated Jacket for 30" Grills                                                                                                                                                                                                                                                                                                                                                                                                                                                                                                                                                                                                                                                                                                                                                                                                                                                                                                                                                                                                                                                                                                                                                                                                                                                                                                                                                                                                                                                                                                                                                                                                                                                                                                                                                                                                                                                                                                                                                                                                                                                                                                | 11"                                                                                                                                        | 30 3/4"                                                                                                                                               | 22 1/8"                                                                                                                                            | 11"                                                                                                                  | 32 3/8"                                                                                                                                                    | 23"                                                                                                                                | For Combustible Construction      |                                           | le Construction                            |
| CJAKTCS36                                                                                                                                          | Insulated Jacket for 36" Grills                                                                                                                                                                                                                                                                                                                                                                                                                                                                                                                                                                                                                                                                                                                                                                                                                                                                                                                                                                                                                                                                                                                                                                                                                                                                                                                                                                                                                                                                                                                                                                                                                                                                                                                                                                                                                                                                                                                                                                                                                                                                                                | 11"                                                                                                                                        | 35 3/4"                                                                                                                                               | 22 1/8"                                                                                                                                            | 11"                                                                                                                  | 37 5/8"                                                                                                                                                    | 23"                                                                                                                                | For Combustible Construction      |                                           | le Construction                            |
| CJAKTCS42                                                                                                                                          | Insulated Jacket for 42" Grills                                                                                                                                                                                                                                                                                                                                                                                                                                                                                                                                                                                                                                                                                                                                                                                                                                                                                                                                                                                                                                                                                                                                                                                                                                                                                                                                                                                                                                                                                                                                                                                                                                                                                                                                                                                                                                                                                                                                                                                                                                                                                                | 11"                                                                                                                                        | 42 1/4"                                                                                                                                               | 22 1/8"                                                                                                                                            | 11"                                                                                                                  | 44 1/8"                                                                                                                                                    | 23"                                                                                                                                | For Combustible Construction      |                                           | le Construction                            |
| CJAKTC1SB                                                                                                                                          | Insulated Jacket for C1SB                                                                                                                                                                                                                                                                                                                                                                                                                                                                                                                                                                                                                                                                                                                                                                                                                                                                                                                                                                                                                                                                                                                                                                                                                                                                                                                                                                                                                                                                                                                                                                                                                                                                                                                                                                                                                                                                                                                                                                                                                                                                                                      | 11"                                                                                                                                        | 13 3/4"                                                                                                                                               | 16"                                                                                                                                                | 11"                                                                                                                  | 15 1/4"                                                                                                                                                    | 16 3/4"                                                                                                                            | For Combustible Construction      |                                           |                                            |
| CJAKTC1DB                                                                                                                                          | Insulated Jacket for C1DB                                                                                                                                                                                                                                                                                                                                                                                                                                                                                                                                                                                                                                                                                                                                                                                                                                                                                                                                                                                                                                                                                                                                                                                                                                                                                                                                                                                                                                                                                                                                                                                                                                                                                                                                                                                                                                                                                                                                                                                                                                                                                                      | 11"                                                                                                                                        | 15 1/2"                                                                                                                                               | 22 1/4"                                                                                                                                            | 11"                                                                                                                  | 17"                                                                                                                                                        | 23"                                                                                                                                | For Combustible Construction      |                                           |                                            |
| CJAKTC1PB                                                                                                                                          | Insulated Jacket for C1PB                                                                                                                                                                                                                                                                                                                                                                                                                                                                                                                                                                                                                                                                                                                                                                                                                                                                                                                                                                                                                                                                                                                                                                                                                                                                                                                                                                                                                                                                                                                                                                                                                                                                                                                                                                                                                                                                                                                                                                                                                                                                                                      | 11"                                                                                                                                        | 22 1/8"                                                                                                                                               | 21 7/8"                                                                                                                                            | 11"                                                                                                                  | 24 7/8"                                                                                                                                                    | 22 3/4"                                                                                                                            | For Combustible Construction      |                                           |                                            |
| Access Doors                                                                                                                                       | Access Doors                                                                                                                                                                                                                                                                                                                                                                                                                                                                                                                                                                                                                                                                                                                                                                                                                                                                                                                                                                                                                                                                                                                                                                                                                                                                                                                                                                                                                                                                                                                                                                                                                                                                                                                                                                                                                                                                                                                                                                                                                                                                                                                   |                                                                                                                                            | Width                                                                                                                                                 | Depth                                                                                                                                              | Height                                                                                                               | Width                                                                                                                                                      | Depth                                                                                                                              | Notes                             |                                           | tes                                        |
| CDA2426                                                                                                                                            | 26" Double Access Door                                                                                                                                                                                                                                                                                                                                                                                                                                                                                                                                                                                                                                                                                                                                                                                                                                                                                                                                                                                                                                                                                                                                                                                                                                                                                                                                                                                                                                                                                                                                                                                                                                                                                                                                                                                                                                                                                                                                                                                                                                                                                                         | Height 20 1/2"                                                                                                                             | 20 3/4"                                                                                                                                               | 1"                                                                                                                                                 | 24"                                                                                                                  | 24 1/4"                                                                                                                                                    | 3"                                                                                                                                 | N/A                               |                                           | /A                                         |
| CDA2431                                                                                                                                            | 31" Double Access Door                                                                                                                                                                                                                                                                                                                                                                                                                                                                                                                                                                                                                                                                                                                                                                                                                                                                                                                                                                                                                                                                                                                                                                                                                                                                                                                                                                                                                                                                                                                                                                                                                                                                                                                                                                                                                                                                                                                                                                                                                                                                                                         | 20 1/2"                                                                                                                                    | 26 1/2"                                                                                                                                               | 1"                                                                                                                                                 | 24"                                                                                                                  | 30"                                                                                                                                                        | 3"                                                                                                                                 |                                   | N/                                        |                                            |
| CDA2436                                                                                                                                            | 36" Double Access Door                                                                                                                                                                                                                                                                                                                                                                                                                                                                                                                                                                                                                                                                                                                                                                                                                                                                                                                                                                                                                                                                                                                                                                                                                                                                                                                                                                                                                                                                                                                                                                                                                                                                                                                                                                                                                                                                                                                                                                                                                                                                                                         | 20 1/2"                                                                                                                                    | 31 3/4"                                                                                                                                               | 1"                                                                                                                                                 | 24"                                                                                                                  | 35 1/2"                                                                                                                                                    | 3"                                                                                                                                 | N/A                               |                                           |                                            |
| CDA2439                                                                                                                                            | 39" Double Access Door                                                                                                                                                                                                                                                                                                                                                                                                                                                                                                                                                                                                                                                                                                                                                                                                                                                                                                                                                                                                                                                                                                                                                                                                                                                                                                                                                                                                                                                                                                                                                                                                                                                                                                                                                                                                                                                                                                                                                                                                                                                                                                         | 20 1/2"                                                                                                                                    | 34 1/2"                                                                                                                                               | 1"                                                                                                                                                 | 24"                                                                                                                  | 38"                                                                                                                                                        | 3"                                                                                                                                 | N/A                               |                                           |                                            |
| CSA2014                                                                                                                                            | Single Access Door 20" x 14"                                                                                                                                                                                                                                                                                                                                                                                                                                                                                                                                                                                                                                                                                                                                                                                                                                                                                                                                                                                                                                                                                                                                                                                                                                                                                                                                                                                                                                                                                                                                                                                                                                                                                                                                                                                                                                                                                                                                                                                                                                                                                                   | 20 1/2"                                                                                                                                    | 14 1/2"                                                                                                                                               | 1"                                                                                                                                                 | 22"                                                                                                                  | 16"                                                                                                                                                        | 3"                                                                                                                                 | N/A                               |                                           |                                            |
| CSA1420                                                                                                                                            | Single Access Door 14" x 20"                                                                                                                                                                                                                                                                                                                                                                                                                                                                                                                                                                                                                                                                                                                                                                                                                                                                                                                                                                                                                                                                                                                                                                                                                                                                                                                                                                                                                                                                                                                                                                                                                                                                                                                                                                                                                                                                                                                                                                                                                                                                                                   | 14 1/2"                                                                                                                                    | 20 1/2"                                                                                                                                               | 1"                                                                                                                                                 | 16"                                                                                                                  | 22"                                                                                                                                                        | 3"                                                                                                                                 | N/A                               |                                           |                                            |
| CSA2417                                                                                                                                            | Single Access Door 24" x 17"                                                                                                                                                                                                                                                                                                                                                                                                                                                                                                                                                                                                                                                                                                                                                                                                                                                                                                                                                                                                                                                                                                                                                                                                                                                                                                                                                                                                                                                                                                                                                                                                                                                                                                                                                                                                                                                                                                                                                                                                                                                                                                   | 24 1/2"                                                                                                                                    | 17 1/2"                                                                                                                                               | 1"                                                                                                                                                 | 26"                                                                                                                  | 19"                                                                                                                                                        | 3"                                                                                                                                 |                                   | N/                                        |                                            |
| CSA1724                                                                                                                                            | •                                                                                                                                                                                                                                                                                                                                                                                                                                                                                                                                                                                                                                                                                                                                                                                                                                                                                                                                                                                                                                                                                                                                                                                                                                                                                                                                                                                                                                                                                                                                                                                                                                                                                                                                                                                                                                                                                                                                                                                                                                                                                                                              | -: ', -                                                                                                                                    |                                                                                                                                                       |                                                                                                                                                    | 20                                                                                                                   |                                                                                                                                                            |                                                                                                                                    | N/A                               |                                           |                                            |
|                                                                                                                                                    |                                                                                                                                                                                                                                                                                                                                                                                                                                                                                                                                                                                                                                                                                                                                                                                                                                                                                                                                                                                                                                                                                                                                                                                                                                                                                                                                                                                                                                                                                                                                                                                                                                                                                                                                                                                                                                                                                                                                                                                                                                                                                                                                | 17 1/2"                                                                                                                                    | 24 1/2"                                                                                                                                               | 1 1"                                                                                                                                               | 19"                                                                                                                  | 26"                                                                                                                                                        | 3"                                                                                                                                 |                                   | N/                                        | /Δ                                         |
| Drawers                                                                                                                                            | Single Access Door 17" x 24"                                                                                                                                                                                                                                                                                                                                                                                                                                                                                                                                                                                                                                                                                                                                                                                                                                                                                                                                                                                                                                                                                                                                                                                                                                                                                                                                                                                                                                                                                                                                                                                                                                                                                                                                                                                                                                                                                                                                                                                                                                                                                                   | 17 1/2"<br>Height                                                                                                                          | 24 1/2"<br>Width                                                                                                                                      | 1"<br>Denth                                                                                                                                        | 19"                                                                                                                  | 26"                                                                                                                                                        | 3"                                                                                                                                 |                                   |                                           |                                            |
| Drawers<br>C2DC                                                                                                                                    |                                                                                                                                                                                                                                                                                                                                                                                                                                                                                                                                                                                                                                                                                                                                                                                                                                                                                                                                                                                                                                                                                                                                                                                                                                                                                                                                                                                                                                                                                                                                                                                                                                                                                                                                                                                                                                                                                                                                                                                                                                                                                                                                | Height                                                                                                                                     | Width                                                                                                                                                 | Depth                                                                                                                                              | Height                                                                                                               | Width                                                                                                                                                      | Depth                                                                                                                              |                                   | No                                        | tes                                        |
| C2DC                                                                                                                                               | 2 Drawer Cabinet                                                                                                                                                                                                                                                                                                                                                                                                                                                                                                                                                                                                                                                                                                                                                                                                                                                                                                                                                                                                                                                                                                                                                                                                                                                                                                                                                                                                                                                                                                                                                                                                                                                                                                                                                                                                                                                                                                                                                                                                                                                                                                               | Height 20 1/2"                                                                                                                             | Width<br>14 1/2"                                                                                                                                      | Depth<br>17 1/2"                                                                                                                                   | Height 22"                                                                                                           | Width<br>16 1/4"                                                                                                                                           | Depth<br>18"                                                                                                                       |                                   | No<br>N/                                  | tes<br>/A                                  |
| C2DC<br>C3DC                                                                                                                                       | 2 Drawer Cabinet<br>3 Drawer Cabinet                                                                                                                                                                                                                                                                                                                                                                                                                                                                                                                                                                                                                                                                                                                                                                                                                                                                                                                                                                                                                                                                                                                                                                                                                                                                                                                                                                                                                                                                                                                                                                                                                                                                                                                                                                                                                                                                                                                                                                                                                                                                                           | Height 20 1/2" 24 1/2"                                                                                                                     | Width 14 1/2" 16 3/4"                                                                                                                                 | Depth<br>17 1/2"<br>17 1/4"                                                                                                                        | Height 22" 26"                                                                                                       | Width 16 1/4" 18 1/2"                                                                                                                                      | Depth<br>18"<br>18"                                                                                                                |                                   | No<br>N/<br>N/                            | tes<br>/A<br>/A                            |
| C2DC<br>C3DC<br>CSSD                                                                                                                               | 2 Drawer Cabinet<br>3 Drawer Cabinet<br>Single Storage Drawer                                                                                                                                                                                                                                                                                                                                                                                                                                                                                                                                                                                                                                                                                                                                                                                                                                                                                                                                                                                                                                                                                                                                                                                                                                                                                                                                                                                                                                                                                                                                                                                                                                                                                                                                                                                                                                                                                                                                                                                                                                                                  | Height 20 1/2" 24 1/2" 13 1/2"                                                                                                             | Width 14 1/2" 16 3/4" 31 1/2"                                                                                                                         | Depth 17 1/2" 17 1/4" 20 1/2"                                                                                                                      | Height 22" 26" 15"                                                                                                   | Width 16 1/4" 18 1/2" 32 1/2"                                                                                                                              | Depth 18" 18" 21 1/4"                                                                                                              |                                   | No<br>N/<br>N/<br>N/                      | tes<br>/A<br>/A<br>/A                      |
| C2DC<br>C3DC<br>CSSD<br>CDPC31                                                                                                                     | 2 Drawer Cabinet 3 Drawer Cabinet Single Storage Drawer 31" Dry Pantry                                                                                                                                                                                                                                                                                                                                                                                                                                                                                                                                                                                                                                                                                                                                                                                                                                                                                                                                                                                                                                                                                                                                                                                                                                                                                                                                                                                                                                                                                                                                                                                                                                                                                                                                                                                                                                                                                                                                                                                                                                                         | Height 20 1/2" 24 1/2" 13 1/2" 20 1/2"                                                                                                     | Width  14 1/2"  16 3/4"  31 1/2"  26 1/2"                                                                                                             | Depth 17 1/2" 17 1/4" 20 1/2" 23"                                                                                                                  | Height 22" 26" 15" 24"                                                                                               | Width 16 1/4" 18 1/2" 32 1/2" 30"                                                                                                                          | Depth 18" 18" 21 1/4" 24"                                                                                                          |                                   | No<br>N/<br>N/<br>N/                      | tes<br>/A<br>/A<br>/A<br>/A                |
| C2DC<br>C3DC<br>CSSD<br>CDPC31<br>CTC                                                                                                              | 2 Drawer Cabinet 3 Drawer Cabinet Single Storage Drawer 31" Dry Pantry Dual Pull Out Trash & Recycle                                                                                                                                                                                                                                                                                                                                                                                                                                                                                                                                                                                                                                                                                                                                                                                                                                                                                                                                                                                                                                                                                                                                                                                                                                                                                                                                                                                                                                                                                                                                                                                                                                                                                                                                                                                                                                                                                                                                                                                                                           | Height 20 1/2" 24 1/2" 13 1/2" 20 1/2" 24"                                                                                                 | Width 14 1/2" 16 3/4" 31 1/2" 26 1/2" 24"                                                                                                             | Depth 17 1/2" 17 1/4" 20 1/2" 23" 18"                                                                                                              | Height 22" 26" 15" 24" 26 1/4"                                                                                       | Width  16 1/4"  18 1/2"  32 1/2"  30"  26 3/4"                                                                                                             | Depth 18" 18" 21 1/4" 24" 19"                                                                                                      |                                   | No<br>N/<br>N/<br>N/<br>N/<br>N/          | tes<br>/A<br>/A<br>/A<br>/A                |
| C2DC<br>C3DC<br>CSSD<br>CDPC31<br>CTC<br>CSTC                                                                                                      | 2 Drawer Cabinet 3 Drawer Cabinet Single Storage Drawer 31" Dry Pantry Dual Pull Out Trash & Recycle Single Pull Out Trash & Recycle                                                                                                                                                                                                                                                                                                                                                                                                                                                                                                                                                                                                                                                                                                                                                                                                                                                                                                                                                                                                                                                                                                                                                                                                                                                                                                                                                                                                                                                                                                                                                                                                                                                                                                                                                                                                                                                                                                                                                                                           | Height 20 1/2" 24 1/2" 13 1/2" 20 1/2" 24" 23 7/8"                                                                                         | Width  14 1/2"  16 3/4"  31 1/2"  26 1/2"  24"  11 3/8"                                                                                               | Depth 17 1/2" 17 1/4" 20 1/2" 23" 18" 18"                                                                                                          | Height 22" 26" 15" 24" 26 1/4" 26 1/4"                                                                               | Width  16 1/4"  18 1/2"  32 1/2"  30"  26 3/4"  14 3/8"                                                                                                    | Depth 18" 18" 21 1/4" 24" 19" 18 7/8"                                                                                              |                                   | No<br>N/<br>N/<br>N/<br>N/<br>N/          | tes<br>/A<br>/A<br>/A<br>/A<br>/A          |
| C2DC C3DC CSSD CDPC31 CTC CSTC CPOD                                                                                                                | 2 Drawer Cabinet 3 Drawer Cabinet Single Storage Drawer 31" Dry Pantry Dual Pull Out Trash & Recycle Single Pull Out Trash & Recycle LP Tank or Trash Drawer                                                                                                                                                                                                                                                                                                                                                                                                                                                                                                                                                                                                                                                                                                                                                                                                                                                                                                                                                                                                                                                                                                                                                                                                                                                                                                                                                                                                                                                                                                                                                                                                                                                                                                                                                                                                                                                                                                                                                                   | Height 20 1/2" 24 1/2" 13 1/2" 20 1/2" 24" 23 7/8" 20 1/2"                                                                                 | Width  14 1/2"  16 3/4"  31 1/2"  26 1/2"  24"  11 3/8"  14 1/4"                                                                                      | Depth 17 1/2" 17 1/4" 20 1/2" 23" 18" 18" 17 1/2"                                                                                                  | Height 22" 26" 15" 24" 26 1/4" 26 1/4" 22"                                                                           | Width  16 1/4"  18 1/2"  32 1/2"  30"  26 3/4"  14 3/8"  15 1/2"                                                                                           | Depth  18"  18"  21 1/4"  24"  19"  18 7/8"  18"                                                                                   |                                   | No<br>N/<br>N/<br>N/<br>N/<br>N/<br>N/    | tes /A /A /A //A //A //A                   |
| C2DC C3DC CSSD CDPC31 CTC CSTC CPOD CPTH                                                                                                           | 2 Drawer Cabinet 3 Drawer Cabinet Single Storage Drawer 31" Dry Pantry Dual Pull Out Trash & Recycle Single Pull Out Trash & Recycle LP Tank or Trash Drawer Paper Towel Holder                                                                                                                                                                                                                                                                                                                                                                                                                                                                                                                                                                                                                                                                                                                                                                                                                                                                                                                                                                                                                                                                                                                                                                                                                                                                                                                                                                                                                                                                                                                                                                                                                                                                                                                                                                                                                                                                                                                                                | Height 20 1/2" 24 1/2" 13 1/2" 20 1/2" 24" 23 7/8" 20 1/2" 8 1/4"                                                                          | Width  14 1/2"  16 3/4"  31 1/2"  26 1/2"  24"  11 3/8"  14 1/4"  13 1/2"                                                                             | Depth 17 1/2" 17 1/4" 20 1/2" 23" 18" 18" 17 1/2" 8"                                                                                               | Height 22" 26" 15" 24" 26 1/4" 26 1/4" 22" 10"                                                                       | Width  16 1/4"  18 1/2"  32 1/2"  30"  26 3/4"  14 3/8"  15 1/2"                                                                                           | Depth  18"  18"  21 1/4"  24"  19"  18 7/8"  18"  9"                                                                               |                                   | No                                        | tes /A /A /A //A //A //A //A //A           |
| C2DC C3DC CSSD CDPC31 CTC CSTC CPOD CPTH CSPRK                                                                                                     | 2 Drawer Cabinet 3 Drawer Cabinet Single Storage Drawer 31" Dry Pantry Dual Pull Out Trash & Recycle Single Pull Out Trash & Recycle LP Tank or Trash Drawer Paper Towel Holder Spice Rack                                                                                                                                                                                                                                                                                                                                                                                                                                                                                                                                                                                                                                                                                                                                                                                                                                                                                                                                                                                                                                                                                                                                                                                                                                                                                                                                                                                                                                                                                                                                                                                                                                                                                                                                                                                                                                                                                                                                     | Height 20 1/2" 24 1/2" 13 1/2" 20 1/2" 24" 23 7/8" 20 1/2" 8 1/4" 25"                                                                      | Width  14 1/2"  16 3/4"  31 1/2"  26 1/2"  24"  11 3/8"  14 1/4"  13 1/2"  7 1/2"                                                                     | Depth 17 1/2" 17 1/4" 20 1/2" 23" 18" 18" 17 1/2" 8" 17 1/8"                                                                                       | Height 22" 26" 15" 24" 26 1/4" 26 1/4" 22" 10" 26 1/4"                                                               | Width  16 1/4"  18 1/2"  32 1/2"  30"  26 3/4"  14 3/8"  15 1/2"  15"  8 3/4"                                                                              | Depth  18"  18"  21 1/4"  24"  19"  18 7/8"  18"  9"  18"                                                                          |                                   | No                                        | tes //A //A //A //A //A //A //A //A //A    |
| C2DC C3DC CSSD CDPC31 CTC CSTC CPOD CPTH CSPRK CWD                                                                                                 | 2 Drawer Cabinet 3 Drawer Cabinet Single Storage Drawer 31" Dry Pantry Dual Pull Out Trash & Recycle Single Pull Out Trash & Recycle LP Tank or Trash Drawer Paper Towel Holder Spice Rack Warming Drawer                                                                                                                                                                                                                                                                                                                                                                                                                                                                                                                                                                                                                                                                                                                                                                                                                                                                                                                                                                                                                                                                                                                                                                                                                                                                                                                                                                                                                                                                                                                                                                                                                                                                                                                                                                                                                                                                                                                      | Height 20 1/2" 24 1/2" 13 1/2" 20 1/2" 24" 23 7/8" 20 1/2" 8 1/4" 25" 9 1/2"                                                               | Width  14 1/2"  16 3/4"  31 1/2"  26 1/2"  24"  11 3/8"  14 1/4"  13 1/2"  7 1/2"  28 1/4"                                                            | Depth  17 1/2"  17 1/4"  20 1/2"  23"  18"  18"  17 1/2"  8"  17 1/8"  23 1/2"                                                                     | Height 22" 26" 15" 24" 26 1/4" 26 1/4" 22" 10" 26 1/4" 10 3/4"                                                       | Width  16 1/4"  18 1/2"  32 1/2"  30"  26 3/4"  14 3/8"  15 1/2"  15"  8 3/4"  29 1/2"                                                                     | Depth  18"  18"  21 1/4"  24"  19"  18 7/8"  18"  9"  18"  26 3/4"                                                                 |                                   | No                                        | tes /A /A /A //A //A //A //A //A //A //A / |
| C2DC C3DC CSSD CDPC31 CTC CSTC CPOD CPTH CSPRK CWD Combo Drawe                                                                                     | 2 Drawer Cabinet 3 Drawer Cabinet Single Storage Drawer 31" Dry Pantry Dual Pull Out Trash & Recycle Single Pull Out Trash & Recycle LP Tank or Trash Drawer Paper Towel Holder Spice Rack Warming Drawer                                                                                                                                                                                                                                                                                                                                                                                                                                                                                                                                                                                                                                                                                                                                                                                                                                                                                                                                                                                                                                                                                                                                                                                                                                                                                                                                                                                                                                                                                                                                                                                                                                                                                                                                                                                                                                                                                                                      | Height 20 1/2" 24 1/2" 13 1/2" 20 1/2" 24" 23 7/8" 20 1/2" 8 1/4" 25" 9 1/2" Height                                                        | Width  14 1/2"  16 3/4"  31 1/2"  26 1/2"  24"  11 3/8"  14 1/4"  13 1/2"  7 1/2"  28 1/4"  Width                                                     | Depth  17 1/2"  17 1/4"  20 1/2"  23"  18"  18"  17 1/2"  8"  17 1/8"  23 1/2"  Depth                                                              | Height 22" 26" 15" 24" 26 1/4" 26 1/4" 22" 10" 26 1/4" 10 3/4" Height                                                | Width  16 1/4"  18 1/2"  32 1/2"  30"  26 3/4"  14 3/8"  15 1/2"  15"  8 3/4"  29 1/2"  Width                                                              | Depth  18"  18"  21 1/4"  24"  19"  18 7/8"  18"  9"  18"  26 3/4"  Depth                                                          |                                   | No                                        | tes //A //A //A //A //A //A //A //A //A // |
| C2DC C3DC CSSD CDPC31 CTC CSTC CPOD CPTH CSPRK CWD Combo Drawe CCD-2DC                                                                             | 2 Drawer Cabinet 3 Drawer Cabinet Single Storage Drawer 31" Dry Pantry Dual Pull Out Trash & Recycle Single Pull Out Trash & Recycle LP Tank or Trash Drawer Paper Towel Holder Spice Rack Warming Drawer  Press Double Drawer Combo                                                                                                                                                                                                                                                                                                                                                                                                                                                                                                                                                                                                                                                                                                                                                                                                                                                                                                                                                                                                                                                                                                                                                                                                                                                                                                                                                                                                                                                                                                                                                                                                                                                                                                                                                                                                                                                                                           | Height 20 1/2" 24 1/2" 13 1/2" 20 1/2" 24" 23 7/8" 20 1/2" 8 1/4" 25" 9 1/2" Height 20 1/4"                                                | Width  14 1/2"  16 3/4"  31 1/2"  26 1/2"  24"  11 3/8"  14 1/4"  13 1/2"  7 1/2"  28 1/4"  Width  43 3/8"                                            | Depth  17 1/2"  17 1/4"  20 1/2"  23"  18"  18"  17 1/2"  8"  17 1/8"  23 1/2"  Depth  17 1/8"                                                     | Height 22" 26" 15" 24" 26 1/4" 26 1/4" 22" 10" 26 1/4" 10 3/4" Height 24 1/8"                                        | Width  16 1/4"  18 1/2"  32 1/2"  30"  26 3/4"  14 3/8"  15 1/2"  15"  8 3/4"  29 1/2"  Width  45 1/4"                                                     | Depth  18"  18"  21 1/4"  24"  19"  18 7/8"  18"  9"  18"  26 3/4"  Depth  18 3/8"                                                 |                                   | No                                        | tes //A //A //A //A //A //A //A //A //A // |
| C2DC C3DC CSSD CDPC31 CTC CSTC CPOD CPTH CSPRK CWD Combo Drawe CCD-2DC CCD-2DC31                                                                   | 2 Drawer Cabinet 3 Drawer Cabinet Single Storage Drawer 31" Dry Pantry Dual Pull Out Trash & Recycle Single Pull Out Trash & Recycle LP Tank or Trash Drawer Paper Towel Holder Spice Rack Warming Drawer  Press Double Drawer Combo 31" Double Drawer Combo                                                                                                                                                                                                                                                                                                                                                                                                                                                                                                                                                                                                                                                                                                                                                                                                                                                                                                                                                                                                                                                                                                                                                                                                                                                                                                                                                                                                                                                                                                                                                                                                                                                                                                                                                                                                                                                                   | Height 20 1/2" 24 1/2" 13 1/2" 20 1/2" 24" 23 7/8" 20 1/2" 8 1/4" 25" 9 1/2" Height 20 1/4" 20 1/2"                                        | Width  14 1/2"  16 3/4"  31 1/2"  26 1/2"  24"  11 3/8"  14 1/4"  13 1/2"  7 1/2"  28 1/4"  Width  43 3/8"  26 1/2"                                   | Depth  17 1/2"  17 1/4"  20 1/2"  23"  18"  18"  17 1/2"  8"  17 1/8"  23 1/2"  Depth  17 1/8"  20 1/8"                                            | Height 22" 26" 15" 24" 26 1/4" 26 1/4" 22" 10" 26 1/4" 10 3/4" Height 24 1/8" 24"                                    | Width  16 1/4"  18 1/2"  32 1/2"  30"  26 3/4"  14 3/8"  15 1/2"  15"  8 3/4"  29 1/2"  Width  45 1/4"  30"                                                | Depth  18"  21 1/4"  24"  19"  18 7/8"  18"  9"  18"  26 3/4"  Depth  18 3/8"  21 1/8"                                             |                                   | No                                        | tes //A //A //A //A //A //A //A //A //A // |
| C2DC C3DC CSSD CDPC31 CTC CSTC CPOD CPTH CSPRK CWD Combo Drawe CCD-2DC CCD-2DC31 CCD-POD                                                           | 2 Drawer Cabinet 3 Drawer Cabinet Single Storage Drawer 31" Dry Pantry Dual Pull Out Trash & Recycle Single Pull Out Trash & Recycle LP Tank or Trash Drawer Paper Towel Holder Spice Rack Warming Drawer Press Double Drawer Combo Pull Out Drawer Combo                                                                                                                                                                                                                                                                                                                                                                                                                                                                                                                                                                                                                                                                                                                                                                                                                                                                                                                                                                                                                                                                                                                                                                                                                                                                                                                                                                                                                                                                                                                                                                                                                                                                                                                                                                                                                                                                      | Height 20 1/2" 24 1/2" 13 1/2" 20 1/2" 24" 23 7/8" 20 1/2" 8 1/4" 25" 9 1/2" Height 20 1/4" 20 1/2" 20 3/8"                                | Width  14 1/2"  16 3/4"  31 1/2"  26 1/2"  24"  11 3/8"  14 1/4"  13 1/2"  7 1/2"  28 1/4"  Width  43 3/8"  26 1/2"  43 3/8"                          | Depth  17 1/2"  17 1/4"  20 1/2"  23"  18"  18"  17 1/2"  8"  17 1/8"  23 1/2"  Depth  17 1/8"  20 1/8"  17 1/2"                                   | Height 22" 26" 15" 24" 26 1/4" 26 1/4" 22" 10" 26 1/4" 10 3/4" Height 24 1/8" 24 1/8"                                | Width  16 1/4"  18 1/2"  32 1/2"  30"  26 3/4"  14 3/8"  15 1/2"  15"  8 3/4"  29 1/2"  Width  45 1/4"  30"  45 1/4"                                       | Depth  18"  18"  21 1/4"  24"  19"  18 7/8"  18"  9"  18"  26 3/4"  Depth  18 3/8"  21 1/8"                                        |                                   | No                                        | tes //A //A //A //A //A //A //A //A //A // |
| C2DC C3DC CSSD CDPC31 CTC CSTC CPOD CPTH CSPRK CWD Combo Drawe CCD-2DC CCD-2DC31                                                                   | 2 Drawer Cabinet 3 Drawer Cabinet Single Storage Drawer 31" Dry Pantry Dual Pull Out Trash & Recycle Single Pull Out Trash & Recycle LP Tank or Trash Drawer Paper Towel Holder Spice Rack Warming Drawer  Press Double Drawer Combo 31" Double Drawer Combo                                                                                                                                                                                                                                                                                                                                                                                                                                                                                                                                                                                                                                                                                                                                                                                                                                                                                                                                                                                                                                                                                                                                                                                                                                                                                                                                                                                                                                                                                                                                                                                                                                                                                                                                                                                                                                                                   | Height 20 1/2" 24 1/2" 13 1/2" 20 1/2" 24" 23 7/8" 20 1/2" 8 1/4" 25" 9 1/2" Height 20 1/4" 20 1/2"                                        | Width  14 1/2"  16 3/4"  31 1/2"  26 1/2"  24"  11 3/8"  14 1/4"  13 1/2"  7 1/2"  28 1/4"  Width  43 3/8"  26 1/2"                                   | Depth  17 1/2"  17 1/4"  20 1/2"  23"  18"  18"  17 1/2"  8"  17 1/8"  23 1/2"  Depth  17 1/8"  20 1/8"                                            | Height 22" 26" 15" 24" 26 1/4" 26 1/4" 22" 10" 26 1/4" 10 3/4" Height 24 1/8" 24"                                    | Width  16 1/4"  18 1/2"  32 1/2"  30"  26 3/4"  14 3/8"  15 1/2"  15"  8 3/4"  29 1/2"  Width  45 1/4"  30"                                                | Depth  18"  21 1/4"  24"  19"  18 7/8"  18"  9"  18"  26 3/4"  Depth  18 3/8"  21 1/8"                                             | Qty 1 Plu                         | No                                        | tes //A //A //A //A //A //A //A //A //A // |
| C2DC C3DC CSSD CDPC31 CTC CSTC CPOD CPTH CSPRK CWD Combo Drawe CCD-2DC CCD-2DC31 CCD-POD CCD-WD                                                    | 2 Drawer Cabinet 3 Drawer Cabinet Single Storage Drawer 31" Dry Pantry Dual Pull Out Trash & Recycle Single Pull Out Trash & Recycle LP Tank or Trash Drawer Paper Towel Holder Spice Rack Warming Drawer Press Double Drawer Combo Pull Out Drawer Combo                                                                                                                                                                                                                                                                                                                                                                                                                                                                                                                                                                                                                                                                                                                                                                                                                                                                                                                                                                                                                                                                                                                                                                                                                                                                                                                                                                                                                                                                                                                                                                                                                                                                                                                                                                                                                                                                      | Height 20 1/2" 24 1/2" 13 1/2" 20 1/2" 24" 23 7/8" 20 1/2" 8 1/4" 25" 9 1/2" Height 20 1/4" 20 1/2" 20 3/8"                                | Width  14 1/2"  16 3/4"  31 1/2"  26 1/2"  24"  11 3/8"  14 1/4"  13 1/2"  7 1/2"  28 1/4"  Width  43 3/8"  26 1/2"  43 3/8"                          | Depth  17 1/2"  17 1/4"  20 1/2"  23"  18"  18"  17 1/2"  8"  17 1/8"  23 1/2"  Depth  17 1/8"  20 1/8"  17 1/2"                                   | Height 22" 26" 15" 24" 26 1/4" 26 1/4" 22" 10" 26 1/4" 10 3/4" Height 24 1/8" 24 1/8"                                | Width  16 1/4"  18 1/2"  32 1/2"  30"  26 3/4"  14 3/8"  15 1/2"  15"  8 3/4"  29 1/2"  Width  45 1/4"  30"  45 1/4"                                       | Depth  18"  18"  21 1/4"  24"  19"  18 7/8"  18"  9"  18"  26 3/4"  Depth  18 3/8"  21 1/8"                                        | Qty 1 Plu                         | No N/ | tes //A //A //A //A //A //A //A //A //A // |
| C2DC C3DC CSSD CDPC31 CTC CSTC CPOD CPTH CSPRK CWD Combo Drawe CCD-2DC CCD-2DC31 CCD-POD CCD-WD                                                    | 2 Drawer Cabinet 3 Drawer Cabinet Single Storage Drawer 31" Dry Pantry Dual Pull Out Trash & Recycle Single Pull Out Trash & Recycle LP Tank or Trash Drawer Paper Towel Holder Spice Rack Warming Drawer  Press Double Drawer Combo Pull Out Drawer Combo Warming Drawer Combo                                                                                                                                                                                                                                                                                                                                                                                                                                                                                                                                                                                                                                                                                                                                                                                                                                                                                                                                                                                                                                                                                                                                                                                                                                                                                                                                                                                                                                                                                                                                                                                                                                                                                                                                                                                                                                                | Height 20 1/2" 24 1/2" 13 1/2" 20 1/2" 24" 23 7/8" 20 1/2" 8 1/4" 25" 9 1/2" Height 20 1/4" 20 1/2" 20 3/8" 19 1/2"                        | Width  14 1/2"  16 3/4"  31 1/2"  26 1/2"  24"  11 3/8"  14 1/4"  13 1/2"  7 1/2"  28 1/4"  Width  43 3/8"  26 1/2"  43 3/8"  40 5/8"                 | Depth  17 1/2"  17 1/4"  20 1/2"  23"  18"  18"  17 1/2"  8"  17 1/8"  23 1/2"  Depth  17 1/8"  20 1/8"  17 1/2"  25 1/4"                          | Height 22" 26" 15" 24" 26 1/4" 26 1/4" 22" 10" 26 1/4" 10 3/4" Height 24 1/8" 24 1/8" 20 3/4"                        | Width  16 1/4"  18 1/2"  32 1/2"  30"  26 3/4"  14 3/8"  15 1/2"  15"  8 3/4"  29 1/2"  Width  45 1/4"  30"  45 1/4"  42 1/8"                              | Depth  18"  18"  21 1/4"  24"  19"  18 7/8"  18"  9"  18"  26 3/4"  Depth  18 3/8"  21 1/8"  18"                                   |                                   | No N  | tes //A //A //A //A //A //A //A //A //A // |
| C2DC C3DC CSSD CDPC31 CTC CSTC CPOD CPTH CSPRK CWD Combo Drawe CCD-2DC CCD-2DC31 CCD-POD CCD-WD Refrigeration                                      | 2 Drawer Cabinet 3 Drawer Cabinet Single Storage Drawer 31" Dry Pantry Dual Pull Out Trash & Recycle Single Pull Out Trash & Recycle LP Tank or Trash Drawer Paper Towel Holder Spice Rack Warming Drawer ers Double Drawer Combo 31" Double Drawer Combo Pull Out Drawer Combo Warming Drawer Combo & Refreshment Centers                                                                                                                                                                                                                                                                                                                                                                                                                                                                                                                                                                                                                                                                                                                                                                                                                                                                                                                                                                                                                                                                                                                                                                                                                                                                                                                                                                                                                                                                                                                                                                                                                                                                                                                                                                                                     | Height 20 1/2" 24 1/2" 13 1/2" 20 1/2" 24" 23 7/8" 20 1/2" 8 1/4" 25" 9 1/2" Height 20 1/4" 20 1/2" Height 19 1/2" Height                  | Width  14 1/2"  16 3/4"  31 1/2"  26 1/2"  24"  11 3/8"  14 1/4"  13 1/2"  7 1/2"  28 1/4"  Width  43 3/8"  26 1/2"  43 3/8"  40 5/8"  Width          | Depth  17 1/2"  17 1/4"  20 1/2"  23"  18"  18"  17 1/2"  8"  17 1/8"  23 1/2"  Depth  17 1/8"  20 1/8"  17 1/2"  Depth                            | Height 22" 26" 15" 24" 26 1/4" 26 1/4" 22" 10" 26 1/4" 10 3/4" Height 24 1/8" 24 1/8" 20 3/4" Height                 | Width  16 1/4"  18 1/2"  32 1/2"  30"  26 3/4"  14 3/8"  15 1/2"  15"  8 3/4"  29 1/2"  Width  45 1/4"  42 1/8"  Width                                     | Depth  18"  18"  21 1/4"  24"  19"  18 7/8"  18"  9"  18"  26 3/4"  Depth  18 3/8"  21 1/8"  18"  26 1/2"  Depth                   | Qty 1 Plug                        | No N  | tes //A //A //A //A //A //A //A //A //A // |
| C2DC C3DC CSSD CDPC31 CTC CSTC CPOD CPTH CSPRK CWD Combo Drawe CCD-2DC CCD-2DC31 CCD-POD CCD-WD Refrigeration CBIR                                 | 2 Drawer Cabinet 3 Drawer Cabinet Single Storage Drawer 31" Dry Pantry Dual Pull Out Trash & Recycle Single Pull Out Trash & Recycle LP Tank or Trash Drawer Paper Towel Holder Spice Rack Warming Drawer  Prs Double Drawer Combo 31" Double Drawer Combo Pull Out Drawer Combo Warming Drawer Combo Warming Drawer Combo & Refreshment Centers 4.1 Outdoor Refrigerator                                                                                                                                                                                                                                                                                                                                                                                                                                                                                                                                                                                                                                                                                                                                                                                                                                                                                                                                                                                                                                                                                                                                                                                                                                                                                                                                                                                                                                                                                                                                                                                                                                                                                                                                                      | Height 20 1/2" 24 1/2" 13 1/2" 20 1/2" 24" 23 7/8" 20 1/2" 8 1/4" 25" 9 1/2" Height 20 1/4" 20 3/8" 19 1/2" Height 34"                     | Width  14 1/2"  16 3/4"  31 1/2"  26 1/2"  24"  11 3/8"  14 1/4"  13 1/2"  7 1/2"  28 1/4"  Width  43 3/8"  26 1/2"  43 3/8"  40 5/8"  Width  20 3/4" | Depth  17 1/2"  17 1/4"  20 1/2"  23"  18"  18"  17 1/2"  8"  17 1/8"  23 1/2"  Depth  17 1/8"  20 1/8"  17 1/2"  25 1/4"  Depth  23"              | Height 22" 26" 15" 24" 26 1/4" 26 1/4" 22" 10" 26 1/4" 10 3/4" Height 24 1/8" 24 1/8" 20 3/4" Height 33 3/4"         | Width  16 1/4"  18 1/2"  30"  26 3/4"  14 3/8"  15 1/2"  15"  8 3/4"  29 1/2"  Width  45 1/4"  30"  45 1/4"  42 1/8"  Width  20 1/2"                       | Depth  18"  18"  21 1/4"  24"  19"  18 7/8"  18"  9"  18"  26 3/4"  Depth  18 3/8"  21 1/8"  18"  26 1/2"  Depth  22 3/4"          | Qty 1 Plug                        | No N  | tes /A /A //A //A //A //A //A //A //A //A  |
| C2DC C3DC CSSD CDPC31 CTC CSTC CPOD CPTH CSPRK CWD Combo Drawe CCD-2DC CCD-2DC31 CCD-POD CCD-WD Refrigeration CBIR C1BIR24                         | 2 Drawer Cabinet 3 Drawer Cabinet Single Storage Drawer 31" Dry Pantry Dual Pull Out Trash & Recycle Single Pull Out Trash & Recycle LP Tank or Trash Drawer Paper Towel Holder Spice Rack Warming Drawer  Double Drawer Combo 31" Double Drawer Combo Pull Out Drawer Combo Warming Drawer Combo Warming Drawer Combo & Refreshment Centers 4.1 Outdoor Refrigerator 5.5 Outdoor Refrigerator                                                                                                                                                                                                                                                                                                                                                                                                                                                                                                                                                                                                                                                                                                                                                                                                                                                                                                                                                                                                                                                                                                                                                                                                                                                                                                                                                                                                                                                                                                                                                                                                                                                                                                                                 | Height 20 1/2" 24 1/2" 13 1/2" 20 1/2" 24" 23 7/8" 20 1/2" 8 1/4" 25" 9 1/2" Height 20 1/4" 20 3/8" 19 1/2" Height 34" 33 1/4"             | Width  14 1/2"  16 3/4"  31 1/2"  26 1/2"  24"  11 3/8"  14 1/4"  13 1/2"  7 1/2"  28 1/4"  Width  43 3/8"  40 5/8"  Width  20 3/4"  23 3/4"          | Depth  17 1/2"  17 1/4"  20 1/2"  23"  18"  18"  17 1/2"  8"  17 1/8"  23 1/2"  Depth  17 1/8"  20 1/8"  17 1/2"  25 1/4"  Depth  23"  22 3/4"     | Height 22" 26" 15" 24" 26 1/4" 26 1/4" 22" 10" 26 1/4" 10 3/4" Height 24 1/8" 24 1/8" 20 3/4" Height 33 3/4" 33"     | Width  16 1/4"  18 1/2"  30"  26 3/4"  14 3/8"  15 1/2"  15"  8 3/4"  29 1/2"  Width  45 1/4"  30"  45 1/4"  42 1/8"  Width  20 1/2"  23 1/2"              | Depth  18"  18"  21 1/4"  24"  19"  18 7/8"  18"  9"  18"  26 3/4"  Depth  18 3/8"  21 1/8"  18"  26 1/2"  Depth  22 3/4"  22 1/2" | Qty 1 Plug                        | No   N   N   N   N   N   N   N   N   N    | tes /A /A /A //A //A //A //A //A //A //A / |
| C2DC C3DC CSSD CDPC31 CTC CSTC CPOD CPTH CSPRK CWD Combo Drawe CCD-2DC CCD-2DC31 CCD-POD CCD-WD Refrigeration CBIR C1BIR24 CBIR21TK                | 2 Drawer Cabinet 3 Drawer Cabinet Single Storage Drawer 31" Dry Pantry Dual Pull Out Trash & Recycle Single Pull Out Trash & Recycle LP Tank or Trash Drawer Paper Towel Holder Spice Rack Warming Drawer  Touble Drawer Combo 31" Double Drawer Combo Pull Out Drawer Combo Warming Drawer Combo Warming Drawer Combo & Refreshment Centers 4.1 Outdoor Refrigerator CBIR Refrigerator Trim Kit                                                                                                                                                                                                                                                                                                                                                                                                                                                                                                                                                                                                                                                                                                                                                                                                                                                                                                                                                                                                                                                                                                                                                                                                                                                                                                                                                                                                                                                                                                                                                                                                                                                                                                                               | Height 20 1/2" 24 1/2" 13 1/2" 20 1/2" 24" 23 7/8" 20 1/2" 8 1/4" 25" 9 1/2" Height 20 1/4" 20 3/8" 19 1/2" Height 34" 33 1/4" 34"         | Width  14 1/2"  16 3/4"  31 1/2"  26 1/2"  24"  11 3/8"  14 1/4"  7 1/2"  28 1/4"  Width  43 3/8"  40 5/8"  Width  20 3/4"  23 3/4"  20 3/4"          | Depth  17 1/2"  17 1/4"  20 1/2"  23"  18"  18"  17 1/2"  8"  17 1/8"  23 1/2"  Depth  17 1/8"  20 1/8"  17 1/2"  25 1/4"  Depth  23"  22 3/4"  1" | Height 22" 26" 15" 24" 26 1/4" 26 1/4" 22" 10" 26 1/4" 10 3/4" Height 24 1/8" 20 3/4" Height 33 3/4" 33" 35"         | Width  16 1/4"  18 1/2"  32 1/2"  30"  26 3/4"  14 3/8"  15 1/2"  15"  8 3/4"  29 1/2"  Width  45 1/4"  42 1/8"  Width  20 1/2"  23 1/2"  22 3/4"          | Depth 18" 18" 21 1/4" 24" 19" 18 7/8" 18" 9" 18" 26 3/4" Depth 18 3/8" 26 1/2" Depth 22 3/4" 22 1/2" 1"                            | Qty 1 Plug<br>Qty 1 Plug          | No   N   N   N   N   N   N   N   N   N    | tes //A //A //A //A //A //A //A //A //A // |
| C2DC C3DC CSSD CDPC31 CTC CSTC CPOD CPTH CSPRK CWD Combo Drawe CCD-2DC CCD-2DC31 CCD-POD CCD-WD Refrigeration CBIR C1BIR24 CBIR21TK C1BIR24TK      | 2 Drawer Cabinet 3 Drawer Cabinet Single Storage Drawer 31" Dry Pantry Dual Pull Out Trash & Recycle Single Pull Out Trash & Recycle LP Tank or Trash Drawer Paper Towel Holder Spice Rack Warming Drawer  Touble Drawer Combo 31" Double Drawer Combo Pull Out Drawer Combo Warming Drawer Combo Warming Drawer Combo & Refreshment Centers 4.1 Outdoor Refrigerator 5.5 Outdoor Refrigerator CBIR Refrigerator Trim Kit C1BIR24 Refrigerator Trim Kit                                                                                                                                                                                                                                                                                                                                                                                                                                                                                                                                                                                                                                                                                                                                                                                                                                                                                                                                                                                                                                                                                                                                                                                                                                                                                                                                                                                                                                                                                                                                                                                                                                                                        | Height 20 1/2" 24 1/2" 13 1/2" 20 1/2" 24" 23 7/8" 20 1/2" 8 1/4" 25" 9 1/2" Height 20 1/4" 20 1/2" 19 1/2" Height 34" 33 1/4" 34"         | Width  14 1/2"  16 3/4"  31 1/2"  26 1/2"  24"  11 3/8"  14 1/4"  13 1/2"  7 1/2"  Width  43 3/8"  40 5/8"  Width  20 3/4"  23 3/4"  23 3/4"  23 1/4" | Depth  17 1/2"  17 1/4"  20 1/2"  23"  18"  18"  17 1/2"  8"  17 1/8"  23 1/2"  Depth  17 1/8"  20 1/8"  17 1/2"  20 1/8"  17 1/4"  17 1/4"        | Height 22" 26" 15" 24" 26 1/4" 26 1/4" 22" 10" 26 1/4" 10 3/4" Height 24 1/8" 20 3/4" Height 33 3/4" 33" 35" 34 1/4" | Width  16 1/4"  18 1/2"  30 1/2"  30"  26 3/4"  14 3/8"  15 1/2"  15"  8 3/4"  29 1/2"  Width  45 1/4"  42 1/8"  Width  20 1/2"  23 1/2"  22 3/4"  24 1/2" | Depth  18"  18"  24"  19"  18 7/8"  18"  9"  18"  26 3/4"  Depth  18 3/8"  26 1/2"  Depth  22 1/2"  1"  18"                        | Qty 1 Plug<br>Qty 1 Plug          | No N/ | tes //A //A //A //A //A //A //A //A //A // |
| C2DC C3DC CSSD CDPC31 CTC CSTC CPOD CPTH CSPRK CWD Combo Drawe CCD-2DC CCD-2DC31 CCD-POD CCD-WD Refrigeration CBIR C1BIR24 CBIR21TK C1BIR24TK CDIC | 2 Drawer Cabinet 3 Drawer Cabinet Single Storage Drawer 31" Dry Pantry Dual Pull Out Trash & Recycle Single Pull Out Trash & Recycle LP Tank or Trash Drawer Paper Towel Holder Spice Rack Warming Drawer  Double Drawer Combo 31" Double Drawer Combo Pull Out Drawer Combo Warming Drawer Combo Warming Drawer Combo Warming Drawer Combo Control Co | Height 20 1/2" 24 1/2" 13 1/2" 20 1/2" 24" 23 7/8" 20 1/2" 8 1/4" 25" 9 1/2" Height 20 1/2" 20 3/8" 19 1/2" Height 34" 33 1/4" 34" 33 1/4" | Width  14 1/2"  16 3/4"  31 1/2"  26 1/2"  24"  11 3/8"  14 1/4"  13 1/2"  7 1/2"  Width  43 3/8"  40 5/8"  Width  20 3/4"  23 3/4"  20 3/4"          | Depth  17 1/2"  17 1/4"  20 1/2"  23"  18"  18"  17 1/2"  8"  17 1/8"  23 1/2"  Depth  17 1/8"  20 1/8"  17 1/2"  25 1/4"  Depth  23"  22 3/4"  1" | Height 22" 26" 15" 24" 26 1/4" 26 1/4" 22" 10" 26 1/4" 10 3/4" Height 24 1/8" 20 3/4" Height 33 3/4" 33" 35" 34 1/4" | Width  16 1/4"  18 1/2"  32 1/2"  30"  26 3/4"  14 3/8"  15 1/2"  15"  8 3/4"  29 1/2"  Width  45 1/4"  42 1/8"  Width  20 1/2"  23 1/2"  22 3/4"  25 3/4" | Depth 18" 18" 21 1/4" 24" 19" 18 7/8" 18" 9" 18" 26 3/4" Depth 18 3/8" 26 1/2" Depth 22 3/4" 22 1/2" 1"                            | Qty 1 Plug<br>Qty 1 Plug<br>Can b | No N/ | tes //A //A //A //A //A //A //A //A //A // |