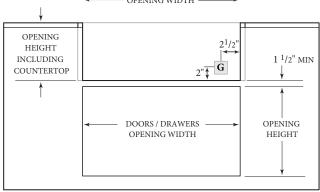

# PRODUCT & INSTALLATION SPECIFICATIONS

| Model                                                                                                                                              | Product Description                                                                                                                                                                                                                                                                                                                                                                                                                                                                                                                                                                                                                                                                                                                                                                                                                                                                                                                                                                                                                                                                                                                                                                                                                                                                                                                                                                                                                                                                                                                                                                                                                                                                                                                                                                                                                                                                                                                                                                                                                                                                                                            | Cutout Dimensions                                                                                                                          |                                                                                                                                                       | Overall Dimensions                                                                                                                                 |                                                                                                                      |                                                                                                                                                            | Total BTU Ratings                                                                                                                  |                                   | Electrical<br>Requirements                |                                            |
|----------------------------------------------------------------------------------------------------------------------------------------------------|--------------------------------------------------------------------------------------------------------------------------------------------------------------------------------------------------------------------------------------------------------------------------------------------------------------------------------------------------------------------------------------------------------------------------------------------------------------------------------------------------------------------------------------------------------------------------------------------------------------------------------------------------------------------------------------------------------------------------------------------------------------------------------------------------------------------------------------------------------------------------------------------------------------------------------------------------------------------------------------------------------------------------------------------------------------------------------------------------------------------------------------------------------------------------------------------------------------------------------------------------------------------------------------------------------------------------------------------------------------------------------------------------------------------------------------------------------------------------------------------------------------------------------------------------------------------------------------------------------------------------------------------------------------------------------------------------------------------------------------------------------------------------------------------------------------------------------------------------------------------------------------------------------------------------------------------------------------------------------------------------------------------------------------------------------------------------------------------------------------------------------|--------------------------------------------------------------------------------------------------------------------------------------------|-------------------------------------------------------------------------------------------------------------------------------------------------------|----------------------------------------------------------------------------------------------------------------------------------------------------|----------------------------------------------------------------------------------------------------------------------|------------------------------------------------------------------------------------------------------------------------------------------------------------|------------------------------------------------------------------------------------------------------------------------------------|-----------------------------------|-------------------------------------------|--------------------------------------------|
| Grills                                                                                                                                             |                                                                                                                                                                                                                                                                                                                                                                                                                                                                                                                                                                                                                                                                                                                                                                                                                                                                                                                                                                                                                                                                                                                                                                                                                                                                                                                                                                                                                                                                                                                                                                                                                                                                                                                                                                                                                                                                                                                                                                                                                                                                                                                                | Height Width Depth                                                                                                                         |                                                                                                                                                       | Height Width Depth                                                                                                                                 |                                                                                                                      |                                                                                                                                                            | LP NG                                                                                                                              |                                   | 120 VAC                                   |                                            |
| C1C28                                                                                                                                              | 28" Grill w/ Hood Lights                                                                                                                                                                                                                                                                                                                                                                                                                                                                                                                                                                                                                                                                                                                                                                                                                                                                                                                                                                                                                                                                                                                                                                                                                                                                                                                                                                                                                                                                                                                                                                                                                                                                                                                                                                                                                                                                                                                                                                                                                                                                                                       | 10 1/4"                                                                                                                                    | 25"                                                                                                                                                   | 20 1/2"                                                                                                                                            | 23"                                                                                                                  | 28"                                                                                                                                                        | 25 1/2"                                                                                                                            | 40,000                            | 40,000                                    | Qty 1                                      |
| C2C34                                                                                                                                              | 34" Grill w/ Hood Lights                                                                                                                                                                                                                                                                                                                                                                                                                                                                                                                                                                                                                                                                                                                                                                                                                                                                                                                                                                                                                                                                                                                                                                                                                                                                                                                                                                                                                                                                                                                                                                                                                                                                                                                                                                                                                                                                                                                                                                                                                                                                                                       | 10 1/4"                                                                                                                                    | 31"                                                                                                                                                   | 20 1/2"                                                                                                                                            | 23"                                                                                                                  | 34"                                                                                                                                                        | 25 1/2"                                                                                                                            | 60,000                            | 60,000                                    | Qty 1                                      |
| C2C36                                                                                                                                              | 36" Grill w/ Hood Lights                                                                                                                                                                                                                                                                                                                                                                                                                                                                                                                                                                                                                                                                                                                                                                                                                                                                                                                                                                                                                                                                                                                                                                                                                                                                                                                                                                                                                                                                                                                                                                                                                                                                                                                                                                                                                                                                                                                                                                                                                                                                                                       | 10 1/4"                                                                                                                                    | 32 1/2"                                                                                                                                               | 20 1/2"                                                                                                                                            | 23"                                                                                                                  | 35 1/2"                                                                                                                                                    | 25 1/2"                                                                                                                            | 80,000                            | 80,000                                    | Qty 1                                      |
| C2C42                                                                                                                                              | 42" Grill w/ Hood Lights                                                                                                                                                                                                                                                                                                                                                                                                                                                                                                                                                                                                                                                                                                                                                                                                                                                                                                                                                                                                                                                                                                                                                                                                                                                                                                                                                                                                                                                                                                                                                                                                                                                                                                                                                                                                                                                                                                                                                                                                                                                                                                       | 10 1/4"                                                                                                                                    | 39 1/2"                                                                                                                                               | 20 1/2"                                                                                                                                            | 23"                                                                                                                  | 42 1/2"                                                                                                                                                    | 25 1/2"                                                                                                                            | 100,000                           | 100.000                                   | Qty 1                                      |
| C1S36                                                                                                                                              | 36" Grill w/ Hood Lights                                                                                                                                                                                                                                                                                                                                                                                                                                                                                                                                                                                                                                                                                                                                                                                                                                                                                                                                                                                                                                                                                                                                                                                                                                                                                                                                                                                                                                                                                                                                                                                                                                                                                                                                                                                                                                                                                                                                                                                                                                                                                                       | 10 1/4"                                                                                                                                    | 32 1/2"                                                                                                                                               | 20 1/2"                                                                                                                                            | 23"                                                                                                                  | 35 1/2"                                                                                                                                                    | 25 1/2"                                                                                                                            | 90,000                            | 90,000                                    | Qty 1                                      |
| C2SL30                                                                                                                                             | 30" Grill w/ Hood & LED Lights                                                                                                                                                                                                                                                                                                                                                                                                                                                                                                                                                                                                                                                                                                                                                                                                                                                                                                                                                                                                                                                                                                                                                                                                                                                                                                                                                                                                                                                                                                                                                                                                                                                                                                                                                                                                                                                                                                                                                                                                                                                                                                 | 10 1/4"                                                                                                                                    | 27"                                                                                                                                                   | 20 1/2"                                                                                                                                            | 23"                                                                                                                  | 30"                                                                                                                                                        | 25 1/2"                                                                                                                            | 70,000                            | 70,000                                    | •                                          |
| C2SL36                                                                                                                                             | 36" Grill w/ Hood & LED Lights                                                                                                                                                                                                                                                                                                                                                                                                                                                                                                                                                                                                                                                                                                                                                                                                                                                                                                                                                                                                                                                                                                                                                                                                                                                                                                                                                                                                                                                                                                                                                                                                                                                                                                                                                                                                                                                                                                                                                                                                                                                                                                 | 10 1/4"                                                                                                                                    | 32 1/2"                                                                                                                                               |                                                                                                                                                    | 23"                                                                                                                  | 35 1/2"                                                                                                                                                    | 25 1/2"                                                                                                                            |                                   |                                           | Qty 1                                      |
| C2SL42                                                                                                                                             | 42" Grill w/ Hood & LED Lights                                                                                                                                                                                                                                                                                                                                                                                                                                                                                                                                                                                                                                                                                                                                                                                                                                                                                                                                                                                                                                                                                                                                                                                                                                                                                                                                                                                                                                                                                                                                                                                                                                                                                                                                                                                                                                                                                                                                                                                                                                                                                                 | 10 1/4"                                                                                                                                    |                                                                                                                                                       | 20 1/2"                                                                                                                                            |                                                                                                                      |                                                                                                                                                            | ,                                                                                                                                  | 90,000                            | 90,000                                    | Qty 1                                      |
|                                                                                                                                                    |                                                                                                                                                                                                                                                                                                                                                                                                                                                                                                                                                                                                                                                                                                                                                                                                                                                                                                                                                                                                                                                                                                                                                                                                                                                                                                                                                                                                                                                                                                                                                                                                                                                                                                                                                                                                                                                                                                                                                                                                                                                                                                                                |                                                                                                                                            | 39 1/2"                                                                                                                                               | 20 1/2"                                                                                                                                            | 23"                                                                                                                  | 42 1/2"                                                                                                                                                    | 25 1/2"                                                                                                                            | .,                                | 110,000                                   | Qty 1                                      |
| C1HY50<br>C1CH36                                                                                                                                   | 50" Hybrid Grill w/ Hood Lights                                                                                                                                                                                                                                                                                                                                                                                                                                                                                                                                                                                                                                                                                                                                                                                                                                                                                                                                                                                                                                                                                                                                                                                                                                                                                                                                                                                                                                                                                                                                                                                                                                                                                                                                                                                                                                                                                                                                                                                                                                                                                                | 12 1/2"                                                                                                                                    | 47 3/4"                                                                                                                                               | 20 1/2"                                                                                                                                            | 25 1/4"                                                                                                              | 50"<br>35 1/2"                                                                                                                                             | 25 1/2"                                                                                                                            | 40,000                            | 40,000                                    | Qty 1                                      |
|                                                                                                                                                    | 36" Charcoal Grill                                                                                                                                                                                                                                                                                                                                                                                                                                                                                                                                                                                                                                                                                                                                                                                                                                                                                                                                                                                                                                                                                                                                                                                                                                                                                                                                                                                                                                                                                                                                                                                                                                                                                                                                                                                                                                                                                                                                                                                                                                                                                                             | 12 1/2"<br>17"                                                                                                                             | 32 1/2"                                                                                                                                               | 20 1/2"                                                                                                                                            | 25 1/4"                                                                                                              | ,                                                                                                                                                          | 25 1/2"                                                                                                                            | N/                                |                                           | Qty 1                                      |
| C1CHCS                                                                                                                                             | Asado Smoker                                                                                                                                                                                                                                                                                                                                                                                                                                                                                                                                                                                                                                                                                                                                                                                                                                                                                                                                                                                                                                                                                                                                                                                                                                                                                                                                                                                                                                                                                                                                                                                                                                                                                                                                                                                                                                                                                                                                                                                                                                                                                                                   |                                                                                                                                            | 22 1/2"                                                                                                                                               | 22 1/2"                                                                                                                                            | 34"                                                                                                                  | 22 1/4"                                                                                                                                                    | 22 1/4"                                                                                                                            |                                   |                                           | None                                       |
| C1EL120SM                                                                                                                                          | Electric Grill Manual Control                                                                                                                                                                                                                                                                                                                                                                                                                                                                                                                                                                                                                                                                                                                                                                                                                                                                                                                                                                                                                                                                                                                                                                                                                                                                                                                                                                                                                                                                                                                                                                                                                                                                                                                                                                                                                                                                                                                                                                                                                                                                                                  | 3 3/8"                                                                                                                                     | 16"                                                                                                                                                   | 15"                                                                                                                                                | 11 3/8"                                                                                                              | 18 1/8"                                                                                                                                                    | 16 1/4"                                                                                                                            |                                   |                                           | Qty 1                                      |
| Side Burners                                                                                                                                       |                                                                                                                                                                                                                                                                                                                                                                                                                                                                                                                                                                                                                                                                                                                                                                                                                                                                                                                                                                                                                                                                                                                                                                                                                                                                                                                                                                                                                                                                                                                                                                                                                                                                                                                                                                                                                                                                                                                                                                                                                                                                                                                                | Height                                                                                                                                     | Width                                                                                                                                                 | Depth                                                                                                                                              | Height                                                                                                               | Width                                                                                                                                                      | Depth                                                                                                                              | LP                                | NG                                        | 120 VAC                                    |
| C1SB                                                                                                                                               | Coyote Single Side Burner                                                                                                                                                                                                                                                                                                                                                                                                                                                                                                                                                                                                                                                                                                                                                                                                                                                                                                                                                                                                                                                                                                                                                                                                                                                                                                                                                                                                                                                                                                                                                                                                                                                                                                                                                                                                                                                                                                                                                                                                                                                                                                      | 10 1/4"                                                                                                                                    | 10 1/8"                                                                                                                                               | 13 5/8"                                                                                                                                            | 13"                                                                                                                  | 11 3/8"                                                                                                                                                    | 17"                                                                                                                                | 15,000                            | 15,000                                    | None                                       |
| C1DB                                                                                                                                               | Coyote Dual Side Burner                                                                                                                                                                                                                                                                                                                                                                                                                                                                                                                                                                                                                                                                                                                                                                                                                                                                                                                                                                                                                                                                                                                                                                                                                                                                                                                                                                                                                                                                                                                                                                                                                                                                                                                                                                                                                                                                                                                                                                                                                                                                                                        | 10 1/4"                                                                                                                                    | 11 7/8"                                                                                                                                               | 20 1/4"                                                                                                                                            | 13"                                                                                                                  | 13 1/8"                                                                                                                                                    | 23 1/4"                                                                                                                            | 30,000                            | 30,000                                    | None                                       |
| C1PB                                                                                                                                               | Coyote Power Burner                                                                                                                                                                                                                                                                                                                                                                                                                                                                                                                                                                                                                                                                                                                                                                                                                                                                                                                                                                                                                                                                                                                                                                                                                                                                                                                                                                                                                                                                                                                                                                                                                                                                                                                                                                                                                                                                                                                                                                                                                                                                                                            | 10 1/4"                                                                                                                                    | 21"                                                                                                                                                   | 21"                                                                                                                                                | 13"                                                                                                                  | 24"                                                                                                                                                        | 24 1/4"                                                                                                                            | 60,000                            | 60,000                                    | None                                       |
| Insulated Jack                                                                                                                                     |                                                                                                                                                                                                                                                                                                                                                                                                                                                                                                                                                                                                                                                                                                                                                                                                                                                                                                                                                                                                                                                                                                                                                                                                                                                                                                                                                                                                                                                                                                                                                                                                                                                                                                                                                                                                                                                                                                                                                                                                                                                                                                                                | Height                                                                                                                                     | Width                                                                                                                                                 | Depth                                                                                                                                              | Height                                                                                                               | Width                                                                                                                                                      | Depth                                                                                                                              |                                   | No                                        |                                            |
| CJAKTCC2                                                                                                                                           | Insulated Jacket for 28" Grills                                                                                                                                                                                                                                                                                                                                                                                                                                                                                                                                                                                                                                                                                                                                                                                                                                                                                                                                                                                                                                                                                                                                                                                                                                                                                                                                                                                                                                                                                                                                                                                                                                                                                                                                                                                                                                                                                                                                                                                                                                                                                                | 11"                                                                                                                                        | 28 1/4"                                                                                                                                               | 22 1/8"                                                                                                                                            | 11"                                                                                                                  | 30 1/8"                                                                                                                                                    | 23"                                                                                                                                | For Combustible Construction      |                                           | le Construction                            |
| CJAKTCC3                                                                                                                                           | Insulated Jacket for 34" Grills                                                                                                                                                                                                                                                                                                                                                                                                                                                                                                                                                                                                                                                                                                                                                                                                                                                                                                                                                                                                                                                                                                                                                                                                                                                                                                                                                                                                                                                                                                                                                                                                                                                                                                                                                                                                                                                                                                                                                                                                                                                                                                | 11"                                                                                                                                        | 34 1/4"                                                                                                                                               | 22 1/8"                                                                                                                                            | 11"                                                                                                                  | 36 1/8"                                                                                                                                                    | 23"                                                                                                                                | For Combustible Construction      |                                           |                                            |
| CJAKTCS30                                                                                                                                          | Insulated Jacket for 30" Grills                                                                                                                                                                                                                                                                                                                                                                                                                                                                                                                                                                                                                                                                                                                                                                                                                                                                                                                                                                                                                                                                                                                                                                                                                                                                                                                                                                                                                                                                                                                                                                                                                                                                                                                                                                                                                                                                                                                                                                                                                                                                                                | 11"                                                                                                                                        | 30 3/4"                                                                                                                                               | 22 1/8"                                                                                                                                            | 11"                                                                                                                  | 32 3/8"                                                                                                                                                    | 23"                                                                                                                                | For Combustible Construction      |                                           | le Construction                            |
| CJAKTCS36                                                                                                                                          | Insulated Jacket for 36" Grills                                                                                                                                                                                                                                                                                                                                                                                                                                                                                                                                                                                                                                                                                                                                                                                                                                                                                                                                                                                                                                                                                                                                                                                                                                                                                                                                                                                                                                                                                                                                                                                                                                                                                                                                                                                                                                                                                                                                                                                                                                                                                                | 11"                                                                                                                                        | 35 3/4"                                                                                                                                               | 22 1/8"                                                                                                                                            | 11"                                                                                                                  | 37 5/8"                                                                                                                                                    | 23"                                                                                                                                | For Combustible Construction      |                                           | le Construction                            |
| CJAKTCS42                                                                                                                                          | Insulated Jacket for 42" Grills                                                                                                                                                                                                                                                                                                                                                                                                                                                                                                                                                                                                                                                                                                                                                                                                                                                                                                                                                                                                                                                                                                                                                                                                                                                                                                                                                                                                                                                                                                                                                                                                                                                                                                                                                                                                                                                                                                                                                                                                                                                                                                | 11"                                                                                                                                        | 42 1/4"                                                                                                                                               | 22 1/8"                                                                                                                                            | 11"                                                                                                                  | 44 1/8"                                                                                                                                                    | 23"                                                                                                                                | For Combustible Construction      |                                           | le Construction                            |
| CJAKTC1SB                                                                                                                                          | Insulated Jacket for C1SB                                                                                                                                                                                                                                                                                                                                                                                                                                                                                                                                                                                                                                                                                                                                                                                                                                                                                                                                                                                                                                                                                                                                                                                                                                                                                                                                                                                                                                                                                                                                                                                                                                                                                                                                                                                                                                                                                                                                                                                                                                                                                                      | 11"                                                                                                                                        | 13 3/4"                                                                                                                                               | 16"                                                                                                                                                | 11"                                                                                                                  | 15 1/4"                                                                                                                                                    | 16 3/4"                                                                                                                            | For Combustible Construction      |                                           |                                            |
| CJAKTC1DB                                                                                                                                          | Insulated Jacket for C1DB                                                                                                                                                                                                                                                                                                                                                                                                                                                                                                                                                                                                                                                                                                                                                                                                                                                                                                                                                                                                                                                                                                                                                                                                                                                                                                                                                                                                                                                                                                                                                                                                                                                                                                                                                                                                                                                                                                                                                                                                                                                                                                      | 11"                                                                                                                                        | 15 1/2"                                                                                                                                               | 22 1/4"                                                                                                                                            | 11"                                                                                                                  | 17"                                                                                                                                                        | 23"                                                                                                                                | For Combustible Construction      |                                           |                                            |
| CJAKTC1PB                                                                                                                                          | Insulated Jacket for C1PB                                                                                                                                                                                                                                                                                                                                                                                                                                                                                                                                                                                                                                                                                                                                                                                                                                                                                                                                                                                                                                                                                                                                                                                                                                                                                                                                                                                                                                                                                                                                                                                                                                                                                                                                                                                                                                                                                                                                                                                                                                                                                                      | 11"                                                                                                                                        | 22 1/8"                                                                                                                                               | 21 7/8"                                                                                                                                            | 11"                                                                                                                  | 24 7/8"                                                                                                                                                    | 22 3/4"                                                                                                                            | For Combustible Construction      |                                           |                                            |
| Access Doors                                                                                                                                       | Access Doors                                                                                                                                                                                                                                                                                                                                                                                                                                                                                                                                                                                                                                                                                                                                                                                                                                                                                                                                                                                                                                                                                                                                                                                                                                                                                                                                                                                                                                                                                                                                                                                                                                                                                                                                                                                                                                                                                                                                                                                                                                                                                                                   |                                                                                                                                            | Width                                                                                                                                                 | Depth                                                                                                                                              | Height                                                                                                               | Width                                                                                                                                                      | Depth                                                                                                                              | Notes                             |                                           | tes                                        |
| CDA2426                                                                                                                                            | 26" Double Access Door                                                                                                                                                                                                                                                                                                                                                                                                                                                                                                                                                                                                                                                                                                                                                                                                                                                                                                                                                                                                                                                                                                                                                                                                                                                                                                                                                                                                                                                                                                                                                                                                                                                                                                                                                                                                                                                                                                                                                                                                                                                                                                         | Height 20 1/2"                                                                                                                             | 20 3/4"                                                                                                                                               | 1"                                                                                                                                                 | 24"                                                                                                                  | 24 1/4"                                                                                                                                                    | 3"                                                                                                                                 | N/A                               |                                           | /A                                         |
| CDA2431                                                                                                                                            | 31" Double Access Door                                                                                                                                                                                                                                                                                                                                                                                                                                                                                                                                                                                                                                                                                                                                                                                                                                                                                                                                                                                                                                                                                                                                                                                                                                                                                                                                                                                                                                                                                                                                                                                                                                                                                                                                                                                                                                                                                                                                                                                                                                                                                                         | 20 1/2"                                                                                                                                    | 26 1/2"                                                                                                                                               | 1"                                                                                                                                                 | 24"                                                                                                                  | 30"                                                                                                                                                        | 3"                                                                                                                                 |                                   | N/                                        |                                            |
| CDA2436                                                                                                                                            | 36" Double Access Door                                                                                                                                                                                                                                                                                                                                                                                                                                                                                                                                                                                                                                                                                                                                                                                                                                                                                                                                                                                                                                                                                                                                                                                                                                                                                                                                                                                                                                                                                                                                                                                                                                                                                                                                                                                                                                                                                                                                                                                                                                                                                                         | 20 1/2"                                                                                                                                    | 31 3/4"                                                                                                                                               | 1"                                                                                                                                                 | 24"                                                                                                                  | 35 1/2"                                                                                                                                                    | 3"                                                                                                                                 | N/A                               |                                           |                                            |
| CDA2439                                                                                                                                            | 39" Double Access Door                                                                                                                                                                                                                                                                                                                                                                                                                                                                                                                                                                                                                                                                                                                                                                                                                                                                                                                                                                                                                                                                                                                                                                                                                                                                                                                                                                                                                                                                                                                                                                                                                                                                                                                                                                                                                                                                                                                                                                                                                                                                                                         | 20 1/2"                                                                                                                                    | 34 1/2"                                                                                                                                               | 1"                                                                                                                                                 | 24"                                                                                                                  | 38"                                                                                                                                                        | 3"                                                                                                                                 | N/A                               |                                           |                                            |
| CSA2014                                                                                                                                            | Single Access Door 20" x 14"                                                                                                                                                                                                                                                                                                                                                                                                                                                                                                                                                                                                                                                                                                                                                                                                                                                                                                                                                                                                                                                                                                                                                                                                                                                                                                                                                                                                                                                                                                                                                                                                                                                                                                                                                                                                                                                                                                                                                                                                                                                                                                   | 20 1/2"                                                                                                                                    | 14 1/2"                                                                                                                                               | 1"                                                                                                                                                 | 22"                                                                                                                  | 16"                                                                                                                                                        | 3"                                                                                                                                 | N/A                               |                                           |                                            |
| CSA1420                                                                                                                                            | Single Access Door 14" x 20"                                                                                                                                                                                                                                                                                                                                                                                                                                                                                                                                                                                                                                                                                                                                                                                                                                                                                                                                                                                                                                                                                                                                                                                                                                                                                                                                                                                                                                                                                                                                                                                                                                                                                                                                                                                                                                                                                                                                                                                                                                                                                                   | 14 1/2"                                                                                                                                    | 20 1/2"                                                                                                                                               | 1"                                                                                                                                                 | 16"                                                                                                                  | 22"                                                                                                                                                        | 3"                                                                                                                                 | N/A                               |                                           |                                            |
| CSA2417                                                                                                                                            | Single Access Door 24" x 17"                                                                                                                                                                                                                                                                                                                                                                                                                                                                                                                                                                                                                                                                                                                                                                                                                                                                                                                                                                                                                                                                                                                                                                                                                                                                                                                                                                                                                                                                                                                                                                                                                                                                                                                                                                                                                                                                                                                                                                                                                                                                                                   | 24 1/2"                                                                                                                                    | 17 1/2"                                                                                                                                               | 1"                                                                                                                                                 | 26"                                                                                                                  | 19"                                                                                                                                                        | 3"                                                                                                                                 |                                   | N/                                        |                                            |
| CSA1724                                                                                                                                            | •                                                                                                                                                                                                                                                                                                                                                                                                                                                                                                                                                                                                                                                                                                                                                                                                                                                                                                                                                                                                                                                                                                                                                                                                                                                                                                                                                                                                                                                                                                                                                                                                                                                                                                                                                                                                                                                                                                                                                                                                                                                                                                                              | -: ', -                                                                                                                                    |                                                                                                                                                       |                                                                                                                                                    | 20                                                                                                                   |                                                                                                                                                            |                                                                                                                                    | N/A                               |                                           |                                            |
|                                                                                                                                                    |                                                                                                                                                                                                                                                                                                                                                                                                                                                                                                                                                                                                                                                                                                                                                                                                                                                                                                                                                                                                                                                                                                                                                                                                                                                                                                                                                                                                                                                                                                                                                                                                                                                                                                                                                                                                                                                                                                                                                                                                                                                                                                                                | 17 1/2"                                                                                                                                    | 24 1/2"                                                                                                                                               | 1 1"                                                                                                                                               | 19"                                                                                                                  | 26"                                                                                                                                                        | 3"                                                                                                                                 |                                   | N/                                        | /Δ                                         |
| Drawers                                                                                                                                            | Single Access Door 17" x 24"                                                                                                                                                                                                                                                                                                                                                                                                                                                                                                                                                                                                                                                                                                                                                                                                                                                                                                                                                                                                                                                                                                                                                                                                                                                                                                                                                                                                                                                                                                                                                                                                                                                                                                                                                                                                                                                                                                                                                                                                                                                                                                   | 17 1/2"<br>Height                                                                                                                          | 24 1/2"<br>Width                                                                                                                                      | 1"<br>Denth                                                                                                                                        | 19"                                                                                                                  | 26"                                                                                                                                                        | 3"                                                                                                                                 |                                   |                                           |                                            |
| Drawers<br>C2DC                                                                                                                                    |                                                                                                                                                                                                                                                                                                                                                                                                                                                                                                                                                                                                                                                                                                                                                                                                                                                                                                                                                                                                                                                                                                                                                                                                                                                                                                                                                                                                                                                                                                                                                                                                                                                                                                                                                                                                                                                                                                                                                                                                                                                                                                                                | Height                                                                                                                                     | Width                                                                                                                                                 | Depth                                                                                                                                              | Height                                                                                                               | Width                                                                                                                                                      | Depth                                                                                                                              |                                   | No                                        | tes                                        |
| C2DC                                                                                                                                               | 2 Drawer Cabinet                                                                                                                                                                                                                                                                                                                                                                                                                                                                                                                                                                                                                                                                                                                                                                                                                                                                                                                                                                                                                                                                                                                                                                                                                                                                                                                                                                                                                                                                                                                                                                                                                                                                                                                                                                                                                                                                                                                                                                                                                                                                                                               | Height 20 1/2"                                                                                                                             | Width<br>14 1/2"                                                                                                                                      | Depth<br>17 1/2"                                                                                                                                   | Height 22"                                                                                                           | Width<br>16 1/4"                                                                                                                                           | Depth<br>18"                                                                                                                       |                                   | No<br>N/                                  | tes<br>/A                                  |
| C2DC<br>C3DC                                                                                                                                       | 2 Drawer Cabinet<br>3 Drawer Cabinet                                                                                                                                                                                                                                                                                                                                                                                                                                                                                                                                                                                                                                                                                                                                                                                                                                                                                                                                                                                                                                                                                                                                                                                                                                                                                                                                                                                                                                                                                                                                                                                                                                                                                                                                                                                                                                                                                                                                                                                                                                                                                           | Height 20 1/2" 24 1/2"                                                                                                                     | Width 14 1/2" 16 3/4"                                                                                                                                 | Depth<br>17 1/2"<br>17 1/4"                                                                                                                        | Height 22" 26"                                                                                                       | Width 16 1/4" 18 1/2"                                                                                                                                      | Depth<br>18"<br>18"                                                                                                                |                                   | No<br>N/<br>N/                            | tes<br>/A<br>/A                            |
| C2DC<br>C3DC<br>CSSD                                                                                                                               | 2 Drawer Cabinet<br>3 Drawer Cabinet<br>Single Storage Drawer                                                                                                                                                                                                                                                                                                                                                                                                                                                                                                                                                                                                                                                                                                                                                                                                                                                                                                                                                                                                                                                                                                                                                                                                                                                                                                                                                                                                                                                                                                                                                                                                                                                                                                                                                                                                                                                                                                                                                                                                                                                                  | Height 20 1/2" 24 1/2" 13 1/2"                                                                                                             | Width 14 1/2" 16 3/4" 31 1/2"                                                                                                                         | Depth 17 1/2" 17 1/4" 20 1/2"                                                                                                                      | Height 22" 26" 15"                                                                                                   | Width 16 1/4" 18 1/2" 32 1/2"                                                                                                                              | Depth 18" 18" 21 1/4"                                                                                                              |                                   | No<br>N/<br>N/<br>N/                      | tes<br>/A<br>/A<br>/A                      |
| C2DC<br>C3DC<br>CSSD<br>CDPC31                                                                                                                     | 2 Drawer Cabinet 3 Drawer Cabinet Single Storage Drawer 31" Dry Pantry                                                                                                                                                                                                                                                                                                                                                                                                                                                                                                                                                                                                                                                                                                                                                                                                                                                                                                                                                                                                                                                                                                                                                                                                                                                                                                                                                                                                                                                                                                                                                                                                                                                                                                                                                                                                                                                                                                                                                                                                                                                         | Height 20 1/2" 24 1/2" 13 1/2" 20 1/2"                                                                                                     | Width  14 1/2"  16 3/4"  31 1/2"  26 1/2"                                                                                                             | Depth 17 1/2" 17 1/4" 20 1/2" 23"                                                                                                                  | Height 22" 26" 15" 24"                                                                                               | Width 16 1/4" 18 1/2" 32 1/2" 30"                                                                                                                          | Depth 18" 18" 21 1/4" 24"                                                                                                          |                                   | No<br>N/<br>N/<br>N/                      | tes<br>/A<br>/A<br>/A<br>/A                |
| C2DC<br>C3DC<br>CSSD<br>CDPC31<br>CTC                                                                                                              | 2 Drawer Cabinet 3 Drawer Cabinet Single Storage Drawer 31" Dry Pantry Dual Pull Out Trash & Recycle                                                                                                                                                                                                                                                                                                                                                                                                                                                                                                                                                                                                                                                                                                                                                                                                                                                                                                                                                                                                                                                                                                                                                                                                                                                                                                                                                                                                                                                                                                                                                                                                                                                                                                                                                                                                                                                                                                                                                                                                                           | Height 20 1/2" 24 1/2" 13 1/2" 20 1/2" 24"                                                                                                 | Width 14 1/2" 16 3/4" 31 1/2" 26 1/2" 24"                                                                                                             | Depth 17 1/2" 17 1/4" 20 1/2" 23" 18"                                                                                                              | Height 22" 26" 15" 24" 26 1/4"                                                                                       | Width  16 1/4"  18 1/2"  32 1/2"  30"  26 3/4"                                                                                                             | Depth 18" 18" 21 1/4" 24" 19"                                                                                                      |                                   | No<br>N/<br>N/<br>N/<br>N/<br>N/          | tes<br>/A<br>/A<br>/A<br>/A                |
| C2DC<br>C3DC<br>CSSD<br>CDPC31<br>CTC<br>CSTC                                                                                                      | 2 Drawer Cabinet 3 Drawer Cabinet Single Storage Drawer 31" Dry Pantry Dual Pull Out Trash & Recycle Single Pull Out Trash & Recycle                                                                                                                                                                                                                                                                                                                                                                                                                                                                                                                                                                                                                                                                                                                                                                                                                                                                                                                                                                                                                                                                                                                                                                                                                                                                                                                                                                                                                                                                                                                                                                                                                                                                                                                                                                                                                                                                                                                                                                                           | Height 20 1/2" 24 1/2" 13 1/2" 20 1/2" 24" 23 7/8"                                                                                         | Width  14 1/2"  16 3/4"  31 1/2"  26 1/2"  24"  11 3/8"                                                                                               | Depth 17 1/2" 17 1/4" 20 1/2" 23" 18" 18"                                                                                                          | Height 22" 26" 15" 24" 26 1/4" 26 1/4"                                                                               | Width  16 1/4"  18 1/2"  32 1/2"  30"  26 3/4"  14 3/8"                                                                                                    | Depth 18" 18" 21 1/4" 24" 19" 18 7/8"                                                                                              |                                   | No<br>N/<br>N/<br>N/<br>N/<br>N/          | tes<br>/A<br>/A<br>/A<br>/A<br>/A          |
| C2DC C3DC CSSD CDPC31 CTC CSTC CPOD                                                                                                                | 2 Drawer Cabinet 3 Drawer Cabinet Single Storage Drawer 31" Dry Pantry Dual Pull Out Trash & Recycle Single Pull Out Trash & Recycle LP Tank or Trash Drawer                                                                                                                                                                                                                                                                                                                                                                                                                                                                                                                                                                                                                                                                                                                                                                                                                                                                                                                                                                                                                                                                                                                                                                                                                                                                                                                                                                                                                                                                                                                                                                                                                                                                                                                                                                                                                                                                                                                                                                   | Height 20 1/2" 24 1/2" 13 1/2" 20 1/2" 24" 23 7/8" 20 1/2"                                                                                 | Width  14 1/2"  16 3/4"  31 1/2"  26 1/2"  24"  11 3/8"  14 1/4"                                                                                      | Depth 17 1/2" 17 1/4" 20 1/2" 23" 18" 18" 17 1/2"                                                                                                  | Height 22" 26" 15" 24" 26 1/4" 26 1/4" 22"                                                                           | Width  16 1/4"  18 1/2"  32 1/2"  30"  26 3/4"  14 3/8"  15 1/2"                                                                                           | Depth  18"  18"  21 1/4"  24"  19"  18 7/8"  18"                                                                                   |                                   | No<br>N/<br>N/<br>N/<br>N/<br>N/<br>N/    | tes /A /A /A //A //A //A                   |
| C2DC C3DC CSSD CDPC31 CTC CSTC CPOD CPTH                                                                                                           | 2 Drawer Cabinet 3 Drawer Cabinet Single Storage Drawer 31" Dry Pantry Dual Pull Out Trash & Recycle Single Pull Out Trash & Recycle LP Tank or Trash Drawer Paper Towel Holder                                                                                                                                                                                                                                                                                                                                                                                                                                                                                                                                                                                                                                                                                                                                                                                                                                                                                                                                                                                                                                                                                                                                                                                                                                                                                                                                                                                                                                                                                                                                                                                                                                                                                                                                                                                                                                                                                                                                                | Height 20 1/2" 24 1/2" 13 1/2" 20 1/2" 24" 23 7/8" 20 1/2" 8 1/4"                                                                          | Width  14 1/2"  16 3/4"  31 1/2"  26 1/2"  24"  11 3/8"  14 1/4"  13 1/2"                                                                             | Depth 17 1/2" 17 1/4" 20 1/2" 23" 18" 18" 17 1/2" 8"                                                                                               | Height 22" 26" 15" 24" 26 1/4" 26 1/4" 22" 10"                                                                       | Width  16 1/4"  18 1/2"  32 1/2"  30"  26 3/4"  14 3/8"  15 1/2"                                                                                           | Depth  18"  18"  21 1/4"  24"  19"  18 7/8"  18"  9"                                                                               |                                   | No                                        | tes /A /A /A //A //A //A //A //A           |
| C2DC C3DC CSSD CDPC31 CTC CSTC CPOD CPTH CSPRK                                                                                                     | 2 Drawer Cabinet 3 Drawer Cabinet Single Storage Drawer 31" Dry Pantry Dual Pull Out Trash & Recycle Single Pull Out Trash & Recycle LP Tank or Trash Drawer Paper Towel Holder Spice Rack                                                                                                                                                                                                                                                                                                                                                                                                                                                                                                                                                                                                                                                                                                                                                                                                                                                                                                                                                                                                                                                                                                                                                                                                                                                                                                                                                                                                                                                                                                                                                                                                                                                                                                                                                                                                                                                                                                                                     | Height 20 1/2" 24 1/2" 13 1/2" 20 1/2" 24" 23 7/8" 20 1/2" 8 1/4" 25"                                                                      | Width  14 1/2"  16 3/4"  31 1/2"  26 1/2"  24"  11 3/8"  14 1/4"  13 1/2"  7 1/2"                                                                     | Depth 17 1/2" 17 1/4" 20 1/2" 23" 18" 18" 17 1/2" 8" 17 1/8"                                                                                       | Height 22" 26" 15" 24" 26 1/4" 26 1/4" 22" 10" 26 1/4"                                                               | Width  16 1/4"  18 1/2"  32 1/2"  30"  26 3/4"  14 3/8"  15 1/2"  15"  8 3/4"                                                                              | Depth  18"  18"  21 1/4"  24"  19"  18 7/8"  18"  9"  18"                                                                          |                                   | No                                        | tes //A //A //A //A //A //A //A //A //A    |
| C2DC C3DC CSSD CDPC31 CTC CSTC CPOD CPTH CSPRK CWD                                                                                                 | 2 Drawer Cabinet 3 Drawer Cabinet Single Storage Drawer 31" Dry Pantry Dual Pull Out Trash & Recycle Single Pull Out Trash & Recycle LP Tank or Trash Drawer Paper Towel Holder Spice Rack Warming Drawer                                                                                                                                                                                                                                                                                                                                                                                                                                                                                                                                                                                                                                                                                                                                                                                                                                                                                                                                                                                                                                                                                                                                                                                                                                                                                                                                                                                                                                                                                                                                                                                                                                                                                                                                                                                                                                                                                                                      | Height 20 1/2" 24 1/2" 13 1/2" 20 1/2" 24" 23 7/8" 20 1/2" 8 1/4" 25" 9 1/2"                                                               | Width  14 1/2"  16 3/4"  31 1/2"  26 1/2"  24"  11 3/8"  14 1/4"  13 1/2"  7 1/2"  28 1/4"                                                            | Depth  17 1/2"  17 1/4"  20 1/2"  23"  18"  18"  17 1/2"  8"  17 1/8"  23 1/2"                                                                     | Height 22" 26" 15" 24" 26 1/4" 26 1/4" 22" 10" 26 1/4" 10 3/4"                                                       | Width  16 1/4"  18 1/2"  32 1/2"  30"  26 3/4"  14 3/8"  15 1/2"  15"  8 3/4"  29 1/2"                                                                     | Depth  18"  18"  21 1/4"  24"  19"  18 7/8"  18"  9"  18"  26 3/4"                                                                 |                                   | No                                        | tes /A /A /A //A //A //A //A //A //A //A / |
| C2DC C3DC CSSD CDPC31 CTC CSTC CPOD CPTH CSPRK CWD Combo Drawe                                                                                     | 2 Drawer Cabinet 3 Drawer Cabinet Single Storage Drawer 31" Dry Pantry Dual Pull Out Trash & Recycle Single Pull Out Trash & Recycle LP Tank or Trash Drawer Paper Towel Holder Spice Rack Warming Drawer                                                                                                                                                                                                                                                                                                                                                                                                                                                                                                                                                                                                                                                                                                                                                                                                                                                                                                                                                                                                                                                                                                                                                                                                                                                                                                                                                                                                                                                                                                                                                                                                                                                                                                                                                                                                                                                                                                                      | Height 20 1/2" 24 1/2" 13 1/2" 20 1/2" 24" 23 7/8" 20 1/2" 8 1/4" 25" 9 1/2" Height                                                        | Width  14 1/2"  16 3/4"  31 1/2"  26 1/2"  24"  11 3/8"  14 1/4"  13 1/2"  7 1/2"  28 1/4"  Width                                                     | Depth  17 1/2"  17 1/4"  20 1/2"  23"  18"  18"  17 1/2"  8"  17 1/8"  23 1/2"  Depth                                                              | Height 22" 26" 15" 24" 26 1/4" 26 1/4" 22" 10" 26 1/4" 10 3/4" Height                                                | Width  16 1/4"  18 1/2"  32 1/2"  30"  26 3/4"  14 3/8"  15 1/2"  15"  8 3/4"  29 1/2"  Width                                                              | Depth  18"  18"  21 1/4"  24"  19"  18 7/8"  18"  9"  18"  26 3/4"  Depth                                                          |                                   | No                                        | tes //A //A //A //A //A //A //A //A //A // |
| C2DC C3DC CSSD CDPC31 CTC CSTC CPOD CPTH CSPRK CWD Combo Drawe CCD-2DC                                                                             | 2 Drawer Cabinet 3 Drawer Cabinet Single Storage Drawer 31" Dry Pantry Dual Pull Out Trash & Recycle Single Pull Out Trash & Recycle LP Tank or Trash Drawer Paper Towel Holder Spice Rack Warming Drawer  Press Double Drawer Combo                                                                                                                                                                                                                                                                                                                                                                                                                                                                                                                                                                                                                                                                                                                                                                                                                                                                                                                                                                                                                                                                                                                                                                                                                                                                                                                                                                                                                                                                                                                                                                                                                                                                                                                                                                                                                                                                                           | Height 20 1/2" 24 1/2" 13 1/2" 20 1/2" 24" 23 7/8" 20 1/2" 8 1/4" 25" 9 1/2" Height 20 1/4"                                                | Width  14 1/2"  16 3/4"  31 1/2"  26 1/2"  24"  11 3/8"  14 1/4"  13 1/2"  7 1/2"  28 1/4"  Width  43 3/8"                                            | Depth  17 1/2"  17 1/4"  20 1/2"  23"  18"  18"  17 1/2"  8"  17 1/8"  23 1/2"  Depth  17 1/8"                                                     | Height 22" 26" 15" 24" 26 1/4" 26 1/4" 22" 10" 26 1/4" 10 3/4" Height 24 1/8"                                        | Width  16 1/4"  18 1/2"  32 1/2"  30"  26 3/4"  14 3/8"  15 1/2"  15"  8 3/4"  29 1/2"  Width  45 1/4"                                                     | Depth  18"  18"  21 1/4"  24"  19"  18 7/8"  18"  9"  18"  26 3/4"  Depth  18 3/8"                                                 |                                   | No                                        | tes //A //A //A //A //A //A //A //A //A // |
| C2DC C3DC CSSD CDPC31 CTC CSTC CPOD CPTH CSPRK CWD Combo Drawe CCD-2DC CCD-2DC31                                                                   | 2 Drawer Cabinet 3 Drawer Cabinet Single Storage Drawer 31" Dry Pantry Dual Pull Out Trash & Recycle Single Pull Out Trash & Recycle LP Tank or Trash Drawer Paper Towel Holder Spice Rack Warming Drawer  Press Double Drawer Combo 31" Double Drawer Combo                                                                                                                                                                                                                                                                                                                                                                                                                                                                                                                                                                                                                                                                                                                                                                                                                                                                                                                                                                                                                                                                                                                                                                                                                                                                                                                                                                                                                                                                                                                                                                                                                                                                                                                                                                                                                                                                   | Height 20 1/2" 24 1/2" 13 1/2" 20 1/2" 24" 23 7/8" 20 1/2" 8 1/4" 25" 9 1/2" Height 20 1/4" 20 1/2"                                        | Width  14 1/2"  16 3/4"  31 1/2"  26 1/2"  24"  11 3/8"  14 1/4"  13 1/2"  7 1/2"  28 1/4"  Width  43 3/8"  26 1/2"                                   | Depth  17 1/2"  17 1/4"  20 1/2"  23"  18"  18"  17 1/2"  8"  17 1/8"  23 1/2"  Depth  17 1/8"  20 1/8"                                            | Height 22" 26" 15" 24" 26 1/4" 26 1/4" 22" 10" 26 1/4" 10 3/4" Height 24 1/8" 24"                                    | Width  16 1/4"  18 1/2"  32 1/2"  30"  26 3/4"  14 3/8"  15 1/2"  15"  8 3/4"  29 1/2"  Width  45 1/4"  30"                                                | Depth  18"  21 1/4"  24"  19"  18 7/8"  18"  9"  18"  26 3/4"  Depth  18 3/8"  21 1/8"                                             |                                   | No                                        | tes //A //A //A //A //A //A //A //A //A // |
| C2DC C3DC CSSD CDPC31 CTC CSTC CPOD CPTH CSPRK CWD Combo Drawe CCD-2DC CCD-2DC31 CCD-POD                                                           | 2 Drawer Cabinet 3 Drawer Cabinet Single Storage Drawer 31" Dry Pantry Dual Pull Out Trash & Recycle Single Pull Out Trash & Recycle LP Tank or Trash Drawer Paper Towel Holder Spice Rack Warming Drawer Press Double Drawer Combo Pull Out Drawer Combo                                                                                                                                                                                                                                                                                                                                                                                                                                                                                                                                                                                                                                                                                                                                                                                                                                                                                                                                                                                                                                                                                                                                                                                                                                                                                                                                                                                                                                                                                                                                                                                                                                                                                                                                                                                                                                                                      | Height 20 1/2" 24 1/2" 13 1/2" 20 1/2" 24" 23 7/8" 20 1/2" 8 1/4" 25" 9 1/2" Height 20 1/4" 20 1/2" 20 3/8"                                | Width  14 1/2"  16 3/4"  31 1/2"  26 1/2"  24"  11 3/8"  14 1/4"  13 1/2"  7 1/2"  28 1/4"  Width  43 3/8"  26 1/2"  43 3/8"                          | Depth  17 1/2"  17 1/4"  20 1/2"  23"  18"  18"  17 1/2"  8"  17 1/8"  23 1/2"  Depth  17 1/8"  20 1/8"  17 1/2"                                   | Height 22" 26" 15" 24" 26 1/4" 26 1/4" 22" 10" 26 1/4" 10 3/4" Height 24 1/8" 24 1/8"                                | Width  16 1/4"  18 1/2"  32 1/2"  30"  26 3/4"  14 3/8"  15 1/2"  15"  8 3/4"  29 1/2"  Width  45 1/4"  30"  45 1/4"                                       | Depth  18"  18"  21 1/4"  24"  19"  18 7/8"  18"  9"  18"  26 3/4"  Depth  18 3/8"  21 1/8"                                        |                                   | No                                        | tes //A //A //A //A //A //A //A //A //A // |
| C2DC C3DC CSSD CDPC31 CTC CSTC CPOD CPTH CSPRK CWD Combo Drawe CCD-2DC CCD-2DC31                                                                   | 2 Drawer Cabinet 3 Drawer Cabinet Single Storage Drawer 31" Dry Pantry Dual Pull Out Trash & Recycle Single Pull Out Trash & Recycle LP Tank or Trash Drawer Paper Towel Holder Spice Rack Warming Drawer  Press Double Drawer Combo 31" Double Drawer Combo                                                                                                                                                                                                                                                                                                                                                                                                                                                                                                                                                                                                                                                                                                                                                                                                                                                                                                                                                                                                                                                                                                                                                                                                                                                                                                                                                                                                                                                                                                                                                                                                                                                                                                                                                                                                                                                                   | Height 20 1/2" 24 1/2" 13 1/2" 20 1/2" 24" 23 7/8" 20 1/2" 8 1/4" 25" 9 1/2" Height 20 1/4" 20 1/2"                                        | Width  14 1/2"  16 3/4"  31 1/2"  26 1/2"  24"  11 3/8"  14 1/4"  13 1/2"  7 1/2"  28 1/4"  Width  43 3/8"  26 1/2"                                   | Depth  17 1/2"  17 1/4"  20 1/2"  23"  18"  18"  17 1/2"  8"  17 1/8"  23 1/2"  Depth  17 1/8"  20 1/8"                                            | Height 22" 26" 15" 24" 26 1/4" 26 1/4" 22" 10" 26 1/4" 10 3/4" Height 24 1/8" 24"                                    | Width  16 1/4"  18 1/2"  32 1/2"  30"  26 3/4"  14 3/8"  15 1/2"  15"  8 3/4"  29 1/2"  Width  45 1/4"  30"                                                | Depth  18"  21 1/4"  24"  19"  18 7/8"  18"  9"  18"  26 3/4"  Depth  18 3/8"  21 1/8"                                             | Qty 1 Plu                         | No                                        | tes //A //A //A //A //A //A //A //A //A // |
| C2DC C3DC CSSD CDPC31 CTC CSTC CPOD CPTH CSPRK CWD Combo Drawe CCD-2DC CCD-2DC31 CCD-POD CCD-WD                                                    | 2 Drawer Cabinet 3 Drawer Cabinet Single Storage Drawer 31" Dry Pantry Dual Pull Out Trash & Recycle Single Pull Out Trash & Recycle LP Tank or Trash Drawer Paper Towel Holder Spice Rack Warming Drawer Press Double Drawer Combo Pull Out Drawer Combo                                                                                                                                                                                                                                                                                                                                                                                                                                                                                                                                                                                                                                                                                                                                                                                                                                                                                                                                                                                                                                                                                                                                                                                                                                                                                                                                                                                                                                                                                                                                                                                                                                                                                                                                                                                                                                                                      | Height 20 1/2" 24 1/2" 13 1/2" 20 1/2" 24" 23 7/8" 20 1/2" 8 1/4" 25" 9 1/2" Height 20 1/4" 20 1/2" 20 3/8"                                | Width  14 1/2"  16 3/4"  31 1/2"  26 1/2"  24"  11 3/8"  14 1/4"  13 1/2"  7 1/2"  28 1/4"  Width  43 3/8"  26 1/2"  43 3/8"                          | Depth  17 1/2"  17 1/4"  20 1/2"  23"  18"  18"  17 1/2"  8"  17 1/8"  23 1/2"  Depth  17 1/8"  20 1/8"  17 1/2"                                   | Height 22" 26" 15" 24" 26 1/4" 26 1/4" 22" 10" 26 1/4" 10 3/4" Height 24 1/8" 24 1/8"                                | Width  16 1/4"  18 1/2"  32 1/2"  30"  26 3/4"  14 3/8"  15 1/2"  15"  8 3/4"  29 1/2"  Width  45 1/4"  30"  45 1/4"                                       | Depth  18"  18"  21 1/4"  24"  19"  18 7/8"  18"  9"  18"  26 3/4"  Depth  18 3/8"  21 1/8"                                        | Qty 1 Plu                         | No N/ | tes //A //A //A //A //A //A //A //A //A // |
| C2DC C3DC CSSD CDPC31 CTC CSTC CPOD CPTH CSPRK CWD Combo Drawe CCD-2DC CCD-2DC31 CCD-POD CCD-WD                                                    | 2 Drawer Cabinet 3 Drawer Cabinet Single Storage Drawer 31" Dry Pantry Dual Pull Out Trash & Recycle Single Pull Out Trash & Recycle LP Tank or Trash Drawer Paper Towel Holder Spice Rack Warming Drawer  Press Double Drawer Combo Pull Out Drawer Combo Warming Drawer Combo                                                                                                                                                                                                                                                                                                                                                                                                                                                                                                                                                                                                                                                                                                                                                                                                                                                                                                                                                                                                                                                                                                                                                                                                                                                                                                                                                                                                                                                                                                                                                                                                                                                                                                                                                                                                                                                | Height 20 1/2" 24 1/2" 13 1/2" 20 1/2" 24" 23 7/8" 20 1/2" 8 1/4" 25" 9 1/2" Height 20 1/4" 20 1/2" 20 3/8" 19 1/2"                        | Width  14 1/2"  16 3/4"  31 1/2"  26 1/2"  24"  11 3/8"  14 1/4"  13 1/2"  7 1/2"  28 1/4"  Width  43 3/8"  26 1/2"  43 3/8"  40 5/8"                 | Depth  17 1/2"  17 1/4"  20 1/2"  23"  18"  18"  17 1/2"  8"  17 1/8"  23 1/2"  Depth  17 1/8"  20 1/8"  17 1/2"  25 1/4"                          | Height 22" 26" 15" 24" 26 1/4" 26 1/4" 22" 10" 26 1/4" 10 3/4" Height 24 1/8" 24 1/8" 20 3/4"                        | Width  16 1/4"  18 1/2"  32 1/2"  30"  26 3/4"  14 3/8"  15 1/2"  15"  8 3/4"  29 1/2"  Width  45 1/4"  30"  45 1/4"  42 1/8"                              | Depth  18"  18"  21 1/4"  24"  19"  18 7/8"  18"  9"  18"  26 3/4"  Depth  18 3/8"  21 1/8"  18"                                   |                                   | No N  | tes //A //A //A //A //A //A //A //A //A // |
| C2DC C3DC CSSD CDPC31 CTC CSTC CPOD CPTH CSPRK CWD Combo Drawe CCD-2DC CCD-2DC31 CCD-POD CCD-WD Refrigeration                                      | 2 Drawer Cabinet 3 Drawer Cabinet Single Storage Drawer 31" Dry Pantry Dual Pull Out Trash & Recycle Single Pull Out Trash & Recycle LP Tank or Trash Drawer Paper Towel Holder Spice Rack Warming Drawer ers Double Drawer Combo 31" Double Drawer Combo Pull Out Drawer Combo Warming Drawer Combo & Refreshment Centers                                                                                                                                                                                                                                                                                                                                                                                                                                                                                                                                                                                                                                                                                                                                                                                                                                                                                                                                                                                                                                                                                                                                                                                                                                                                                                                                                                                                                                                                                                                                                                                                                                                                                                                                                                                                     | Height 20 1/2" 24 1/2" 13 1/2" 20 1/2" 24" 23 7/8" 20 1/2" 8 1/4" 25" 9 1/2" Height 20 1/4" 20 1/2" Height 19 1/2" Height                  | Width  14 1/2"  16 3/4"  31 1/2"  26 1/2"  24"  11 3/8"  14 1/4"  13 1/2"  7 1/2"  28 1/4"  Width  43 3/8"  26 1/2"  43 3/8"  40 5/8"  Width          | Depth  17 1/2"  17 1/4"  20 1/2"  23"  18"  18"  17 1/2"  8"  17 1/8"  23 1/2"  Depth  17 1/8"  20 1/8"  17 1/2"  Depth                            | Height 22" 26" 15" 24" 26 1/4" 26 1/4" 22" 10" 26 1/4" 10 3/4" Height 24 1/8" 24 1/8" 20 3/4" Height                 | Width  16 1/4"  18 1/2"  32 1/2"  30"  26 3/4"  14 3/8"  15 1/2"  15"  8 3/4"  29 1/2"  Width  45 1/4"  42 1/8"  Width                                     | Depth  18"  18"  21 1/4"  24"  19"  18 7/8"  18"  9"  18"  26 3/4"  Depth  18 3/8"  21 1/8"  18"  26 1/2"  Depth                   | Qty 1 Plug                        | No N  | tes //A //A //A //A //A //A //A //A //A // |
| C2DC C3DC CSSD CDPC31 CTC CSTC CPOD CPTH CSPRK CWD Combo Drawe CCD-2DC CCD-2DC31 CCD-POD CCD-WD Refrigeration CBIR                                 | 2 Drawer Cabinet 3 Drawer Cabinet Single Storage Drawer 31" Dry Pantry Dual Pull Out Trash & Recycle Single Pull Out Trash & Recycle LP Tank or Trash Drawer Paper Towel Holder Spice Rack Warming Drawer  Prs Double Drawer Combo 31" Double Drawer Combo Pull Out Drawer Combo Warming Drawer Combo Warming Drawer Combo & Refreshment Centers 4.1 Outdoor Refrigerator                                                                                                                                                                                                                                                                                                                                                                                                                                                                                                                                                                                                                                                                                                                                                                                                                                                                                                                                                                                                                                                                                                                                                                                                                                                                                                                                                                                                                                                                                                                                                                                                                                                                                                                                                      | Height 20 1/2" 24 1/2" 13 1/2" 20 1/2" 24" 23 7/8" 20 1/2" 8 1/4" 25" 9 1/2" Height 20 1/4" 20 3/8" 19 1/2" Height 34"                     | Width  14 1/2"  16 3/4"  31 1/2"  26 1/2"  24"  11 3/8"  14 1/4"  13 1/2"  7 1/2"  28 1/4"  Width  43 3/8"  26 1/2"  43 3/8"  40 5/8"  Width  20 3/4" | Depth  17 1/2"  17 1/4"  20 1/2"  23"  18"  18"  17 1/2"  8"  17 1/8"  23 1/2"  Depth  17 1/8"  20 1/8"  17 1/2"  25 1/4"  Depth  23"              | Height 22" 26" 15" 24" 26 1/4" 26 1/4" 22" 10" 26 1/4" 10 3/4" Height 24 1/8" 24 1/8" 20 3/4" Height 33 3/4"         | Width  16 1/4"  18 1/2"  30"  26 3/4"  14 3/8"  15 1/2"  15"  8 3/4"  29 1/2"  Width  45 1/4"  30"  45 1/4"  42 1/8"  Width  20 1/2"                       | Depth  18"  18"  21 1/4"  24"  19"  18 7/8"  18"  9"  18"  26 3/4"  Depth  18 3/8"  21 1/8"  18"  26 1/2"  Depth  22 3/4"          | Qty 1 Plug                        | No N  | tes /A /A //A //A //A //A //A //A //A //A  |
| C2DC C3DC CSSD CDPC31 CTC CSTC CPOD CPTH CSPRK CWD Combo Drawe CCD-2DC CCD-2DC31 CCD-POD CCD-WD Refrigeration CBIR C1BIR24                         | 2 Drawer Cabinet 3 Drawer Cabinet Single Storage Drawer 31" Dry Pantry Dual Pull Out Trash & Recycle Single Pull Out Trash & Recycle LP Tank or Trash Drawer Paper Towel Holder Spice Rack Warming Drawer  Double Drawer Combo 31" Double Drawer Combo Pull Out Drawer Combo Warming Drawer Combo Warming Drawer Combo & Refreshment Centers 4.1 Outdoor Refrigerator 5.5 Outdoor Refrigerator                                                                                                                                                                                                                                                                                                                                                                                                                                                                                                                                                                                                                                                                                                                                                                                                                                                                                                                                                                                                                                                                                                                                                                                                                                                                                                                                                                                                                                                                                                                                                                                                                                                                                                                                 | Height 20 1/2" 24 1/2" 13 1/2" 20 1/2" 24" 23 7/8" 20 1/2" 8 1/4" 25" 9 1/2" Height 20 1/4" 20 3/8" 19 1/2" Height 34" 33 1/4"             | Width  14 1/2"  16 3/4"  31 1/2"  26 1/2"  24"  11 3/8"  14 1/4"  13 1/2"  7 1/2"  28 1/4"  Width  43 3/8"  40 5/8"  Width  20 3/4"  23 3/4"          | Depth  17 1/2"  17 1/4"  20 1/2"  23"  18"  18"  17 1/2"  8"  17 1/8"  23 1/2"  Depth  17 1/8"  20 1/8"  17 1/2"  25 1/4"  Depth  23"  22 3/4"     | Height 22" 26" 15" 24" 26 1/4" 26 1/4" 22" 10" 26 1/4" 10 3/4" Height 24 1/8" 24 1/8" 20 3/4" Height 33 3/4" 33"     | Width  16 1/4"  18 1/2"  30"  26 3/4"  14 3/8"  15 1/2"  15"  8 3/4"  29 1/2"  Width  45 1/4"  30"  45 1/4"  42 1/8"  Width  20 1/2"  23 1/2"              | Depth  18"  18"  21 1/4"  24"  19"  18 7/8"  18"  9"  18"  26 3/4"  Depth  18 3/8"  21 1/8"  18"  26 1/2"  Depth  22 3/4"  22 1/2" | Qty 1 Plug                        | No   N   N   N   N   N   N   N   N   N    | tes /A /A /A //A //A //A //A //A //A //A / |
| C2DC C3DC CSSD CDPC31 CTC CSTC CPOD CPTH CSPRK CWD Combo Drawe CCD-2DC CCD-2DC31 CCD-POD CCD-WD Refrigeration CBIR C1BIR24 CBIR21TK                | 2 Drawer Cabinet 3 Drawer Cabinet Single Storage Drawer 31" Dry Pantry Dual Pull Out Trash & Recycle Single Pull Out Trash & Recycle LP Tank or Trash Drawer Paper Towel Holder Spice Rack Warming Drawer  Touble Drawer Combo 31" Double Drawer Combo Pull Out Drawer Combo Warming Drawer Combo Warming Drawer Combo & Refreshment Centers 4.1 Outdoor Refrigerator CBIR Refrigerator Trim Kit                                                                                                                                                                                                                                                                                                                                                                                                                                                                                                                                                                                                                                                                                                                                                                                                                                                                                                                                                                                                                                                                                                                                                                                                                                                                                                                                                                                                                                                                                                                                                                                                                                                                                                                               | Height 20 1/2" 24 1/2" 13 1/2" 20 1/2" 24" 23 7/8" 20 1/2" 8 1/4" 25" 9 1/2" Height 20 1/4" 20 3/8" 19 1/2" Height 34" 33 1/4" 34"         | Width  14 1/2"  16 3/4"  31 1/2"  26 1/2"  24"  11 3/8"  14 1/4"  7 1/2"  28 1/4"  Width  43 3/8"  40 5/8"  Width  20 3/4"  23 3/4"  20 3/4"          | Depth  17 1/2"  17 1/4"  20 1/2"  23"  18"  18"  17 1/2"  8"  17 1/8"  23 1/2"  Depth  17 1/8"  20 1/8"  17 1/2"  25 1/4"  Depth  23"  22 3/4"  1" | Height 22" 26" 15" 24" 26 1/4" 26 1/4" 22" 10" 26 1/4" 10 3/4" Height 24 1/8" 20 3/4" Height 33 3/4" 33" 35"         | Width  16 1/4"  18 1/2"  32 1/2"  30"  26 3/4"  14 3/8"  15 1/2"  15"  8 3/4"  29 1/2"  Width  45 1/4"  42 1/8"  Width  20 1/2"  23 1/2"  22 3/4"          | Depth 18" 18" 21 1/4" 24" 19" 18 7/8" 18" 9" 18" 26 3/4" Depth 18 3/8" 26 1/2" Depth 22 3/4" 22 1/2" 1"                            | Qty 1 Plug<br>Qty 1 Plug          | No   N   N   N   N   N   N   N   N   N    | tes //A //A //A //A //A //A //A //A //A // |
| C2DC C3DC CSSD CDPC31 CTC CSTC CPOD CPTH CSPRK CWD Combo Drawe CCD-2DC CCD-2DC31 CCD-POD CCD-WD Refrigeration CBIR C1BIR24 CBIR21TK C1BIR24TK      | 2 Drawer Cabinet 3 Drawer Cabinet Single Storage Drawer 31" Dry Pantry Dual Pull Out Trash & Recycle Single Pull Out Trash & Recycle LP Tank or Trash Drawer Paper Towel Holder Spice Rack Warming Drawer  Touble Drawer Combo 31" Double Drawer Combo Pull Out Drawer Combo Warming Drawer Combo Warming Drawer Combo & Refreshment Centers 4.1 Outdoor Refrigerator 5.5 Outdoor Refrigerator CBIR Refrigerator Trim Kit C1BIR24 Refrigerator Trim Kit                                                                                                                                                                                                                                                                                                                                                                                                                                                                                                                                                                                                                                                                                                                                                                                                                                                                                                                                                                                                                                                                                                                                                                                                                                                                                                                                                                                                                                                                                                                                                                                                                                                                        | Height 20 1/2" 24 1/2" 13 1/2" 20 1/2" 24" 23 7/8" 20 1/2" 8 1/4" 25" 9 1/2" Height 20 1/4" 20 1/2" 19 1/2" Height 34" 33 1/4" 34"         | Width  14 1/2"  16 3/4"  31 1/2"  26 1/2"  24"  11 3/8"  14 1/4"  13 1/2"  7 1/2"  Width  43 3/8"  40 5/8"  Width  20 3/4"  23 3/4"  23 3/4"  23 1/4" | Depth  17 1/2"  17 1/4"  20 1/2"  23"  18"  18"  17 1/2"  8"  17 1/8"  23 1/2"  Depth  17 1/8"  20 1/8"  17 1/2"  20 1/8"  17 1/4"  17 1/4"        | Height 22" 26" 15" 24" 26 1/4" 26 1/4" 22" 10" 26 1/4" 10 3/4" Height 24 1/8" 20 3/4" Height 33 3/4" 33" 35" 34 1/4" | Width  16 1/4"  18 1/2"  30 1/2"  30"  26 3/4"  14 3/8"  15 1/2"  15"  8 3/4"  29 1/2"  Width  45 1/4"  42 1/8"  Width  20 1/2"  23 1/2"  22 3/4"  24 1/2" | Depth  18"  18"  24"  19"  18 7/8"  18"  9"  18"  26 3/4"  Depth  18 3/8"  26 1/2"  Depth  22 1/2"  1"  18"                        | Qty 1 Plug<br>Qty 1 Plug          | No N/ | tes //A //A //A //A //A //A //A //A //A // |
| C2DC C3DC CSSD CDPC31 CTC CSTC CPOD CPTH CSPRK CWD Combo Drawe CCD-2DC CCD-2DC31 CCD-POD CCD-WD Refrigeration CBIR C1BIR24 CBIR21TK C1BIR24TK CDIC | 2 Drawer Cabinet 3 Drawer Cabinet Single Storage Drawer 31" Dry Pantry Dual Pull Out Trash & Recycle Single Pull Out Trash & Recycle LP Tank or Trash Drawer Paper Towel Holder Spice Rack Warming Drawer  Double Drawer Combo 31" Double Drawer Combo Pull Out Drawer Combo Warming Drawer Combo Warming Drawer Combo Warming Drawer Combo Control Co | Height 20 1/2" 24 1/2" 13 1/2" 20 1/2" 24" 23 7/8" 20 1/2" 8 1/4" 25" 9 1/2" Height 20 1/2" 20 3/8" 19 1/2" Height 34" 33 1/4" 34" 33 1/4" | Width  14 1/2"  16 3/4"  31 1/2"  26 1/2"  24"  11 3/8"  14 1/4"  13 1/2"  7 1/2"  Width  43 3/8"  40 5/8"  Width  20 3/4"  23 3/4"  20 3/4"          | Depth  17 1/2"  17 1/4"  20 1/2"  23"  18"  18"  17 1/2"  8"  17 1/8"  23 1/2"  Depth  17 1/8"  20 1/8"  17 1/2"  25 1/4"  Depth  23"  22 3/4"  1" | Height 22" 26" 15" 24" 26 1/4" 26 1/4" 22" 10" 26 1/4" 10 3/4" Height 24 1/8" 20 3/4" Height 33 3/4" 33" 35" 34 1/4" | Width  16 1/4"  18 1/2"  32 1/2"  30"  26 3/4"  14 3/8"  15 1/2"  15"  8 3/4"  29 1/2"  Width  45 1/4"  42 1/8"  Width  20 1/2"  23 1/2"  22 3/4"  25 3/4" | Depth 18" 18" 21 1/4" 24" 19" 18 7/8" 18" 9" 18" 26 3/4" Depth 18 3/8" 26 1/2" Depth 22 3/4" 22 1/2" 1"                            | Qty 1 Plug<br>Qty 1 Plug<br>Can b | No N/ | tes //A //A //A //A //A //A //A //A //A // |