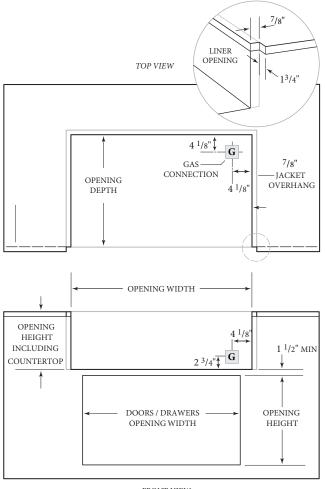

# PRODUCT & INSTALLATION SPECIFICATIONS

| Model                                                                                                                                              | Product Description                                                                                                                                                                                                                                                                                                                                                                                                                                                                                                                                                                                                                                                                                                                                                                                                                                                                                                                                                                                                                                                                                                                                                                                                                                                                                                                                                                                                                                                                                                                                                                                                                                                                                                                                                                                                                                                                                                                                                                                                                                                                                                            | Cutout Dimensions                                                                                                                          |                                                                                                                                                       | Overall Dimensions                                                                                                                                 |                                                                                                                      |                                                                                                                                                            | Total BTU Ratings                                                                                                                  |                                   | Electrical<br>Requirements                |                                            |
|----------------------------------------------------------------------------------------------------------------------------------------------------|--------------------------------------------------------------------------------------------------------------------------------------------------------------------------------------------------------------------------------------------------------------------------------------------------------------------------------------------------------------------------------------------------------------------------------------------------------------------------------------------------------------------------------------------------------------------------------------------------------------------------------------------------------------------------------------------------------------------------------------------------------------------------------------------------------------------------------------------------------------------------------------------------------------------------------------------------------------------------------------------------------------------------------------------------------------------------------------------------------------------------------------------------------------------------------------------------------------------------------------------------------------------------------------------------------------------------------------------------------------------------------------------------------------------------------------------------------------------------------------------------------------------------------------------------------------------------------------------------------------------------------------------------------------------------------------------------------------------------------------------------------------------------------------------------------------------------------------------------------------------------------------------------------------------------------------------------------------------------------------------------------------------------------------------------------------------------------------------------------------------------------|--------------------------------------------------------------------------------------------------------------------------------------------|-------------------------------------------------------------------------------------------------------------------------------------------------------|----------------------------------------------------------------------------------------------------------------------------------------------------|----------------------------------------------------------------------------------------------------------------------|------------------------------------------------------------------------------------------------------------------------------------------------------------|------------------------------------------------------------------------------------------------------------------------------------|-----------------------------------|-------------------------------------------|--------------------------------------------|
| Grills                                                                                                                                             |                                                                                                                                                                                                                                                                                                                                                                                                                                                                                                                                                                                                                                                                                                                                                                                                                                                                                                                                                                                                                                                                                                                                                                                                                                                                                                                                                                                                                                                                                                                                                                                                                                                                                                                                                                                                                                                                                                                                                                                                                                                                                                                                | Height Width Depth                                                                                                                         |                                                                                                                                                       | Height Width Depth                                                                                                                                 |                                                                                                                      |                                                                                                                                                            | LP NG                                                                                                                              |                                   | 120 VAC                                   |                                            |
| C1C28                                                                                                                                              | 28" Grill w/ Hood Lights                                                                                                                                                                                                                                                                                                                                                                                                                                                                                                                                                                                                                                                                                                                                                                                                                                                                                                                                                                                                                                                                                                                                                                                                                                                                                                                                                                                                                                                                                                                                                                                                                                                                                                                                                                                                                                                                                                                                                                                                                                                                                                       | 10 1/4"                                                                                                                                    | 25"                                                                                                                                                   | 20 1/2"                                                                                                                                            | 23"                                                                                                                  | 28"                                                                                                                                                        | 25 1/2"                                                                                                                            | 40,000                            | 40,000                                    | Qty 1                                      |
| C2C34                                                                                                                                              | 34" Grill w/ Hood Lights                                                                                                                                                                                                                                                                                                                                                                                                                                                                                                                                                                                                                                                                                                                                                                                                                                                                                                                                                                                                                                                                                                                                                                                                                                                                                                                                                                                                                                                                                                                                                                                                                                                                                                                                                                                                                                                                                                                                                                                                                                                                                                       | 10 1/4"                                                                                                                                    | 31"                                                                                                                                                   | 20 1/2"                                                                                                                                            | 23"                                                                                                                  | 34"                                                                                                                                                        | 25 1/2"                                                                                                                            | 60,000                            | 60,000                                    | Qty 1                                      |
| C2C36                                                                                                                                              | 36" Grill w/ Hood Lights                                                                                                                                                                                                                                                                                                                                                                                                                                                                                                                                                                                                                                                                                                                                                                                                                                                                                                                                                                                                                                                                                                                                                                                                                                                                                                                                                                                                                                                                                                                                                                                                                                                                                                                                                                                                                                                                                                                                                                                                                                                                                                       | 10 1/4"                                                                                                                                    | 32 1/2"                                                                                                                                               | 20 1/2"                                                                                                                                            | 23"                                                                                                                  | 35 1/2"                                                                                                                                                    | 25 1/2"                                                                                                                            | 80,000                            | 80,000                                    | Qty 1                                      |
| C2C42                                                                                                                                              | 42" Grill w/ Hood Lights                                                                                                                                                                                                                                                                                                                                                                                                                                                                                                                                                                                                                                                                                                                                                                                                                                                                                                                                                                                                                                                                                                                                                                                                                                                                                                                                                                                                                                                                                                                                                                                                                                                                                                                                                                                                                                                                                                                                                                                                                                                                                                       | 10 1/4"                                                                                                                                    | 39 1/2"                                                                                                                                               | 20 1/2"                                                                                                                                            | 23"                                                                                                                  | 42 1/2"                                                                                                                                                    | 25 1/2"                                                                                                                            | 100,000                           | 100.000                                   | Qty 1                                      |
| C1S36                                                                                                                                              | 36" Grill w/ Hood Lights                                                                                                                                                                                                                                                                                                                                                                                                                                                                                                                                                                                                                                                                                                                                                                                                                                                                                                                                                                                                                                                                                                                                                                                                                                                                                                                                                                                                                                                                                                                                                                                                                                                                                                                                                                                                                                                                                                                                                                                                                                                                                                       | 10 1/4"                                                                                                                                    | 32 1/2"                                                                                                                                               | 20 1/2"                                                                                                                                            | 23"                                                                                                                  | 35 1/2"                                                                                                                                                    | 25 1/2"                                                                                                                            | 90,000                            | 90,000                                    | Qty 1                                      |
| C2SL30                                                                                                                                             | 30" Grill w/ Hood & LED Lights                                                                                                                                                                                                                                                                                                                                                                                                                                                                                                                                                                                                                                                                                                                                                                                                                                                                                                                                                                                                                                                                                                                                                                                                                                                                                                                                                                                                                                                                                                                                                                                                                                                                                                                                                                                                                                                                                                                                                                                                                                                                                                 | 10 1/4"                                                                                                                                    | 27"                                                                                                                                                   | 20 1/2"                                                                                                                                            | 23"                                                                                                                  | 30"                                                                                                                                                        | 25 1/2"                                                                                                                            | 70,000                            | 70,000                                    | •                                          |
| C2SL36                                                                                                                                             | 36" Grill w/ Hood & LED Lights                                                                                                                                                                                                                                                                                                                                                                                                                                                                                                                                                                                                                                                                                                                                                                                                                                                                                                                                                                                                                                                                                                                                                                                                                                                                                                                                                                                                                                                                                                                                                                                                                                                                                                                                                                                                                                                                                                                                                                                                                                                                                                 | 10 1/4"                                                                                                                                    | 32 1/2"                                                                                                                                               |                                                                                                                                                    | 23"                                                                                                                  | 35 1/2"                                                                                                                                                    | 25 1/2"                                                                                                                            |                                   |                                           | Qty 1                                      |
| C2SL42                                                                                                                                             | 42" Grill w/ Hood & LED Lights                                                                                                                                                                                                                                                                                                                                                                                                                                                                                                                                                                                                                                                                                                                                                                                                                                                                                                                                                                                                                                                                                                                                                                                                                                                                                                                                                                                                                                                                                                                                                                                                                                                                                                                                                                                                                                                                                                                                                                                                                                                                                                 | 10 1/4"                                                                                                                                    |                                                                                                                                                       | 20 1/2"                                                                                                                                            |                                                                                                                      |                                                                                                                                                            | ,                                                                                                                                  | 90,000                            | 90,000                                    | Qty 1                                      |
|                                                                                                                                                    |                                                                                                                                                                                                                                                                                                                                                                                                                                                                                                                                                                                                                                                                                                                                                                                                                                                                                                                                                                                                                                                                                                                                                                                                                                                                                                                                                                                                                                                                                                                                                                                                                                                                                                                                                                                                                                                                                                                                                                                                                                                                                                                                |                                                                                                                                            | 39 1/2"                                                                                                                                               | 20 1/2"                                                                                                                                            | 23"                                                                                                                  | 42 1/2"                                                                                                                                                    | 25 1/2"                                                                                                                            | .,                                | 110,000                                   | Qty 1                                      |
| C1HY50<br>C1CH36                                                                                                                                   | 50" Hybrid Grill w/ Hood Lights                                                                                                                                                                                                                                                                                                                                                                                                                                                                                                                                                                                                                                                                                                                                                                                                                                                                                                                                                                                                                                                                                                                                                                                                                                                                                                                                                                                                                                                                                                                                                                                                                                                                                                                                                                                                                                                                                                                                                                                                                                                                                                | 12 1/2"                                                                                                                                    | 47 3/4"                                                                                                                                               | 20 1/2"                                                                                                                                            | 25 1/4"                                                                                                              | 50"<br>35 1/2"                                                                                                                                             | 25 1/2"                                                                                                                            | 40,000                            | 40,000                                    | Qty 1                                      |
|                                                                                                                                                    | 36" Charcoal Grill                                                                                                                                                                                                                                                                                                                                                                                                                                                                                                                                                                                                                                                                                                                                                                                                                                                                                                                                                                                                                                                                                                                                                                                                                                                                                                                                                                                                                                                                                                                                                                                                                                                                                                                                                                                                                                                                                                                                                                                                                                                                                                             | 12 1/2"<br>17"                                                                                                                             | 32 1/2"                                                                                                                                               | 20 1/2"                                                                                                                                            | 25 1/4"                                                                                                              | ,                                                                                                                                                          | 25 1/2"                                                                                                                            | N/                                |                                           | Qty 1                                      |
| C1CHCS                                                                                                                                             | Asado Smoker                                                                                                                                                                                                                                                                                                                                                                                                                                                                                                                                                                                                                                                                                                                                                                                                                                                                                                                                                                                                                                                                                                                                                                                                                                                                                                                                                                                                                                                                                                                                                                                                                                                                                                                                                                                                                                                                                                                                                                                                                                                                                                                   |                                                                                                                                            | 22 1/2"                                                                                                                                               | 22 1/2"                                                                                                                                            | 34"                                                                                                                  | 22 1/4"                                                                                                                                                    | 22 1/4"                                                                                                                            |                                   |                                           | None                                       |
| C1EL120SM                                                                                                                                          | Electric Grill Manual Control                                                                                                                                                                                                                                                                                                                                                                                                                                                                                                                                                                                                                                                                                                                                                                                                                                                                                                                                                                                                                                                                                                                                                                                                                                                                                                                                                                                                                                                                                                                                                                                                                                                                                                                                                                                                                                                                                                                                                                                                                                                                                                  | 3 3/8"                                                                                                                                     | 16"                                                                                                                                                   | 15"                                                                                                                                                | 11 3/8"                                                                                                              | 18 1/8"                                                                                                                                                    | 16 1/4"                                                                                                                            |                                   |                                           | Qty 1                                      |
| Side Burners                                                                                                                                       |                                                                                                                                                                                                                                                                                                                                                                                                                                                                                                                                                                                                                                                                                                                                                                                                                                                                                                                                                                                                                                                                                                                                                                                                                                                                                                                                                                                                                                                                                                                                                                                                                                                                                                                                                                                                                                                                                                                                                                                                                                                                                                                                | Height                                                                                                                                     | Width                                                                                                                                                 | Depth                                                                                                                                              | Height                                                                                                               | Width                                                                                                                                                      | Depth                                                                                                                              | LP                                | NG                                        | 120 VAC                                    |
| C1SB                                                                                                                                               | Coyote Single Side Burner                                                                                                                                                                                                                                                                                                                                                                                                                                                                                                                                                                                                                                                                                                                                                                                                                                                                                                                                                                                                                                                                                                                                                                                                                                                                                                                                                                                                                                                                                                                                                                                                                                                                                                                                                                                                                                                                                                                                                                                                                                                                                                      | 10 1/4"                                                                                                                                    | 10 1/8"                                                                                                                                               | 13 5/8"                                                                                                                                            | 13"                                                                                                                  | 11 3/8"                                                                                                                                                    | 17"                                                                                                                                | 15,000                            | 15,000                                    | None                                       |
| C1DB                                                                                                                                               | Coyote Dual Side Burner                                                                                                                                                                                                                                                                                                                                                                                                                                                                                                                                                                                                                                                                                                                                                                                                                                                                                                                                                                                                                                                                                                                                                                                                                                                                                                                                                                                                                                                                                                                                                                                                                                                                                                                                                                                                                                                                                                                                                                                                                                                                                                        | 10 1/4"                                                                                                                                    | 11 7/8"                                                                                                                                               | 20 1/4"                                                                                                                                            | 13"                                                                                                                  | 13 1/8"                                                                                                                                                    | 23 1/4"                                                                                                                            | 30,000                            | 30,000                                    | None                                       |
| C1PB                                                                                                                                               | Coyote Power Burner                                                                                                                                                                                                                                                                                                                                                                                                                                                                                                                                                                                                                                                                                                                                                                                                                                                                                                                                                                                                                                                                                                                                                                                                                                                                                                                                                                                                                                                                                                                                                                                                                                                                                                                                                                                                                                                                                                                                                                                                                                                                                                            | 10 1/4"                                                                                                                                    | 21"                                                                                                                                                   | 21"                                                                                                                                                | 13"                                                                                                                  | 24"                                                                                                                                                        | 24 1/4"                                                                                                                            | 60,000                            | 60,000                                    | None                                       |
| Insulated Jack                                                                                                                                     |                                                                                                                                                                                                                                                                                                                                                                                                                                                                                                                                                                                                                                                                                                                                                                                                                                                                                                                                                                                                                                                                                                                                                                                                                                                                                                                                                                                                                                                                                                                                                                                                                                                                                                                                                                                                                                                                                                                                                                                                                                                                                                                                | Height                                                                                                                                     | Width                                                                                                                                                 | Depth                                                                                                                                              | Height                                                                                                               | Width                                                                                                                                                      | Depth                                                                                                                              |                                   | No                                        |                                            |
| CJAKTCC2                                                                                                                                           | Insulated Jacket for 28" Grills                                                                                                                                                                                                                                                                                                                                                                                                                                                                                                                                                                                                                                                                                                                                                                                                                                                                                                                                                                                                                                                                                                                                                                                                                                                                                                                                                                                                                                                                                                                                                                                                                                                                                                                                                                                                                                                                                                                                                                                                                                                                                                | 11"                                                                                                                                        | 28 1/4"                                                                                                                                               | 22 1/8"                                                                                                                                            | 11"                                                                                                                  | 30 1/8"                                                                                                                                                    | 23"                                                                                                                                | For Combustible Construction      |                                           | le Construction                            |
| CJAKTCC3                                                                                                                                           | Insulated Jacket for 34" Grills                                                                                                                                                                                                                                                                                                                                                                                                                                                                                                                                                                                                                                                                                                                                                                                                                                                                                                                                                                                                                                                                                                                                                                                                                                                                                                                                                                                                                                                                                                                                                                                                                                                                                                                                                                                                                                                                                                                                                                                                                                                                                                | 11"                                                                                                                                        | 34 1/4"                                                                                                                                               | 22 1/8"                                                                                                                                            | 11"                                                                                                                  | 36 1/8"                                                                                                                                                    | 23"                                                                                                                                | For Combustible Construction      |                                           |                                            |
| CJAKTCS30                                                                                                                                          | Insulated Jacket for 30" Grills                                                                                                                                                                                                                                                                                                                                                                                                                                                                                                                                                                                                                                                                                                                                                                                                                                                                                                                                                                                                                                                                                                                                                                                                                                                                                                                                                                                                                                                                                                                                                                                                                                                                                                                                                                                                                                                                                                                                                                                                                                                                                                | 11"                                                                                                                                        | 30 3/4"                                                                                                                                               | 22 1/8"                                                                                                                                            | 11"                                                                                                                  | 32 3/8"                                                                                                                                                    | 23"                                                                                                                                | For Combustible Construction      |                                           | le Construction                            |
| CJAKTCS36                                                                                                                                          | Insulated Jacket for 36" Grills                                                                                                                                                                                                                                                                                                                                                                                                                                                                                                                                                                                                                                                                                                                                                                                                                                                                                                                                                                                                                                                                                                                                                                                                                                                                                                                                                                                                                                                                                                                                                                                                                                                                                                                                                                                                                                                                                                                                                                                                                                                                                                | 11"                                                                                                                                        | 35 3/4"                                                                                                                                               | 22 1/8"                                                                                                                                            | 11"                                                                                                                  | 37 5/8"                                                                                                                                                    | 23"                                                                                                                                | For Combustible Construction      |                                           | le Construction                            |
| CJAKTCS42                                                                                                                                          | Insulated Jacket for 42" Grills                                                                                                                                                                                                                                                                                                                                                                                                                                                                                                                                                                                                                                                                                                                                                                                                                                                                                                                                                                                                                                                                                                                                                                                                                                                                                                                                                                                                                                                                                                                                                                                                                                                                                                                                                                                                                                                                                                                                                                                                                                                                                                | 11"                                                                                                                                        | 42 1/4"                                                                                                                                               | 22 1/8"                                                                                                                                            | 11"                                                                                                                  | 44 1/8"                                                                                                                                                    | 23"                                                                                                                                | For Combustible Construction      |                                           | le Construction                            |
| CJAKTC1SB                                                                                                                                          | Insulated Jacket for C1SB                                                                                                                                                                                                                                                                                                                                                                                                                                                                                                                                                                                                                                                                                                                                                                                                                                                                                                                                                                                                                                                                                                                                                                                                                                                                                                                                                                                                                                                                                                                                                                                                                                                                                                                                                                                                                                                                                                                                                                                                                                                                                                      | 11"                                                                                                                                        | 13 3/4"                                                                                                                                               | 16"                                                                                                                                                | 11"                                                                                                                  | 15 1/4"                                                                                                                                                    | 16 3/4"                                                                                                                            | For Combustible Construction      |                                           |                                            |
| CJAKTC1DB                                                                                                                                          | Insulated Jacket for C1DB                                                                                                                                                                                                                                                                                                                                                                                                                                                                                                                                                                                                                                                                                                                                                                                                                                                                                                                                                                                                                                                                                                                                                                                                                                                                                                                                                                                                                                                                                                                                                                                                                                                                                                                                                                                                                                                                                                                                                                                                                                                                                                      | 11"                                                                                                                                        | 15 1/2"                                                                                                                                               | 22 1/4"                                                                                                                                            | 11"                                                                                                                  | 17"                                                                                                                                                        | 23"                                                                                                                                | For Combustible Construction      |                                           |                                            |
| CJAKTC1PB                                                                                                                                          | Insulated Jacket for C1PB                                                                                                                                                                                                                                                                                                                                                                                                                                                                                                                                                                                                                                                                                                                                                                                                                                                                                                                                                                                                                                                                                                                                                                                                                                                                                                                                                                                                                                                                                                                                                                                                                                                                                                                                                                                                                                                                                                                                                                                                                                                                                                      | 11"                                                                                                                                        | 22 1/8"                                                                                                                                               | 21 7/8"                                                                                                                                            | 11"                                                                                                                  | 24 7/8"                                                                                                                                                    | 22 3/4"                                                                                                                            | For Combustible Construction      |                                           |                                            |
| Access Doors                                                                                                                                       | Access Doors                                                                                                                                                                                                                                                                                                                                                                                                                                                                                                                                                                                                                                                                                                                                                                                                                                                                                                                                                                                                                                                                                                                                                                                                                                                                                                                                                                                                                                                                                                                                                                                                                                                                                                                                                                                                                                                                                                                                                                                                                                                                                                                   |                                                                                                                                            | Width                                                                                                                                                 | Depth                                                                                                                                              | Height                                                                                                               | Width                                                                                                                                                      | Depth                                                                                                                              | Notes                             |                                           | tes                                        |
| CDA2426                                                                                                                                            | 26" Double Access Door                                                                                                                                                                                                                                                                                                                                                                                                                                                                                                                                                                                                                                                                                                                                                                                                                                                                                                                                                                                                                                                                                                                                                                                                                                                                                                                                                                                                                                                                                                                                                                                                                                                                                                                                                                                                                                                                                                                                                                                                                                                                                                         | Height 20 1/2"                                                                                                                             | 20 3/4"                                                                                                                                               | 1"                                                                                                                                                 | 24"                                                                                                                  | 24 1/4"                                                                                                                                                    | 3"                                                                                                                                 | N/A                               |                                           | /A                                         |
| CDA2431                                                                                                                                            | 31" Double Access Door                                                                                                                                                                                                                                                                                                                                                                                                                                                                                                                                                                                                                                                                                                                                                                                                                                                                                                                                                                                                                                                                                                                                                                                                                                                                                                                                                                                                                                                                                                                                                                                                                                                                                                                                                                                                                                                                                                                                                                                                                                                                                                         | 20 1/2"                                                                                                                                    | 26 1/2"                                                                                                                                               | 1"                                                                                                                                                 | 24"                                                                                                                  | 30"                                                                                                                                                        | 3"                                                                                                                                 |                                   | N/                                        |                                            |
| CDA2436                                                                                                                                            | 36" Double Access Door                                                                                                                                                                                                                                                                                                                                                                                                                                                                                                                                                                                                                                                                                                                                                                                                                                                                                                                                                                                                                                                                                                                                                                                                                                                                                                                                                                                                                                                                                                                                                                                                                                                                                                                                                                                                                                                                                                                                                                                                                                                                                                         | 20 1/2"                                                                                                                                    | 31 3/4"                                                                                                                                               | 1"                                                                                                                                                 | 24"                                                                                                                  | 35 1/2"                                                                                                                                                    | 3"                                                                                                                                 | N/A                               |                                           |                                            |
| CDA2439                                                                                                                                            | 39" Double Access Door                                                                                                                                                                                                                                                                                                                                                                                                                                                                                                                                                                                                                                                                                                                                                                                                                                                                                                                                                                                                                                                                                                                                                                                                                                                                                                                                                                                                                                                                                                                                                                                                                                                                                                                                                                                                                                                                                                                                                                                                                                                                                                         | 20 1/2"                                                                                                                                    | 34 1/2"                                                                                                                                               | 1"                                                                                                                                                 | 24"                                                                                                                  | 38"                                                                                                                                                        | 3"                                                                                                                                 | N/A                               |                                           |                                            |
| CSA2014                                                                                                                                            | Single Access Door 20" x 14"                                                                                                                                                                                                                                                                                                                                                                                                                                                                                                                                                                                                                                                                                                                                                                                                                                                                                                                                                                                                                                                                                                                                                                                                                                                                                                                                                                                                                                                                                                                                                                                                                                                                                                                                                                                                                                                                                                                                                                                                                                                                                                   | 20 1/2"                                                                                                                                    | 14 1/2"                                                                                                                                               | 1"                                                                                                                                                 | 22"                                                                                                                  | 16"                                                                                                                                                        | 3"                                                                                                                                 | N/A                               |                                           |                                            |
| CSA1420                                                                                                                                            | Single Access Door 14" x 20"                                                                                                                                                                                                                                                                                                                                                                                                                                                                                                                                                                                                                                                                                                                                                                                                                                                                                                                                                                                                                                                                                                                                                                                                                                                                                                                                                                                                                                                                                                                                                                                                                                                                                                                                                                                                                                                                                                                                                                                                                                                                                                   | 14 1/2"                                                                                                                                    | 20 1/2"                                                                                                                                               | 1"                                                                                                                                                 | 16"                                                                                                                  | 22"                                                                                                                                                        | 3"                                                                                                                                 | N/A                               |                                           |                                            |
| CSA2417                                                                                                                                            | Single Access Door 24" x 17"                                                                                                                                                                                                                                                                                                                                                                                                                                                                                                                                                                                                                                                                                                                                                                                                                                                                                                                                                                                                                                                                                                                                                                                                                                                                                                                                                                                                                                                                                                                                                                                                                                                                                                                                                                                                                                                                                                                                                                                                                                                                                                   | 24 1/2"                                                                                                                                    | 17 1/2"                                                                                                                                               | 1"                                                                                                                                                 | 26"                                                                                                                  | 19"                                                                                                                                                        | 3"                                                                                                                                 |                                   | N/                                        |                                            |
| CSA1724                                                                                                                                            | •                                                                                                                                                                                                                                                                                                                                                                                                                                                                                                                                                                                                                                                                                                                                                                                                                                                                                                                                                                                                                                                                                                                                                                                                                                                                                                                                                                                                                                                                                                                                                                                                                                                                                                                                                                                                                                                                                                                                                                                                                                                                                                                              | -: ', -                                                                                                                                    |                                                                                                                                                       |                                                                                                                                                    | 20                                                                                                                   |                                                                                                                                                            |                                                                                                                                    | N/A                               |                                           |                                            |
|                                                                                                                                                    |                                                                                                                                                                                                                                                                                                                                                                                                                                                                                                                                                                                                                                                                                                                                                                                                                                                                                                                                                                                                                                                                                                                                                                                                                                                                                                                                                                                                                                                                                                                                                                                                                                                                                                                                                                                                                                                                                                                                                                                                                                                                                                                                | 17 1/2"                                                                                                                                    | 24 1/2"                                                                                                                                               | 1 1"                                                                                                                                               | 19"                                                                                                                  | 26"                                                                                                                                                        | 3"                                                                                                                                 |                                   | N/                                        | /Δ                                         |
| Drawers                                                                                                                                            | Single Access Door 17" x 24"                                                                                                                                                                                                                                                                                                                                                                                                                                                                                                                                                                                                                                                                                                                                                                                                                                                                                                                                                                                                                                                                                                                                                                                                                                                                                                                                                                                                                                                                                                                                                                                                                                                                                                                                                                                                                                                                                                                                                                                                                                                                                                   | 17 1/2"<br>Height                                                                                                                          | 24 1/2"<br>Width                                                                                                                                      | 1"<br>Denth                                                                                                                                        | 19"                                                                                                                  | 26"                                                                                                                                                        | 3"                                                                                                                                 |                                   |                                           |                                            |
| Drawers<br>C2DC                                                                                                                                    |                                                                                                                                                                                                                                                                                                                                                                                                                                                                                                                                                                                                                                                                                                                                                                                                                                                                                                                                                                                                                                                                                                                                                                                                                                                                                                                                                                                                                                                                                                                                                                                                                                                                                                                                                                                                                                                                                                                                                                                                                                                                                                                                | Height                                                                                                                                     | Width                                                                                                                                                 | Depth                                                                                                                                              | Height                                                                                                               | Width                                                                                                                                                      | Depth                                                                                                                              |                                   | No                                        | tes                                        |
| C2DC                                                                                                                                               | 2 Drawer Cabinet                                                                                                                                                                                                                                                                                                                                                                                                                                                                                                                                                                                                                                                                                                                                                                                                                                                                                                                                                                                                                                                                                                                                                                                                                                                                                                                                                                                                                                                                                                                                                                                                                                                                                                                                                                                                                                                                                                                                                                                                                                                                                                               | Height 20 1/2"                                                                                                                             | Width<br>14 1/2"                                                                                                                                      | Depth<br>17 1/2"                                                                                                                                   | Height 22"                                                                                                           | Width<br>16 1/4"                                                                                                                                           | Depth<br>18"                                                                                                                       |                                   | No<br>N/                                  | tes<br>/A                                  |
| C2DC<br>C3DC                                                                                                                                       | 2 Drawer Cabinet<br>3 Drawer Cabinet                                                                                                                                                                                                                                                                                                                                                                                                                                                                                                                                                                                                                                                                                                                                                                                                                                                                                                                                                                                                                                                                                                                                                                                                                                                                                                                                                                                                                                                                                                                                                                                                                                                                                                                                                                                                                                                                                                                                                                                                                                                                                           | Height 20 1/2" 24 1/2"                                                                                                                     | Width 14 1/2" 16 3/4"                                                                                                                                 | Depth<br>17 1/2"<br>17 1/4"                                                                                                                        | Height 22" 26"                                                                                                       | Width 16 1/4" 18 1/2"                                                                                                                                      | Depth<br>18"<br>18"                                                                                                                |                                   | No<br>N/<br>N/                            | tes<br>/A<br>/A                            |
| C2DC<br>C3DC<br>CSSD                                                                                                                               | 2 Drawer Cabinet<br>3 Drawer Cabinet<br>Single Storage Drawer                                                                                                                                                                                                                                                                                                                                                                                                                                                                                                                                                                                                                                                                                                                                                                                                                                                                                                                                                                                                                                                                                                                                                                                                                                                                                                                                                                                                                                                                                                                                                                                                                                                                                                                                                                                                                                                                                                                                                                                                                                                                  | Height 20 1/2" 24 1/2" 13 1/2"                                                                                                             | Width 14 1/2" 16 3/4" 31 1/2"                                                                                                                         | Depth 17 1/2" 17 1/4" 20 1/2"                                                                                                                      | Height 22" 26" 15"                                                                                                   | Width 16 1/4" 18 1/2" 32 1/2"                                                                                                                              | Depth 18" 18" 21 1/4"                                                                                                              |                                   | No<br>N/<br>N/<br>N/                      | tes<br>/A<br>/A<br>/A                      |
| C2DC<br>C3DC<br>CSSD<br>CDPC31                                                                                                                     | 2 Drawer Cabinet 3 Drawer Cabinet Single Storage Drawer 31" Dry Pantry                                                                                                                                                                                                                                                                                                                                                                                                                                                                                                                                                                                                                                                                                                                                                                                                                                                                                                                                                                                                                                                                                                                                                                                                                                                                                                                                                                                                                                                                                                                                                                                                                                                                                                                                                                                                                                                                                                                                                                                                                                                         | Height 20 1/2" 24 1/2" 13 1/2" 20 1/2"                                                                                                     | Width  14 1/2"  16 3/4"  31 1/2"  26 1/2"                                                                                                             | Depth 17 1/2" 17 1/4" 20 1/2" 23"                                                                                                                  | Height 22" 26" 15" 24"                                                                                               | Width 16 1/4" 18 1/2" 32 1/2" 30"                                                                                                                          | Depth 18" 18" 21 1/4" 24"                                                                                                          |                                   | No<br>N/<br>N/<br>N/                      | tes<br>/A<br>/A<br>/A<br>/A                |
| C2DC<br>C3DC<br>CSSD<br>CDPC31<br>CTC                                                                                                              | 2 Drawer Cabinet 3 Drawer Cabinet Single Storage Drawer 31" Dry Pantry Dual Pull Out Trash & Recycle                                                                                                                                                                                                                                                                                                                                                                                                                                                                                                                                                                                                                                                                                                                                                                                                                                                                                                                                                                                                                                                                                                                                                                                                                                                                                                                                                                                                                                                                                                                                                                                                                                                                                                                                                                                                                                                                                                                                                                                                                           | Height 20 1/2" 24 1/2" 13 1/2" 20 1/2" 24"                                                                                                 | Width 14 1/2" 16 3/4" 31 1/2" 26 1/2" 24"                                                                                                             | Depth 17 1/2" 17 1/4" 20 1/2" 23" 18"                                                                                                              | Height 22" 26" 15" 24" 26 1/4"                                                                                       | Width  16 1/4"  18 1/2"  32 1/2"  30"  26 3/4"                                                                                                             | Depth 18" 18" 21 1/4" 24" 19"                                                                                                      |                                   | No<br>N/<br>N/<br>N/<br>N/<br>N/          | tes<br>/A<br>/A<br>/A<br>/A                |
| C2DC<br>C3DC<br>CSSD<br>CDPC31<br>CTC<br>CSTC                                                                                                      | 2 Drawer Cabinet 3 Drawer Cabinet Single Storage Drawer 31" Dry Pantry Dual Pull Out Trash & Recycle Single Pull Out Trash & Recycle                                                                                                                                                                                                                                                                                                                                                                                                                                                                                                                                                                                                                                                                                                                                                                                                                                                                                                                                                                                                                                                                                                                                                                                                                                                                                                                                                                                                                                                                                                                                                                                                                                                                                                                                                                                                                                                                                                                                                                                           | Height 20 1/2" 24 1/2" 13 1/2" 20 1/2" 24" 23 7/8"                                                                                         | Width  14 1/2"  16 3/4"  31 1/2"  26 1/2"  24"  11 3/8"                                                                                               | Depth 17 1/2" 17 1/4" 20 1/2" 23" 18" 18"                                                                                                          | Height 22" 26" 15" 24" 26 1/4" 26 1/4"                                                                               | Width  16 1/4"  18 1/2"  32 1/2"  30"  26 3/4"  14 3/8"                                                                                                    | Depth 18" 18" 21 1/4" 24" 19" 18 7/8"                                                                                              |                                   | No<br>N/<br>N/<br>N/<br>N/<br>N/          | tes<br>/A<br>/A<br>/A<br>/A<br>/A          |
| C2DC C3DC CSSD CDPC31 CTC CSTC CPOD                                                                                                                | 2 Drawer Cabinet 3 Drawer Cabinet Single Storage Drawer 31" Dry Pantry Dual Pull Out Trash & Recycle Single Pull Out Trash & Recycle LP Tank or Trash Drawer                                                                                                                                                                                                                                                                                                                                                                                                                                                                                                                                                                                                                                                                                                                                                                                                                                                                                                                                                                                                                                                                                                                                                                                                                                                                                                                                                                                                                                                                                                                                                                                                                                                                                                                                                                                                                                                                                                                                                                   | Height 20 1/2" 24 1/2" 13 1/2" 20 1/2" 24" 23 7/8" 20 1/2"                                                                                 | Width  14 1/2"  16 3/4"  31 1/2"  26 1/2"  24"  11 3/8"  14 1/4"                                                                                      | Depth 17 1/2" 17 1/4" 20 1/2" 23" 18" 18" 17 1/2"                                                                                                  | Height 22" 26" 15" 24" 26 1/4" 26 1/4" 22"                                                                           | Width  16 1/4"  18 1/2"  32 1/2"  30"  26 3/4"  14 3/8"  15 1/2"                                                                                           | Depth  18"  18"  21 1/4"  24"  19"  18 7/8"  18"                                                                                   |                                   | No<br>N/<br>N/<br>N/<br>N/<br>N/<br>N/    | tes /A /A /A //A //A //A                   |
| C2DC C3DC CSSD CDPC31 CTC CSTC CPOD CPTH                                                                                                           | 2 Drawer Cabinet 3 Drawer Cabinet Single Storage Drawer 31" Dry Pantry Dual Pull Out Trash & Recycle Single Pull Out Trash & Recycle LP Tank or Trash Drawer Paper Towel Holder                                                                                                                                                                                                                                                                                                                                                                                                                                                                                                                                                                                                                                                                                                                                                                                                                                                                                                                                                                                                                                                                                                                                                                                                                                                                                                                                                                                                                                                                                                                                                                                                                                                                                                                                                                                                                                                                                                                                                | Height 20 1/2" 24 1/2" 13 1/2" 20 1/2" 24" 23 7/8" 20 1/2" 8 1/4"                                                                          | Width  14 1/2"  16 3/4"  31 1/2"  26 1/2"  24"  11 3/8"  14 1/4"  13 1/2"                                                                             | Depth 17 1/2" 17 1/4" 20 1/2" 23" 18" 18" 17 1/2" 8"                                                                                               | Height 22" 26" 15" 24" 26 1/4" 26 1/4" 22" 10"                                                                       | Width  16 1/4"  18 1/2"  32 1/2"  30"  26 3/4"  14 3/8"  15 1/2"                                                                                           | Depth  18"  18"  21 1/4"  24"  19"  18 7/8"  18"  9"                                                                               |                                   | No                                        | tes /A /A /A //A //A //A //A //A           |
| C2DC C3DC CSSD CDPC31 CTC CSTC CPOD CPTH CSPRK                                                                                                     | 2 Drawer Cabinet 3 Drawer Cabinet Single Storage Drawer 31" Dry Pantry Dual Pull Out Trash & Recycle Single Pull Out Trash & Recycle LP Tank or Trash Drawer Paper Towel Holder Spice Rack                                                                                                                                                                                                                                                                                                                                                                                                                                                                                                                                                                                                                                                                                                                                                                                                                                                                                                                                                                                                                                                                                                                                                                                                                                                                                                                                                                                                                                                                                                                                                                                                                                                                                                                                                                                                                                                                                                                                     | Height 20 1/2" 24 1/2" 13 1/2" 20 1/2" 24" 23 7/8" 20 1/2" 8 1/4" 25"                                                                      | Width  14 1/2"  16 3/4"  31 1/2"  26 1/2"  24"  11 3/8"  14 1/4"  13 1/2"  7 1/2"                                                                     | Depth 17 1/2" 17 1/4" 20 1/2" 23" 18" 18" 17 1/2" 8" 17 1/8"                                                                                       | Height 22" 26" 15" 24" 26 1/4" 26 1/4" 22" 10" 26 1/4"                                                               | Width  16 1/4"  18 1/2"  32 1/2"  30"  26 3/4"  14 3/8"  15 1/2"  15"  8 3/4"                                                                              | Depth  18"  18"  21 1/4"  24"  19"  18 7/8"  18"  9"  18"                                                                          |                                   | No                                        | tes //A //A //A //A //A //A //A //A //A    |
| C2DC C3DC CSSD CDPC31 CTC CSTC CPOD CPTH CSPRK CWD                                                                                                 | 2 Drawer Cabinet 3 Drawer Cabinet Single Storage Drawer 31" Dry Pantry Dual Pull Out Trash & Recycle Single Pull Out Trash & Recycle LP Tank or Trash Drawer Paper Towel Holder Spice Rack Warming Drawer                                                                                                                                                                                                                                                                                                                                                                                                                                                                                                                                                                                                                                                                                                                                                                                                                                                                                                                                                                                                                                                                                                                                                                                                                                                                                                                                                                                                                                                                                                                                                                                                                                                                                                                                                                                                                                                                                                                      | Height 20 1/2" 24 1/2" 13 1/2" 20 1/2" 24" 23 7/8" 20 1/2" 8 1/4" 25" 9 1/2"                                                               | Width  14 1/2"  16 3/4"  31 1/2"  26 1/2"  24"  11 3/8"  14 1/4"  13 1/2"  7 1/2"  28 1/4"                                                            | Depth  17 1/2"  17 1/4"  20 1/2"  23"  18"  18"  17 1/2"  8"  17 1/8"  23 1/2"                                                                     | Height 22" 26" 15" 24" 26 1/4" 26 1/4" 22" 10" 26 1/4" 10 3/4"                                                       | Width  16 1/4"  18 1/2"  32 1/2"  30"  26 3/4"  14 3/8"  15 1/2"  15"  8 3/4"  29 1/2"                                                                     | Depth  18"  18"  21 1/4"  24"  19"  18 7/8"  18"  9"  18"  26 3/4"                                                                 |                                   | No                                        | tes /A /A /A //A //A //A //A //A //A //A / |
| C2DC C3DC CSSD CDPC31 CTC CSTC CPOD CPTH CSPRK CWD Combo Drawe                                                                                     | 2 Drawer Cabinet 3 Drawer Cabinet Single Storage Drawer 31" Dry Pantry Dual Pull Out Trash & Recycle Single Pull Out Trash & Recycle LP Tank or Trash Drawer Paper Towel Holder Spice Rack Warming Drawer                                                                                                                                                                                                                                                                                                                                                                                                                                                                                                                                                                                                                                                                                                                                                                                                                                                                                                                                                                                                                                                                                                                                                                                                                                                                                                                                                                                                                                                                                                                                                                                                                                                                                                                                                                                                                                                                                                                      | Height 20 1/2" 24 1/2" 13 1/2" 20 1/2" 24" 23 7/8" 20 1/2" 8 1/4" 25" 9 1/2" Height                                                        | Width  14 1/2"  16 3/4"  31 1/2"  26 1/2"  24"  11 3/8"  14 1/4"  13 1/2"  7 1/2"  28 1/4"  Width                                                     | Depth  17 1/2"  17 1/4"  20 1/2"  23"  18"  18"  17 1/2"  8"  17 1/8"  23 1/2"  Depth                                                              | Height 22" 26" 15" 24" 26 1/4" 26 1/4" 22" 10" 26 1/4" 10 3/4" Height                                                | Width  16 1/4"  18 1/2"  32 1/2"  30"  26 3/4"  14 3/8"  15 1/2"  15"  8 3/4"  29 1/2"  Width                                                              | Depth  18"  18"  21 1/4"  24"  19"  18 7/8"  18"  9"  18"  26 3/4"  Depth                                                          |                                   | No                                        | tes //A //A //A //A //A //A //A //A //A // |
| C2DC C3DC CSSD CDPC31 CTC CSTC CPOD CPTH CSPRK CWD Combo Drawe CCD-2DC                                                                             | 2 Drawer Cabinet 3 Drawer Cabinet Single Storage Drawer 31" Dry Pantry Dual Pull Out Trash & Recycle Single Pull Out Trash & Recycle LP Tank or Trash Drawer Paper Towel Holder Spice Rack Warming Drawer  Press Double Drawer Combo                                                                                                                                                                                                                                                                                                                                                                                                                                                                                                                                                                                                                                                                                                                                                                                                                                                                                                                                                                                                                                                                                                                                                                                                                                                                                                                                                                                                                                                                                                                                                                                                                                                                                                                                                                                                                                                                                           | Height 20 1/2" 24 1/2" 13 1/2" 20 1/2" 24" 23 7/8" 20 1/2" 8 1/4" 25" 9 1/2" Height 20 1/4"                                                | Width  14 1/2"  16 3/4"  31 1/2"  26 1/2"  24"  11 3/8"  14 1/4"  13 1/2"  7 1/2"  28 1/4"  Width  43 3/8"                                            | Depth  17 1/2"  17 1/4"  20 1/2"  23"  18"  18"  17 1/2"  8"  17 1/8"  23 1/2"  Depth  17 1/8"                                                     | Height 22" 26" 15" 24" 26 1/4" 26 1/4" 22" 10" 26 1/4" 10 3/4" Height 24 1/8"                                        | Width  16 1/4"  18 1/2"  32 1/2"  30"  26 3/4"  14 3/8"  15 1/2"  15"  8 3/4"  29 1/2"  Width  45 1/4"                                                     | Depth  18"  18"  21 1/4"  24"  19"  18 7/8"  18"  9"  18"  26 3/4"  Depth  18 3/8"                                                 |                                   | No                                        | tes //A //A //A //A //A //A //A //A //A // |
| C2DC C3DC CSSD CDPC31 CTC CSTC CPOD CPTH CSPRK CWD Combo Drawe CCD-2DC CCD-2DC31                                                                   | 2 Drawer Cabinet 3 Drawer Cabinet Single Storage Drawer 31" Dry Pantry Dual Pull Out Trash & Recycle Single Pull Out Trash & Recycle LP Tank or Trash Drawer Paper Towel Holder Spice Rack Warming Drawer  Press Double Drawer Combo 31" Double Drawer Combo                                                                                                                                                                                                                                                                                                                                                                                                                                                                                                                                                                                                                                                                                                                                                                                                                                                                                                                                                                                                                                                                                                                                                                                                                                                                                                                                                                                                                                                                                                                                                                                                                                                                                                                                                                                                                                                                   | Height 20 1/2" 24 1/2" 13 1/2" 20 1/2" 24" 23 7/8" 20 1/2" 8 1/4" 25" 9 1/2" Height 20 1/4" 20 1/2"                                        | Width  14 1/2"  16 3/4"  31 1/2"  26 1/2"  24"  11 3/8"  14 1/4"  13 1/2"  7 1/2"  28 1/4"  Width  43 3/8"  26 1/2"                                   | Depth  17 1/2"  17 1/4"  20 1/2"  23"  18"  18"  17 1/2"  8"  17 1/8"  23 1/2"  Depth  17 1/8"  20 1/8"                                            | Height 22" 26" 15" 24" 26 1/4" 26 1/4" 22" 10" 26 1/4" 10 3/4" Height 24 1/8" 24"                                    | Width  16 1/4"  18 1/2"  32 1/2"  30"  26 3/4"  14 3/8"  15 1/2"  15"  8 3/4"  29 1/2"  Width  45 1/4"  30"                                                | Depth  18"  21 1/4"  24"  19"  18 7/8"  18"  9"  18"  26 3/4"  Depth  18 3/8"  21 1/8"                                             |                                   | No                                        | tes //A //A //A //A //A //A //A //A //A // |
| C2DC C3DC CSSD CDPC31 CTC CSTC CPOD CPTH CSPRK CWD Combo Drawe CCD-2DC CCD-2DC31 CCD-POD                                                           | 2 Drawer Cabinet 3 Drawer Cabinet Single Storage Drawer 31" Dry Pantry Dual Pull Out Trash & Recycle Single Pull Out Trash & Recycle LP Tank or Trash Drawer Paper Towel Holder Spice Rack Warming Drawer Press Double Drawer Combo Pull Out Drawer Combo                                                                                                                                                                                                                                                                                                                                                                                                                                                                                                                                                                                                                                                                                                                                                                                                                                                                                                                                                                                                                                                                                                                                                                                                                                                                                                                                                                                                                                                                                                                                                                                                                                                                                                                                                                                                                                                                      | Height 20 1/2" 24 1/2" 13 1/2" 20 1/2" 24" 23 7/8" 20 1/2" 8 1/4" 25" 9 1/2" Height 20 1/4" 20 1/2" 20 3/8"                                | Width  14 1/2"  16 3/4"  31 1/2"  26 1/2"  24"  11 3/8"  14 1/4"  13 1/2"  7 1/2"  28 1/4"  Width  43 3/8"  26 1/2"  43 3/8"                          | Depth  17 1/2"  17 1/4"  20 1/2"  23"  18"  18"  17 1/2"  8"  17 1/8"  23 1/2"  Depth  17 1/8"  20 1/8"  17 1/2"                                   | Height 22" 26" 15" 24" 26 1/4" 26 1/4" 22" 10" 26 1/4" 10 3/4" Height 24 1/8" 24 1/8"                                | Width  16 1/4"  18 1/2"  32 1/2"  30"  26 3/4"  14 3/8"  15 1/2"  15"  8 3/4"  29 1/2"  Width  45 1/4"  30"  45 1/4"                                       | Depth  18"  18"  21 1/4"  24"  19"  18 7/8"  18"  9"  18"  26 3/4"  Depth  18 3/8"  21 1/8"                                        |                                   | No                                        | tes //A //A //A //A //A //A //A //A //A // |
| C2DC C3DC CSSD CDPC31 CTC CSTC CPOD CPTH CSPRK CWD Combo Drawe CCD-2DC CCD-2DC31                                                                   | 2 Drawer Cabinet 3 Drawer Cabinet Single Storage Drawer 31" Dry Pantry Dual Pull Out Trash & Recycle Single Pull Out Trash & Recycle LP Tank or Trash Drawer Paper Towel Holder Spice Rack Warming Drawer  Press Double Drawer Combo 31" Double Drawer Combo                                                                                                                                                                                                                                                                                                                                                                                                                                                                                                                                                                                                                                                                                                                                                                                                                                                                                                                                                                                                                                                                                                                                                                                                                                                                                                                                                                                                                                                                                                                                                                                                                                                                                                                                                                                                                                                                   | Height 20 1/2" 24 1/2" 13 1/2" 20 1/2" 24" 23 7/8" 20 1/2" 8 1/4" 25" 9 1/2" Height 20 1/4" 20 1/2"                                        | Width  14 1/2"  16 3/4"  31 1/2"  26 1/2"  24"  11 3/8"  14 1/4"  13 1/2"  7 1/2"  28 1/4"  Width  43 3/8"  26 1/2"                                   | Depth  17 1/2"  17 1/4"  20 1/2"  23"  18"  18"  17 1/2"  8"  17 1/8"  23 1/2"  Depth  17 1/8"  20 1/8"                                            | Height 22" 26" 15" 24" 26 1/4" 26 1/4" 22" 10" 26 1/4" 10 3/4" Height 24 1/8" 24"                                    | Width  16 1/4"  18 1/2"  32 1/2"  30"  26 3/4"  14 3/8"  15 1/2"  15"  8 3/4"  29 1/2"  Width  45 1/4"  30"                                                | Depth  18"  21 1/4"  24"  19"  18 7/8"  18"  9"  18"  26 3/4"  Depth  18 3/8"  21 1/8"                                             | Qty 1 Plu                         | No                                        | tes //A //A //A //A //A //A //A //A //A // |
| C2DC C3DC CSSD CDPC31 CTC CSTC CPOD CPTH CSPRK CWD Combo Drawe CCD-2DC CCD-2DC31 CCD-POD CCD-WD                                                    | 2 Drawer Cabinet 3 Drawer Cabinet Single Storage Drawer 31" Dry Pantry Dual Pull Out Trash & Recycle Single Pull Out Trash & Recycle LP Tank or Trash Drawer Paper Towel Holder Spice Rack Warming Drawer Press Double Drawer Combo Pull Out Drawer Combo                                                                                                                                                                                                                                                                                                                                                                                                                                                                                                                                                                                                                                                                                                                                                                                                                                                                                                                                                                                                                                                                                                                                                                                                                                                                                                                                                                                                                                                                                                                                                                                                                                                                                                                                                                                                                                                                      | Height 20 1/2" 24 1/2" 13 1/2" 20 1/2" 24" 23 7/8" 20 1/2" 8 1/4" 25" 9 1/2" Height 20 1/4" 20 1/2" 20 3/8"                                | Width  14 1/2"  16 3/4"  31 1/2"  26 1/2"  24"  11 3/8"  14 1/4"  13 1/2"  7 1/2"  28 1/4"  Width  43 3/8"  26 1/2"  43 3/8"                          | Depth  17 1/2"  17 1/4"  20 1/2"  23"  18"  18"  17 1/2"  8"  17 1/8"  23 1/2"  Depth  17 1/8"  20 1/8"  17 1/2"                                   | Height 22" 26" 15" 24" 26 1/4" 26 1/4" 22" 10" 26 1/4" 10 3/4" Height 24 1/8" 24 1/8"                                | Width  16 1/4"  18 1/2"  32 1/2"  30"  26 3/4"  14 3/8"  15 1/2"  15"  8 3/4"  29 1/2"  Width  45 1/4"  30"  45 1/4"                                       | Depth  18"  18"  21 1/4"  24"  19"  18 7/8"  18"  9"  18"  26 3/4"  Depth  18 3/8"  21 1/8"                                        | Qty 1 Plu                         | No N/ | tes //A //A //A //A //A //A //A //A //A // |
| C2DC C3DC CSSD CDPC31 CTC CSTC CPOD CPTH CSPRK CWD Combo Drawe CCD-2DC CCD-2DC31 CCD-POD CCD-WD                                                    | 2 Drawer Cabinet 3 Drawer Cabinet Single Storage Drawer 31" Dry Pantry Dual Pull Out Trash & Recycle Single Pull Out Trash & Recycle LP Tank or Trash Drawer Paper Towel Holder Spice Rack Warming Drawer  Press Double Drawer Combo Pull Out Drawer Combo Warming Drawer Combo                                                                                                                                                                                                                                                                                                                                                                                                                                                                                                                                                                                                                                                                                                                                                                                                                                                                                                                                                                                                                                                                                                                                                                                                                                                                                                                                                                                                                                                                                                                                                                                                                                                                                                                                                                                                                                                | Height 20 1/2" 24 1/2" 13 1/2" 20 1/2" 24" 23 7/8" 20 1/2" 8 1/4" 25" 9 1/2" Height 20 1/4" 20 1/2" 20 3/8" 19 1/2"                        | Width  14 1/2"  16 3/4"  31 1/2"  26 1/2"  24"  11 3/8"  14 1/4"  13 1/2"  7 1/2"  28 1/4"  Width  43 3/8"  26 1/2"  43 3/8"  40 5/8"                 | Depth  17 1/2"  17 1/4"  20 1/2"  23"  18"  18"  17 1/2"  8"  17 1/8"  23 1/2"  Depth  17 1/8"  20 1/8"  17 1/2"  25 1/4"                          | Height 22" 26" 15" 24" 26 1/4" 26 1/4" 22" 10" 26 1/4" 10 3/4" Height 24 1/8" 24 1/8" 20 3/4"                        | Width  16 1/4"  18 1/2"  32 1/2"  30"  26 3/4"  14 3/8"  15 1/2"  15"  8 3/4"  29 1/2"  Width  45 1/4"  30"  45 1/4"  42 1/8"                              | Depth  18"  18"  21 1/4"  24"  19"  18 7/8"  18"  9"  18"  26 3/4"  Depth  18 3/8"  21 1/8"  18"                                   |                                   | No N  | tes //A //A //A //A //A //A //A //A //A // |
| C2DC C3DC CSSD CDPC31 CTC CSTC CPOD CPTH CSPRK CWD Combo Drawe CCD-2DC CCD-2DC31 CCD-POD CCD-WD Refrigeration                                      | 2 Drawer Cabinet 3 Drawer Cabinet Single Storage Drawer 31" Dry Pantry Dual Pull Out Trash & Recycle Single Pull Out Trash & Recycle LP Tank or Trash Drawer Paper Towel Holder Spice Rack Warming Drawer ers Double Drawer Combo 31" Double Drawer Combo Pull Out Drawer Combo Warming Drawer Combo & Refreshment Centers                                                                                                                                                                                                                                                                                                                                                                                                                                                                                                                                                                                                                                                                                                                                                                                                                                                                                                                                                                                                                                                                                                                                                                                                                                                                                                                                                                                                                                                                                                                                                                                                                                                                                                                                                                                                     | Height 20 1/2" 24 1/2" 13 1/2" 20 1/2" 24" 23 7/8" 20 1/2" 8 1/4" 25" 9 1/2" Height 20 1/4" 20 1/2" Height 19 1/2" Height                  | Width  14 1/2"  16 3/4"  31 1/2"  26 1/2"  24"  11 3/8"  14 1/4"  13 1/2"  7 1/2"  28 1/4"  Width  43 3/8"  26 1/2"  43 3/8"  40 5/8"  Width          | Depth  17 1/2"  17 1/4"  20 1/2"  23"  18"  18"  17 1/2"  8"  17 1/8"  23 1/2"  Depth  17 1/8"  20 1/8"  17 1/2"  Depth                            | Height 22" 26" 15" 24" 26 1/4" 26 1/4" 22" 10" 26 1/4" 10 3/4" Height 24 1/8" 24 1/8" 20 3/4" Height                 | Width  16 1/4"  18 1/2"  32 1/2"  30"  26 3/4"  14 3/8"  15 1/2"  15"  8 3/4"  29 1/2"  Width  45 1/4"  42 1/8"  Width                                     | Depth  18"  18"  21 1/4"  24"  19"  18 7/8"  18"  9"  18"  26 3/4"  Depth  18 3/8"  21 1/8"  18"  26 1/2"  Depth                   | Qty 1 Plug                        | No N  | tes //A //A //A //A //A //A //A //A //A // |
| C2DC C3DC CSSD CDPC31 CTC CSTC CPOD CPTH CSPRK CWD Combo Drawe CCD-2DC CCD-2DC31 CCD-POD CCD-WD Refrigeration CBIR                                 | 2 Drawer Cabinet 3 Drawer Cabinet Single Storage Drawer 31" Dry Pantry Dual Pull Out Trash & Recycle Single Pull Out Trash & Recycle LP Tank or Trash Drawer Paper Towel Holder Spice Rack Warming Drawer  Prs Double Drawer Combo 31" Double Drawer Combo Pull Out Drawer Combo Warming Drawer Combo Warming Drawer Combo & Refreshment Centers 4.1 Outdoor Refrigerator                                                                                                                                                                                                                                                                                                                                                                                                                                                                                                                                                                                                                                                                                                                                                                                                                                                                                                                                                                                                                                                                                                                                                                                                                                                                                                                                                                                                                                                                                                                                                                                                                                                                                                                                                      | Height 20 1/2" 24 1/2" 13 1/2" 20 1/2" 24" 23 7/8" 20 1/2" 8 1/4" 25" 9 1/2" Height 20 1/4" 20 3/8" 19 1/2" Height 34"                     | Width  14 1/2"  16 3/4"  31 1/2"  26 1/2"  24"  11 3/8"  14 1/4"  13 1/2"  7 1/2"  28 1/4"  Width  43 3/8"  26 1/2"  43 3/8"  40 5/8"  Width  20 3/4" | Depth  17 1/2"  17 1/4"  20 1/2"  23"  18"  18"  17 1/2"  8"  17 1/8"  23 1/2"  Depth  17 1/8"  20 1/8"  17 1/2"  25 1/4"  Depth  23"              | Height 22" 26" 15" 24" 26 1/4" 26 1/4" 22" 10" 26 1/4" 10 3/4" Height 24 1/8" 24 1/8" 20 3/4" Height 33 3/4"         | Width  16 1/4"  18 1/2"  30"  26 3/4"  14 3/8"  15 1/2"  15"  8 3/4"  29 1/2"  Width  45 1/4"  30"  45 1/4"  42 1/8"  Width  20 1/2"                       | Depth  18"  18"  21 1/4"  24"  19"  18 7/8"  18"  9"  18"  26 3/4"  Depth  18 3/8"  21 1/8"  18"  26 1/2"  Depth  22 3/4"          | Qty 1 Plug                        | No N  | tes /A /A //A //A //A //A //A //A //A //A  |
| C2DC C3DC CSSD CDPC31 CTC CSTC CPOD CPTH CSPRK CWD Combo Drawe CCD-2DC CCD-2DC31 CCD-POD CCD-WD Refrigeration CBIR C1BIR24                         | 2 Drawer Cabinet 3 Drawer Cabinet Single Storage Drawer 31" Dry Pantry Dual Pull Out Trash & Recycle Single Pull Out Trash & Recycle LP Tank or Trash Drawer Paper Towel Holder Spice Rack Warming Drawer  Double Drawer Combo 31" Double Drawer Combo Pull Out Drawer Combo Warming Drawer Combo Warming Drawer Combo & Refreshment Centers 4.1 Outdoor Refrigerator 5.5 Outdoor Refrigerator                                                                                                                                                                                                                                                                                                                                                                                                                                                                                                                                                                                                                                                                                                                                                                                                                                                                                                                                                                                                                                                                                                                                                                                                                                                                                                                                                                                                                                                                                                                                                                                                                                                                                                                                 | Height 20 1/2" 24 1/2" 13 1/2" 20 1/2" 24" 23 7/8" 20 1/2" 8 1/4" 25" 9 1/2" Height 20 1/4" 20 3/8" 19 1/2" Height 34" 33 1/4"             | Width  14 1/2"  16 3/4"  31 1/2"  26 1/2"  24"  11 3/8"  14 1/4"  13 1/2"  7 1/2"  28 1/4"  Width  43 3/8"  40 5/8"  Width  20 3/4"  23 3/4"          | Depth  17 1/2"  17 1/4"  20 1/2"  23"  18"  18"  17 1/2"  8"  17 1/8"  23 1/2"  Depth  17 1/8"  20 1/8"  17 1/2"  25 1/4"  Depth  23"  22 3/4"     | Height 22" 26" 15" 24" 26 1/4" 26 1/4" 22" 10" 26 1/4" 10 3/4" Height 24 1/8" 24 1/8" 20 3/4" Height 33 3/4" 33"     | Width  16 1/4"  18 1/2"  30"  26 3/4"  14 3/8"  15 1/2"  15"  8 3/4"  29 1/2"  Width  45 1/4"  30"  45 1/4"  42 1/8"  Width  20 1/2"  23 1/2"              | Depth  18"  18"  21 1/4"  24"  19"  18 7/8"  18"  9"  18"  26 3/4"  Depth  18 3/8"  21 1/8"  18"  26 1/2"  Depth  22 3/4"  22 1/2" | Qty 1 Plug                        | No   N   N   N   N   N   N   N   N   N    | tes /A /A /A //A //A //A //A //A //A //A / |
| C2DC C3DC CSSD CDPC31 CTC CSTC CPOD CPTH CSPRK CWD Combo Drawe CCD-2DC CCD-2DC31 CCD-POD CCD-WD Refrigeration CBIR C1BIR24 CBIR21TK                | 2 Drawer Cabinet 3 Drawer Cabinet Single Storage Drawer 31" Dry Pantry Dual Pull Out Trash & Recycle Single Pull Out Trash & Recycle LP Tank or Trash Drawer Paper Towel Holder Spice Rack Warming Drawer  Touble Drawer Combo 31" Double Drawer Combo Pull Out Drawer Combo Warming Drawer Combo Warming Drawer Combo & Refreshment Centers 4.1 Outdoor Refrigerator CBIR Refrigerator Trim Kit                                                                                                                                                                                                                                                                                                                                                                                                                                                                                                                                                                                                                                                                                                                                                                                                                                                                                                                                                                                                                                                                                                                                                                                                                                                                                                                                                                                                                                                                                                                                                                                                                                                                                                                               | Height 20 1/2" 24 1/2" 13 1/2" 20 1/2" 24" 23 7/8" 20 1/2" 8 1/4" 25" 9 1/2" Height 20 1/4" 20 3/8" 19 1/2" Height 34" 33 1/4" 34"         | Width  14 1/2"  16 3/4"  31 1/2"  26 1/2"  24"  11 3/8"  14 1/4"  7 1/2"  28 1/4"  Width  43 3/8"  40 5/8"  Width  20 3/4"  23 3/4"  20 3/4"          | Depth  17 1/2"  17 1/4"  20 1/2"  23"  18"  18"  17 1/2"  8"  17 1/8"  23 1/2"  Depth  17 1/8"  20 1/8"  17 1/2"  25 1/4"  Depth  23"  22 3/4"  1" | Height 22" 26" 15" 24" 26 1/4" 26 1/4" 22" 10" 26 1/4" 10 3/4" Height 24 1/8" 20 3/4" Height 33 3/4" 33" 35"         | Width  16 1/4"  18 1/2"  32 1/2"  30"  26 3/4"  14 3/8"  15 1/2"  15"  8 3/4"  29 1/2"  Width  45 1/4"  42 1/8"  Width  20 1/2"  23 1/2"  22 3/4"          | Depth 18" 18" 21 1/4" 24" 19" 18 7/8" 18" 9" 18" 26 3/4" Depth 18 3/8" 26 1/2" Depth 22 3/4" 22 1/2" 1"                            | Qty 1 Plug<br>Qty 1 Plug          | No   N   N   N   N   N   N   N   N   N    | tes //A //A //A //A //A //A //A //A //A // |
| C2DC C3DC CSSD CDPC31 CTC CSTC CPOD CPTH CSPRK CWD Combo Drawe CCD-2DC CCD-2DC31 CCD-POD CCD-WD Refrigeration CBIR C1BIR24 CBIR21TK C1BIR24TK      | 2 Drawer Cabinet 3 Drawer Cabinet Single Storage Drawer 31" Dry Pantry Dual Pull Out Trash & Recycle Single Pull Out Trash & Recycle LP Tank or Trash Drawer Paper Towel Holder Spice Rack Warming Drawer  Touble Drawer Combo 31" Double Drawer Combo Pull Out Drawer Combo Warming Drawer Combo Warming Drawer Combo & Refreshment Centers 4.1 Outdoor Refrigerator 5.5 Outdoor Refrigerator CBIR Refrigerator Trim Kit C1BIR24 Refrigerator Trim Kit                                                                                                                                                                                                                                                                                                                                                                                                                                                                                                                                                                                                                                                                                                                                                                                                                                                                                                                                                                                                                                                                                                                                                                                                                                                                                                                                                                                                                                                                                                                                                                                                                                                                        | Height 20 1/2" 24 1/2" 13 1/2" 20 1/2" 24" 23 7/8" 20 1/2" 8 1/4" 25" 9 1/2" Height 20 1/4" 20 1/2" 19 1/2" Height 34" 33 1/4" 34"         | Width  14 1/2"  16 3/4"  31 1/2"  26 1/2"  24"  11 3/8"  14 1/4"  13 1/2"  7 1/2"  Width  43 3/8"  40 5/8"  Width  20 3/4"  23 3/4"  23 3/4"  23 1/4" | Depth  17 1/2"  17 1/4"  20 1/2"  23"  18"  18"  17 1/2"  8"  17 1/8"  23 1/2"  Depth  17 1/8"  20 1/8"  17 1/2"  20 1/8"  17 1/4"  17 1/4"        | Height 22" 26" 15" 24" 26 1/4" 26 1/4" 22" 10" 26 1/4" 10 3/4" Height 24 1/8" 20 3/4" Height 33 3/4" 33" 35" 34 1/4" | Width  16 1/4"  18 1/2"  30 1/2"  30"  26 3/4"  14 3/8"  15 1/2"  15"  8 3/4"  29 1/2"  Width  45 1/4"  42 1/8"  Width  20 1/2"  23 1/2"  22 3/4"  24 1/2" | Depth  18"  18"  24"  19"  18 7/8"  18"  9"  18"  26 3/4"  Depth  18 3/8"  26 1/2"  Depth  22 1/2"  1"  18"                        | Qty 1 Plug<br>Qty 1 Plug          | No N/ | tes //A //A //A //A //A //A //A //A //A // |
| C2DC C3DC CSSD CDPC31 CTC CSTC CPOD CPTH CSPRK CWD Combo Drawe CCD-2DC CCD-2DC31 CCD-POD CCD-WD Refrigeration CBIR C1BIR24 CBIR21TK C1BIR24TK CDIC | 2 Drawer Cabinet 3 Drawer Cabinet Single Storage Drawer 31" Dry Pantry Dual Pull Out Trash & Recycle Single Pull Out Trash & Recycle LP Tank or Trash Drawer Paper Towel Holder Spice Rack Warming Drawer  Double Drawer Combo 31" Double Drawer Combo Pull Out Drawer Combo Warming Drawer Combo Warming Drawer Combo Warming Drawer Combo Control Co | Height 20 1/2" 24 1/2" 13 1/2" 20 1/2" 24" 23 7/8" 20 1/2" 8 1/4" 25" 9 1/2" Height 20 1/2" 20 3/8" 19 1/2" Height 34" 33 1/4" 34" 33 1/4" | Width  14 1/2"  16 3/4"  31 1/2"  26 1/2"  24"  11 3/8"  14 1/4"  13 1/2"  7 1/2"  Width  43 3/8"  40 5/8"  Width  20 3/4"  23 3/4"  20 3/4"          | Depth  17 1/2"  17 1/4"  20 1/2"  23"  18"  18"  17 1/2"  8"  17 1/8"  23 1/2"  Depth  17 1/8"  20 1/8"  17 1/2"  25 1/4"  Depth  23"  22 3/4"  1" | Height 22" 26" 15" 24" 26 1/4" 26 1/4" 22" 10" 26 1/4" 10 3/4" Height 24 1/8" 20 3/4" Height 33 3/4" 33" 35" 34 1/4" | Width  16 1/4"  18 1/2"  32 1/2"  30"  26 3/4"  14 3/8"  15 1/2"  15"  8 3/4"  29 1/2"  Width  45 1/4"  42 1/8"  Width  20 1/2"  23 1/2"  22 3/4"  25 3/4" | Depth 18" 18" 21 1/4" 24" 19" 18 7/8" 18" 9" 18" 26 3/4" Depth 18 3/8" 26 1/2" Depth 22 3/4" 22 1/2" 1"                            | Qty 1 Plug<br>Qty 1 Plug<br>Can b | No N/ | tes //A //A //A //A //A //A //A //A //A // |