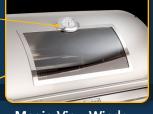

#### **Analog Grills w/ Magic View Window**

Echelon and Aurora analog grills with the Magic View Window option now integrate the analog thermometer into the hood. Plus, all analog thermometers now have an angled bezel for easier viewing.