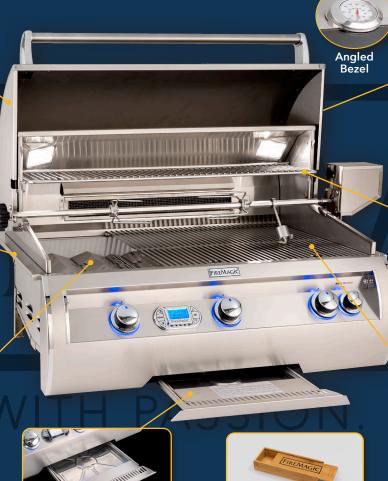

#### 90 Degree Hood

Allows easy access to grilling and more efficient exhaust.

#### **Raised Hanger**

Solid raised hangers for sleek finished look.

#### **Analog Grills w/ Magic View Window**

Echelon and Aurora analog grills with the Magic View Window option now integrate the analog thermometer into the hood. Plus, all analog thermometers now have an angled bezel for easier viewing.

**Zone Flavor Grids** (Echelon, A790, A660) Efficient flavor grids that provide even heat and reduce flareups. Segmented for "zone" cooking

#### **Diamond Sear Cooking Grids**

Patented trapezoidal shaped Diamond Sear cooking grids provide best grilling performance.

Meat Probe w/ Storage Box (Echelon only) Meat probe included with all Echelon digital grills and features a braided stainless steel sleeve and decorative bamboo box for easy storage.