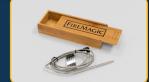

#### **Diamond Sear Cooking Grids**

Patented trapezoidal shaped Diamond Sear cooking grids provide best grilling performance.

Meat Probe w/ Storage Box (Echelon only) Meat probe included with all Echelon digital grills and features a braided stainless steel sleeve and decorative bamboo box for easy storage.