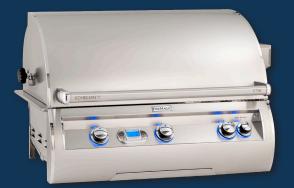

# 2020 Gas Grill Feature Highlights

(Echelon, Aurora, and Choice)

90 Degree Hood

**Raised Hanger** 

**Zone Flavor Grids** (All Echelon plus Aurora 790 and 660)

**Larger Drip Tray** (Echelon Grills Only)

Meat Probe w/ Storage **Box** (Echelon Grills Only)

**Magic View Window** w/ Analog Thermometer (All Echelon plus Aurora 790 and 660)

Adjustable **Warming Rack** 

**Diamond Sear Cooking Grids** (Patented\*)

\* U.S. Pat. No. D857,453

#### **Analog Grills w/ Magic View Window**

Echelon and Aurora analog grills with the Magic View Window option now integrate the analog thermometer into the hood. Plus, all analog thermometers now have an angled bezel for easier viewing.

**Zone Flavor Grids** (Echelon, A790, A660) Efficient flavor grids that provide even heat and reduce flareups. Segmented for "zone" cooking