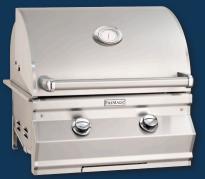

# 2020 Gas Grill Feature Highlights

(Echelon, Aurora, and Choice)

90 Degree Hood

**Raised Hanger** 

**Zone Flavor Grids** (All Echelon plus Aurora 790 and 660)

**Larger Drip Tray** (Echelon Grills Only)

Meat Probe w/ Storage **Box** (Echelon Grills Only)

#### **Adjustable Warming Rack**

Dual position warming rack for easier use and storage.