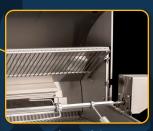

#### **Raised Hanger**

Solid raised hangers for sleek finished look.

#### **Adjustable Warming Rack**

Dual position warming rack for easier use and storage.