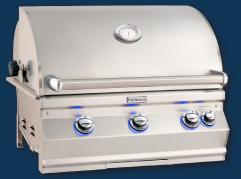

# 2020 Gas Grill Feature Highlights

(Echelon, Aurora, and Choice)

90 Degree Hood

**Raised Hanger** 

**Zone Flavor Grids** (All Echelon plus Aurora 790 and 660)

**Larger Drip Tray** (Echelon Grills Only)

Meat Probe w/ Storage **Box** (Echelon Grills Only)

**Zone Flavor Grids** (Echelon, A790, A660) Efficient flavor grids that provide even heat and reduce flareups. Segmented for "zone" cooking